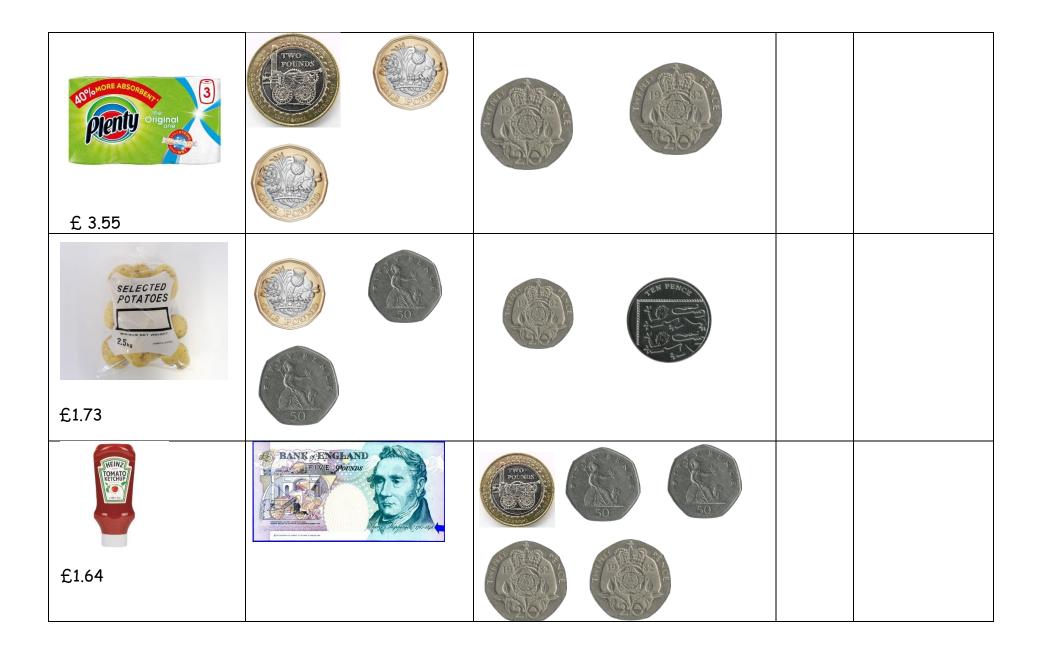

## Check your change:

Look at the amount of change that has been given, is it right or have they made a mistake?

You can use coins to help you.

| You buy                                                                                                                                                                                                                                                                                                                                                                                                                                                                                                                                                                                                                                                                                                                                                                                                                                                                                                                                                                                                                                                                                                                                                                                                                                                                                                                                                                                                                                                                                                                                                                                                                                                                                                                                                                                                                                                                                                                                                                                                                                                                                                                                                                                                                                                                                                                                                                                                                                                                                                                                                                                                                                                                                                                                                                                                                                      | You pay                                                                                                                                                                                                                                                                                                                                                                                                                                                                                                                                                                                                                                                                                                                                                                                                                                                                                                                                                                                                                                                                                                                                                                                                                                                                                                                                                                                                                                                                                                                                                                                                                                                                                                                                                                                                                                                                                                                                                                                                                                                                                                                           | Your Change | Right or<br>Wrong? | I should have |
|----------------------------------------------------------------------------------------------------------------------------------------------------------------------------------------------------------------------------------------------------------------------------------------------------------------------------------------------------------------------------------------------------------------------------------------------------------------------------------------------------------------------------------------------------------------------------------------------------------------------------------------------------------------------------------------------------------------------------------------------------------------------------------------------------------------------------------------------------------------------------------------------------------------------------------------------------------------------------------------------------------------------------------------------------------------------------------------------------------------------------------------------------------------------------------------------------------------------------------------------------------------------------------------------------------------------------------------------------------------------------------------------------------------------------------------------------------------------------------------------------------------------------------------------------------------------------------------------------------------------------------------------------------------------------------------------------------------------------------------------------------------------------------------------------------------------------------------------------------------------------------------------------------------------------------------------------------------------------------------------------------------------------------------------------------------------------------------------------------------------------------------------------------------------------------------------------------------------------------------------------------------------------------------------------------------------------------------------------------------------------------------------------------------------------------------------------------------------------------------------------------------------------------------------------------------------------------------------------------------------------------------------------------------------------------------------------------------------------------------------------------------------------------------------------------------------------------------------|-----------------------------------------------------------------------------------------------------------------------------------------------------------------------------------------------------------------------------------------------------------------------------------------------------------------------------------------------------------------------------------------------------------------------------------------------------------------------------------------------------------------------------------------------------------------------------------------------------------------------------------------------------------------------------------------------------------------------------------------------------------------------------------------------------------------------------------------------------------------------------------------------------------------------------------------------------------------------------------------------------------------------------------------------------------------------------------------------------------------------------------------------------------------------------------------------------------------------------------------------------------------------------------------------------------------------------------------------------------------------------------------------------------------------------------------------------------------------------------------------------------------------------------------------------------------------------------------------------------------------------------------------------------------------------------------------------------------------------------------------------------------------------------------------------------------------------------------------------------------------------------------------------------------------------------------------------------------------------------------------------------------------------------------------------------------------------------------------------------------------------------|-------------|--------------------|---------------|
| Milk<br>87p                                                                                                                                                                                                                                                                                                                                                                                                                                                                                                                                                                                                                                                                                                                                                                                                                                                                                                                                                                                                                                                                                                                                                                                                                                                                                                                                                                                                                                                                                                                                                                                                                                                                                                                                                                                                                                                                                                                                                                                                                                                                                                                                                                                                                                                                                                                                                                                                                                                                                                                                                                                                                                                                                                                                                                                                                                  | POUNDS<br>TO AND TO |             |                    |               |
| BAKED<br>BEANS<br>VIETROILES BAKE<br>58p                                                                                                                                                                                                                                                                                                                                                                                                                                                                                                                                                                                                                                                                                                                                                                                                                                                                                                                                                                                                                                                                                                                                                                                                                                                                                                                                                                                                                                                                                                                                                                                                                                                                                                                                                                                                                                                                                                                                                                                                                                                                                                                                                                                                                                                                                                                                                                                                                                                                                                                                                                                                                                                                                                                                                                                                     |                                                                                                                                                                                                                                                                                                                                                                                                                                                                                                                                                                                                                                                                                                                                                                                                                                                                                                                                                                                                                                                                                                                                                                                                                                                                                                                                                                                                                                                                                                                                                                                                                                                                                                                                                                                                                                                                                                                                                                                                                                                                                                                                   |             |                    |               |
| <b>FRAB BAG</b><br>Sileving<br>Sileving<br>Sileving<br>Sileving<br>Sileving<br>Sileving<br>Sileving<br>Sileving<br>Sileving<br>Sileving<br>Sileving<br>Sileving<br>Sileving<br>Sileving<br>Sileving<br>Sileving<br>Sileving<br>Sileving<br>Sileving<br>Sileving<br>Sileving<br>Sileving<br>Sileving<br>Sileving<br>Sileving<br>Sileving<br>Sileving<br>Sileving<br>Sileving<br>Sileving<br>Sileving<br>Sileving<br>Sileving<br>Sileving<br>Sileving<br>Sileving<br>Sileving<br>Sileving<br>Sileving<br>Sileving<br>Sileving<br>Sileving<br>Sileving<br>Sileving<br>Sileving<br>Sileving<br>Sileving<br>Sileving<br>Sileving<br>Sileving<br>Sileving<br>Sileving<br>Sileving<br>Sileving<br>Sileving<br>Sileving<br>Sileving<br>Sileving<br>Sileving<br>Sileving<br>Sileving<br>Sileving<br>Sileving<br>Sileving<br>Sileving<br>Sileving<br>Sileving<br>Sileving<br>Sileving<br>Sileving<br>Sileving<br>Sileving<br>Sileving<br>Sileving<br>Sileving<br>Sileving<br>Sileving<br>Sileving<br>Sileving<br>Sileving<br>Sileving<br>Sileving<br>Sileving<br>Sileving<br>Sileving<br>Sileving<br>Sileving<br>Sileving<br>Sileving<br>Sileving<br>Sileving<br>Sileving<br>Sileving<br>Sileving<br>Sileving<br>Sileving<br>Sileving<br>Sileving<br>Sileving<br>Sileving<br>Sileving<br>Sileving<br>Sileving<br>Sileving<br>Sileving<br>Sileving<br>Sileving<br>Sileving<br>Sileving<br>Sileving<br>Sileving<br>Sileving<br>Sileving<br>Sileving<br>Sileving<br>Sileving<br>Sileving<br>Sileving<br>Sileving<br>Sileving<br>Sileving<br>Sileving<br>Sileving<br>Sileving<br>Sileving<br>Sileving<br>Sileving<br>Sileving<br>Sileving<br>Sileving<br>Sileving<br>Sileving<br>Sileving<br>Sileving<br>Sileving<br>Sileving<br>Sileving<br>Sileving<br>Sileving<br>Sileving<br>Sileving<br>Sileving<br>Sileving<br>Sileving<br>Sileving<br>Sileving<br>Sileving<br>Sileving<br>Sileving<br>Sileving<br>Sileving<br>Sileving<br>Sileving<br>Sileving<br>Sileving<br>Sileving<br>Sileving<br>Sileving<br>Sileving<br>Sileving<br>Sileving<br>Sileving<br>Sileving<br>Sileving<br>Sileving<br>Sileving<br>Sileving<br>Sileving<br>Sileving<br>Sileving<br>Sileving<br>Sileving<br>Sileving<br>Sileving<br>Sileving<br>Sileving<br>Sileving<br>Sileving<br>Sileving<br>Sileving<br>Sileving<br>Sileving<br>Sileving<br>Sileving<br>Sileving<br>Sileving<br>Sileving<br>Sileving<br>Sileving<br>Sileving<br>Sileving<br>Sileving<br>Sileving<br>Sileving<br>Sileving<br>Sileving<br>Sileving<br>Sileving<br>Sileving<br>Sileving<br>Sileving<br>Sileving<br>Sileving<br>Sileving<br>Sileving<br>Sileving<br>Sileving<br>Sileving<br>Sileving<br>Sileving<br>Sileving<br>Sileving<br>Sileving<br>Sileving<br>Sileving<br>Sileving<br>Sileving<br>Sileving<br>Sileving<br>Sileving<br>Sileving<br>Sileving<br>Sileving<br>Sileving<br>Sileving<br>Sileving<br>S |                                                                                                                                                                                                                                                                                                                                                                                                                                                                                                                                                                                                                                                                                                                                                                                                                                                                                                                                                                                                                                                                                                                                                                                                                                                                                                                                                                                                                                                                                                                                                                                                                                                                                                                                                                                                                                                                                                                                                                                                                                                                                                                                   | The second  |                    |               |