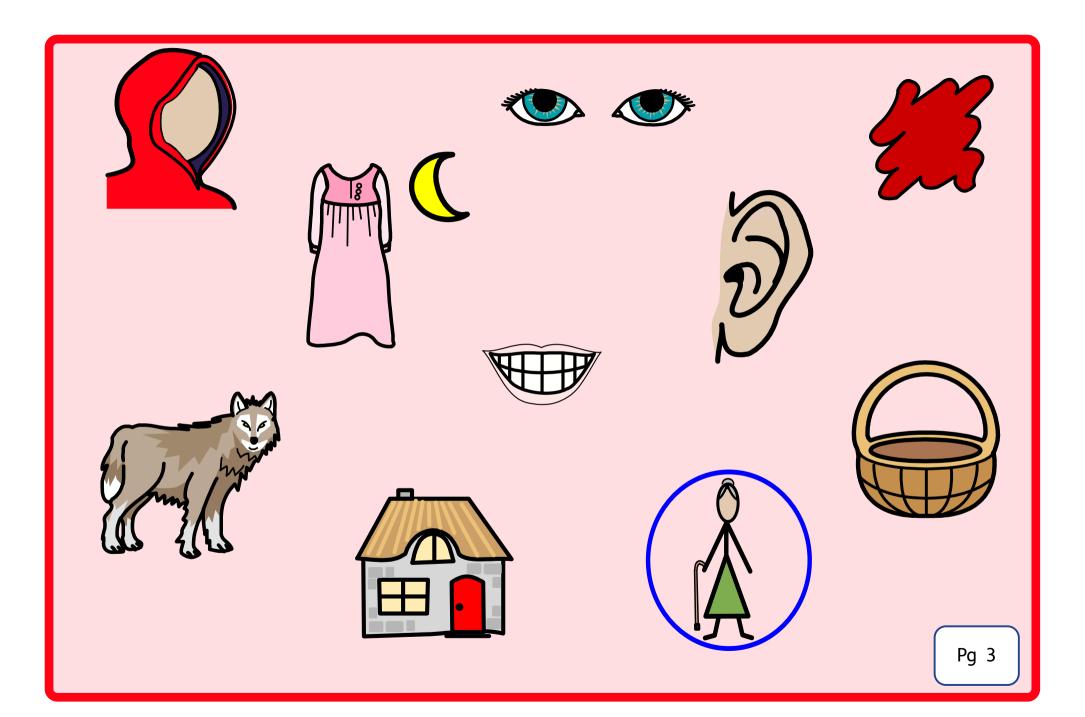

  Are there any new words and symbols? Find out what they mean.
  - **Page 3:** Can you name the Little Red Riding Hood symbols on the mat? Where is the wolf? Where is the basket?
- Page 4: For those children that are reading. Can you read the words on the Little Red Riding Hood word mat? Ask an adult to help you. The green words can be sounded out if you know all your phonic sounds the orange words can not be sounded out, you just have to learn what the word looks like. You could use your phonics to give you some clues to what the word might say and think of the words you heard in the story. The phonic sounds with 2 or 3 letters have been underlined to help you spot them.