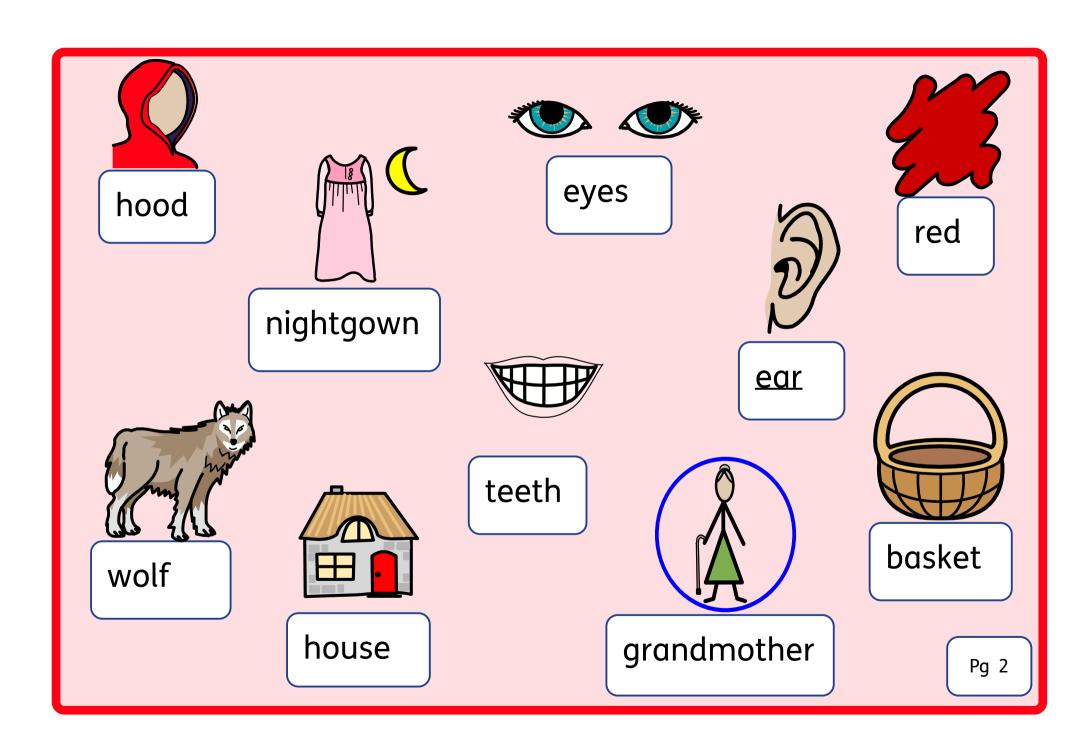

## Little Red Riding Hood word mats (3 mats available plus 3 matching pages, adapted to different reading levels)

- **Page 2**: Can you read the words and symbols on the Little Red Riding Hood word mat?

  Are there any new words and symbols? Find out what they mean.
  - **Page 3:** Can you name the Little Red Riding Hood symbols on the mat? Where is the wolf? Where is the basket?
- Page 4: For those children that are reading. Can you read the words on the Little Red Riding Hood word mat? Ask an adult to help you. The green words can be sounded out if you know all your phonic sounds the orange words can not be sounded out, you just have to learn what the word looks like. You could use your phonics to give you some clues to what the word might say and think of the words you heard in the story. The phonic sounds with 2 or 3 letters have been underlined to help you spot them.

Page 5,6,7: Matching tasks - choose the level of difficulty for your child.

h<u>oo</u>d eyes red n<u>igh</u>tg<u>ow</u>n <u>ear</u>s t<u>eeth</u> wolf basket grandmo<u>ther</u> h<u>ou</u>se Pg 4

on

Can you match the symbols to the ones