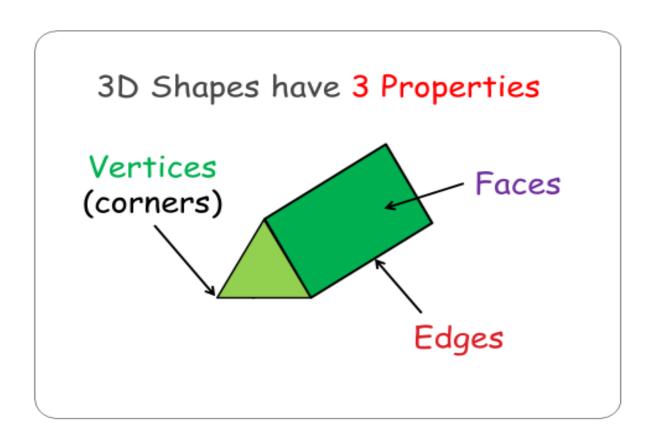

Complete this chart, you may like to find the same 3D shaped items in your home to help you.

| Shape Name | Faces | Edges | Vertices |
|------------|-------|-------|----------|
|            |       |       |          |
|            |       |       |          |
|            |       |       |          |
|            |       |       |          |
|            |       |       |          |
|            |       |       |          |
|            |       |       |          |

## What Am I?

Can you work put what shape it is by the descriptions Alex has a shape with 8 vertices. What shapes could it be? \_\_\_\_\_ James has a shape with 1 vertex. What shape could it be? Sophie has a shape with 0 vertices. What shapes could it be? \_\_\_\_\_ I am a 3D shape with 2 square faces and 4 rectangular fac