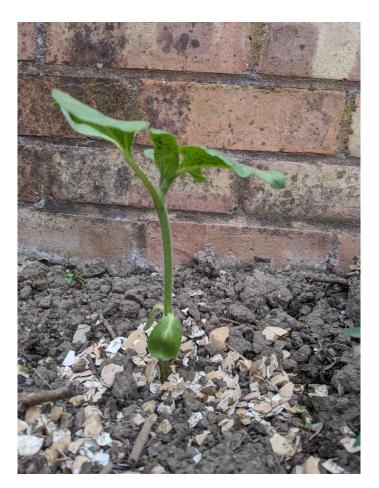

## Sunflower Growth Sequencing

- 1. Can you match these measurements to the correct picture? To do this you will need to sequence the pictures from smallest to largest. You can then match them up to the measurements below.
- 2. How much did it grow in total over the week?

  Find the difference between the smallest and largest measurement.
- 3. What do you notice about how it changes over the week?

Please upload your answers to evidence for learning.

Day 1 14cm

Day 2 16cm

Day 3 16cm new leaf

Day 4 17cm

Day 5 17.5cm

Day 6 18.5cm

Day 7 20cm

## **Sunflower Growth**

Day 1 14cm

Day 2 16cm

Day 3 16cm new leaf

Day 4 17cm

Day 5 17.5cm

Day 6 18.5cm

Day 7 20cm