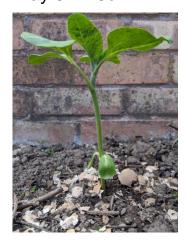

## Sunflower Growth Sequencing

- 1. Can you match these measurements to the correct picture? To do this you will need to sequence the pictures from smallest to largest. You can then match them up to the measurements below.
- 2. How much did it grow in total over the week?

  Find the difference between the smallest and largest measurement.
- 3. What do you notice about how it changes over the week?

Please upload your answers to evidence for learning.

Day 1 14cm

Day 2 16cm

Day 3 16cm new leaf

Day 4 17cm

Day 5 17.5cm

Day 6 18.5cm

Day 7 20cm

## **Sunflower Growth**

Day 1 14cm

Day 2 16cm

Day 3 16cm new leaf

Day 4 17cm

Day 5 17.5cm

Day 6 18.5cm

Day 7 20cm