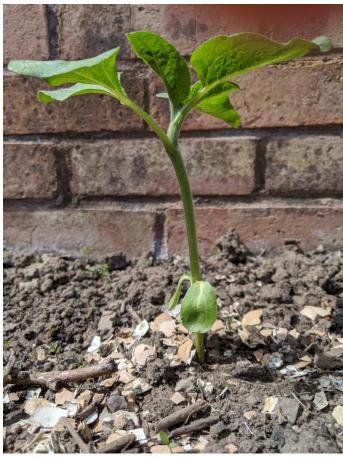

## Sunflower Growth Sequencing

- 1. Can you match these measurements to the correct picture? To do this you will need to sequence the pictures from smallest to largest. You can then match them up to the measurements below.
- 2. How much did it grow in total over the week?

  Find the difference between the smallest and largest measurement.
- 3. What do you notice about how it changes over the week?

Please upload your answers to evidence for learning.

Day 1 14cm

Day 2 16cm

Day 3 16cm new leaf

Day 4 17cm

Day 5 17.5cm

Day 6 18.5cm

Day 7 20cm

## **Sunflower Growth**

Day 1 14cm

Day 2 16cm

Day 3 16cm new leaf

Day 4 17cm

Day 5 17.5cm

Day 6 18.5cm

Day 7 20cm