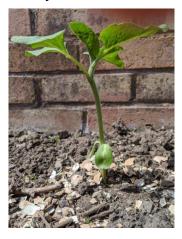

## Sunflower Growth Sequencing

- 1. Can you match these measurements to the correct picture? To do this you will need to sequence the pictures from smallest to largest. You can then match them up to the measurements below.
- 2. How much did it grow in total over the week?

  Find the difference between the smallest and largest measurement.
- 3. What do you notice about how it changes over the week?

Please upload your answers to evidence for learning.

Day 1 14cm

Day 2 16cm

Day 3 16cm new leaf

Day 4 17cm

Day 5 17.5cm

Day 6 18.5cm

Day 7 20cm

## **Sunflower Growth**

Day 1 14cm

Day 2 16cm

Day 3 16cm new leaf

Day 4 17cm

Day 5 17.5cm

Day 6 18.5cm

Day 7 20cm