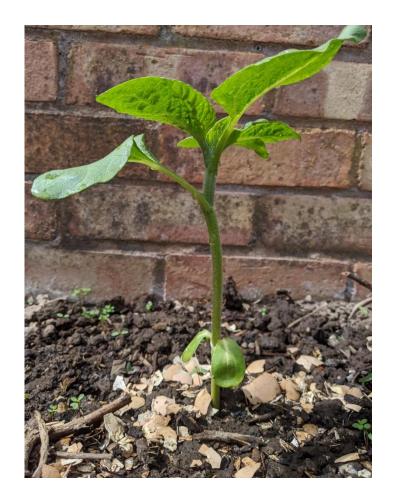

## Sunflower Growth Sequencing

- 1. Can you match these measurements to the correct picture? To do this you will need to sequence the pictures from smallest to largest. You can then match them up to the measurements below.
- 2. How much did it grow in total over the week?

  Find the difference between the smallest and largest measurement.
- 3. What do you notice about how it changes over the week?

Please upload your answers to evidence for learning.

Day 1 14cm

Day 2 16cm

Day 3 16cm new leaf

Day 4 17cm

Day 5 17.5cm

Day 6 18.5cm

Day 7 20cm

## **Sunflower Growth**

Day 1 14cm

Day 2 16cm

Day 3 16cm new leaf

Day 4 17cm

Day 5 17.5cm

Day 6 18.5cm

Day 7 20cm