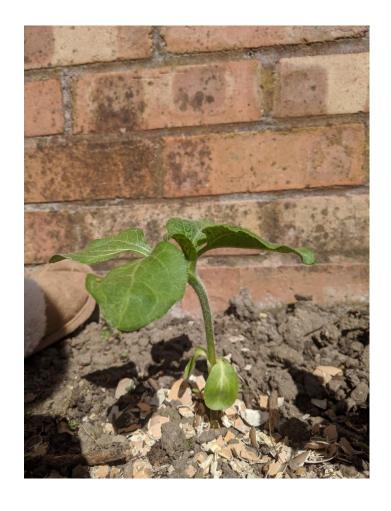

## Sunflower Growth Sequencing

- 1. Can you match these measurements to the correct picture? To do this you will need to sequence the pictures from smallest to largest. You can then match them up to the measurements below.
- 2. How much did it grow in total over the week?

  Find the difference between the smallest and largest measurement.
- 3. What do you notice about how it changes over the week?

Please upload your answers to evidence for learning.

Day 1 14cm

Day 2 16cm

Day 3 16cm new leaf

Day 4 17cm

Day 5 17.5cm

Day 6 18.5cm

Day 7 20cm

## **Sunflower Growth**

Day 1 14cm

Day 2 16cm

Day 3 16cm new leaf

Day 4 17cm

Day 5 17.5cm

Day 6 18.5cm

Day 7 20cm