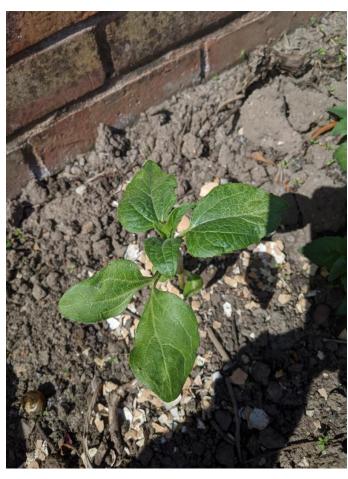

## Sunflower Growth Sequencing

- 1. Can you match these measurements to the correct picture? To do this you will need to sequence the pictures from smallest to largest. You can then match them up to the measurements below.
- 2. How much did it grow in total over the week?

  Find the difference between the smallest and largest measurement.
- 3. What do you notice about how it changes over the week?

Please upload your answers to evidence for learning.

Day 1 14cm

Day 2 16cm

Day 3 16cm new leaf

Day 4 17cm

Day 5 17.5cm

Day 6 18.5cm

Day 7 20cm

## **Sunflower Growth**

Day 1 14cm

Day 2 16cm

Day 3 16cm new leaf

Day 4 17cm

Day 5 17.5cm

Day 6 18.5cm

Day 7 20cm