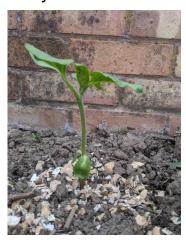

## Sunflower Growth Sequencing

- 1. Can you match these measurements to the correct picture? To do this you will need to sequence the pictures from smallest to largest. You can then match them up to the measurements below.
- 2. How much did it grow in total over the week?

  Find the difference between the smallest and largest measurement.
- 3. What do you notice about how it changes over the week?

Please upload your answers to evidence for learning.

Day 1 14cm

Day 2 16cm

Day 3 16cm new leaf

Day 4 17cm

Day 5 17.5cm

Day 6 18.5cm

Day 7 20cm

## **Sunflower Growth**

Day 1 14cm

Day 2 16cm

Day 3 16cm new leaf

Day 4 17cm

Day 5 17.5cm

Day 6 18.5cm

Day 7 20cm