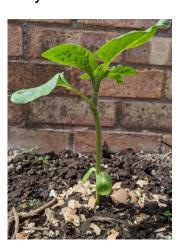

## Sunflower Growth Sequencing

- 1. Can you match these measurements to the correct picture? To do this you will need to sequence the pictures from smallest to largest. You can then match them up to the measurements below.
- 2. How much did it grow in total over the week?

  Find the difference between the smallest and largest measurement.
- 3. What do you notice about how it changes over the week?

Please upload your answers to evidence for learning.

Day 1 14cm

Day 2 16cm

Day 3 16cm new leaf

Day 4 17cm

Day 5 17.5cm

Day 6 18.5cm

Day 7 20cm

## **Sunflower Growth**

Day 1 14cm

Day 2 16cm

Day 3 16cm new leaf

Day 4 17cm

Day 5 17.5cm

Day 6 18.5cm

Day 7 20cm