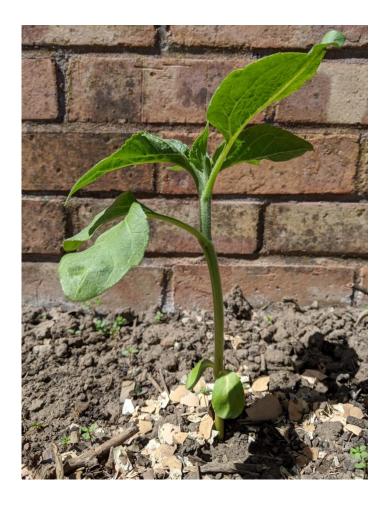

## Sunflower Growth Sequencing

- 1. Can you match these measurements to the correct picture? To do this you will need to sequence the pictures from smallest to largest. You can then match them up to the measurements below.
- 2. How much did it grow in total over the week?

  Find the difference between the smallest and largest measurement.
- 3. What do you notice about how it changes over the week?

Please upload your answers to evidence for learning.

Day 1 14cm

Day 2 16cm

Day 3 16cm new leaf

Day 4 17cm

Day 5 17.5cm

Day 6 18.5cm

Day 7 20cm

## **Sunflower Growth**

Day 1 14cm

Day 2 16cm

Day 3 16cm new leaf

Day 4 17cm

Day 5 17.5cm

Day 6 18.5cm

Day 7 20cm