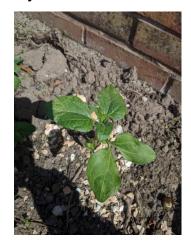

## Sunflower Growth Sequencing

- 1. Can you match these measurements to the correct picture? To do this you will need to sequence the pictures from smallest to largest. You can then match them up to the measurements below.
- 2. How much did it grow in total over the week?

  Find the difference between the smallest and largest measurement.
- 3. What do you notice about how it changes over the week?

Please upload your answers to evidence for learning.

Day 1 14cm

Day 2 16cm

Day 3 16cm new leaf

Day 4 17cm

Day 5 17.5cm

Day 6 18.5cm

Day 7 20cm

## **Sunflower Growth**

Day 1 14cm

Day 2 16cm

Day 3 16cm new leaf

Day 4 17cm

Day 5 17.5cm

Day 6 18.5cm

Day 7 20cm