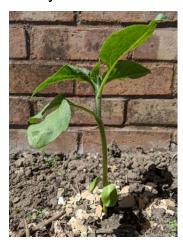

## Sunflower Growth Sequencing

- 1. Can you match these measurements to the correct picture? To do this you will need to sequence the pictures from smallest to largest. You can then match them up to the measurements below.
- 2. How much did it grow in total over the week?

  Find the difference between the smallest and largest measurement.
- 3. What do you notice about how it changes over the week?

Please upload your answers to evidence for learning.

Day 1 14cm

Day 2 16cm

Day 3 16cm new leaf

Day 4 17cm

Day 5 17.5cm

Day 6 18.5cm

Day 7 20cm

## **Sunflower Growth**

Day 1 14cm

Day 2 16cm

Day 3 16cm new leaf

Day 4 17cm

Day 5 17.5cm

Day 6 18.5cm

Day 7 20cm