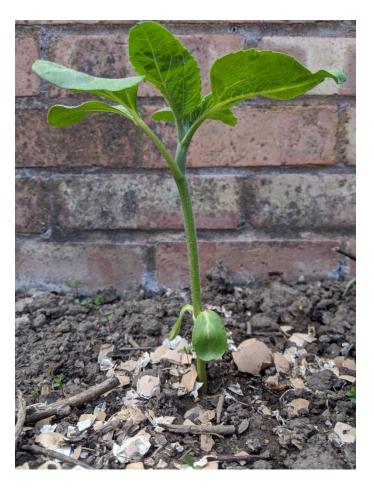

## Sunflower Growth Sequencing

- 1. Can you match these measurements to the correct picture? To do this you will need to sequence the pictures from smallest to largest. You can then match them up to the measurements below.
- 2. How much did it grow in total over the week?

  Find the difference between the smallest and largest measurement.
- 3. What do you notice about how it changes over the week?

Please upload your answers to evidence for learning.

Day 1 14cm

Day 2 16cm

Day 3 16cm new leaf

Day 4 17cm

Day 5 17.5cm

Day 6 18.5cm

Day 7 20cm

## **Sunflower Growth**

Day 1 14cm

Day 2 16cm

Day 3 16cm new leaf

Day 4 17cm

Day 5 17.5cm

Day 6 18.5cm

Day 7 20cm