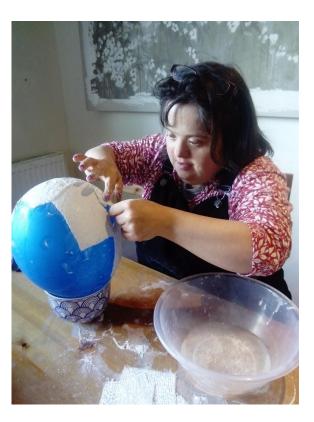

#### Step one

Blow up the balloon.

### Step two

Cut strips of mod roc, dip them into water. Place onto the balloon and smooth out. Alternatively paper mache over the balloon. Leave to dry.