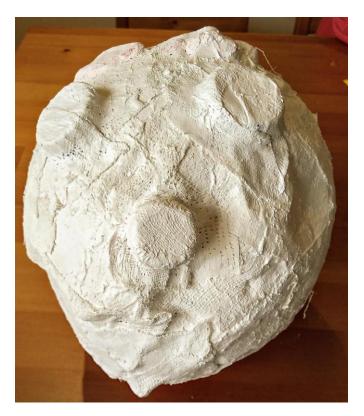

### Step two

Cut strips of mod roc, dip them into water. Place onto the balloon and smooth out. Alternatively paper mache over the balloon. Leave to dry.