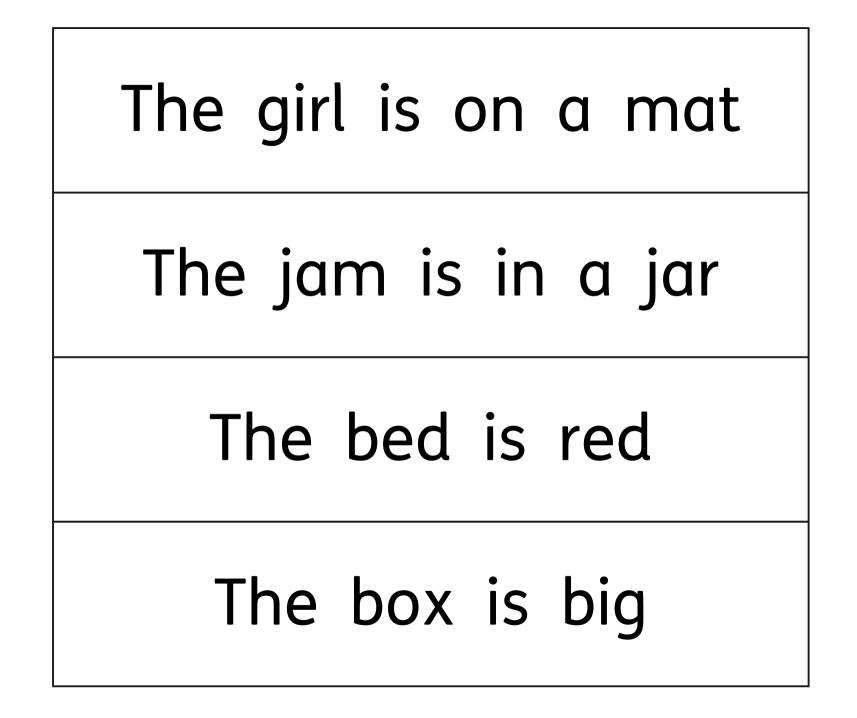

## Read and Match

What can you see in pages 2 and 3? It's time to label these photos!

There are 4 versions for this activity. Choose the most appropriate for your child:

- **1.** Match photos to photos (Match the photos you find in page 4 to the photos of the first 2 pages).
- **2.** Match pictures to photos (Match the pictures you find in page 5 to the photos of the first 2 pages).
- **3.** Match symbolised sentences to photos (Match the symbolised sentences you find in pages 6 and 7 to the photos of the first 2 pages).
- 4. Match word sentences to photos (Match the word sentences you find in pages8 and 9 to the photos of the first 2 pages).