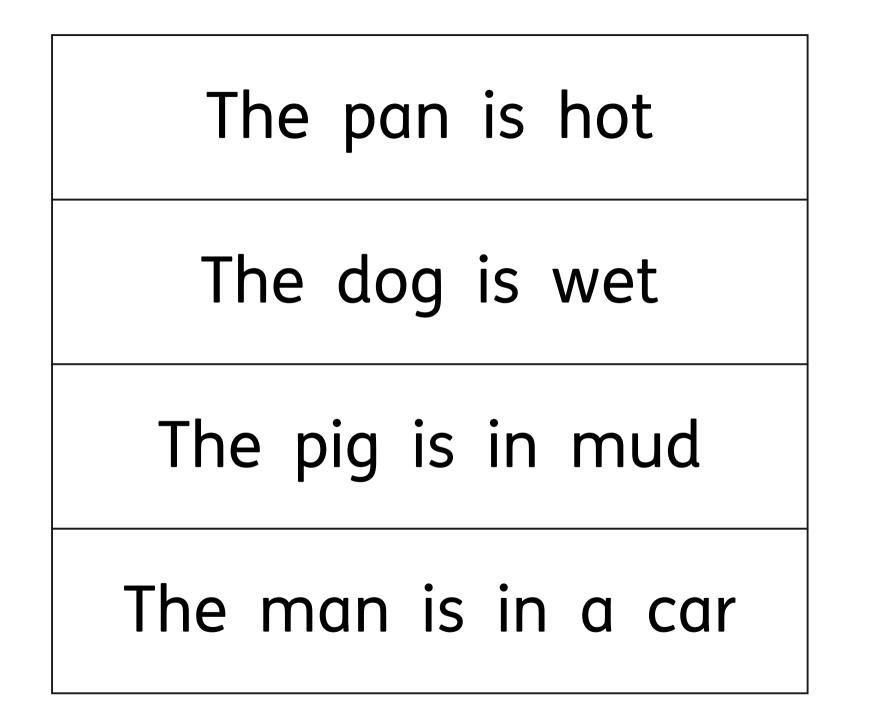

## Read and Match

What can you see in pages 2 and 3? It's time to label these photos!

There are 4 versions for this activity. Choose the most appropriate for your child:

- **1.** Match photos to photos (Match the photos you find in page 4 to the photos of the first 2 pages).
- **2.** Match pictures to photos (Match the pictures you find in page 5 to the photos of the first 2 pages).
- **3.** Match symbolised sentences to photos (Match the symbolised sentences you find in pages 6 and 7 to the photos of the first 2 pages).
- 4. Match word sentences to photos (Match the word sentences you find in pages8 and 9 to the photos of the first 2 pages).