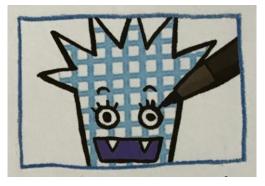

## Instructions:

1. Glue patterned paper onto a piece of thin cardboard. Draw a shape for a body and cut it out.

2. Glue on eyes, a mouth and teeth. Draw black lines around the eyes and add eyebrows and eyelashes.