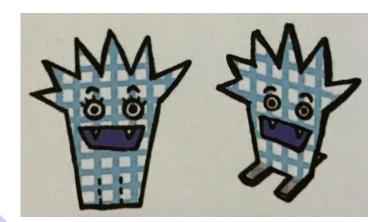

## Stand-up Mini Monsters

3. Make two small cuts at the bottom of the body. Fold the ends parts forward to make the feet.

Then, fold the middle part back to make the monster stand up.

Some creative ideas to help you make your mini monsters.