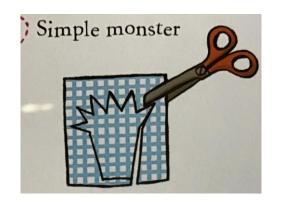

## Instructions:

1. Glue patterned paper onto a piece of thin cardboard. Draw a shape for a body and cut it out.

2. Glue on eyes, a mouth and teeth. Draw black lines around the eyes and add eyebrows and eyelashes.