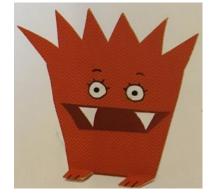

## Stand-up Mini Monsters

3. Make two small cuts at the bottom of the body. Fold the ends parts forward to make the feet.

Then, fold the middle part back to make the monster stand up.

Some creative ideas to help you make your mini monsters.