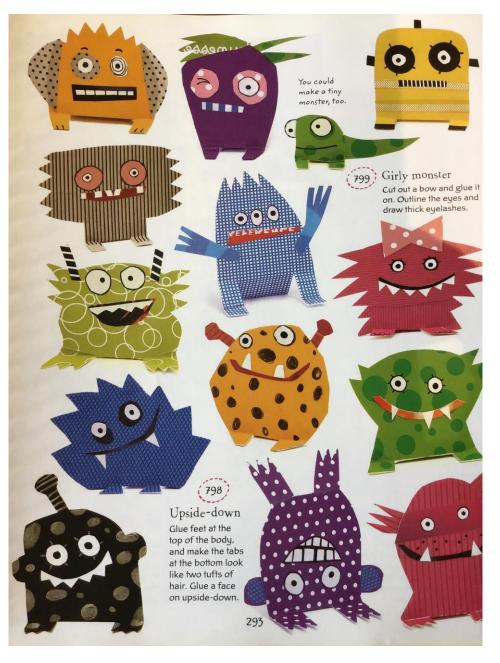

## Stand-Up Mini Monsters

You will need:

- Card
- Different kinds of wrapping paper, or coloured paper, tissue paper
- Black pen
- Glue
- Scissors

## Instructions:

1. Glue patterned paper onto a piece of thin cardboard. Draw a shape for a body and cut it out.

2. Glue on eyes, a mouth and teeth. Draw black lines around the eyes and add eyebrows and eyelashes.

## Stand-up Mini Monsters

3. Make two small cuts at the bottom of the body. Fold the ends parts forward to make the feet.

Then, fold the middle part back to make the monster stand up.

Some creative ideas to help you make your mini monsters.