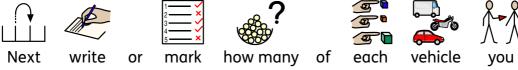

Maths

- Transport week

task is to complete a transport survey. Today's

1. You need to find a safe place to observe the traffic.

might need to ask an adult to help.

using a tally chart. I have made one for you (but you can