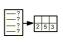

Maths

- Transport week

task is to complete a transport survey. Today's

1. You need to find a safe place to observe the traffic.

might need to ask an adult to help.

using a tally chart. I have made one for you (but you can

make your own). Do this for 5 minutes.

Maths 2 - Transport week - Tally chart

| Vehicle           | <br>Tally | Total |  |
|-------------------|-----------|-------|--|
| Car               |           |       |  |
| lorry             |           |       |  |
| bus               |           |       |  |
| motorbike         |           |       |  |
| Emergency vehicle |           |       |  |