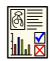

number of

vehicles

My transport survey results

| 9 |     |       |     |           |                   |
|---|-----|-------|-----|-----------|-------------------|
| 8 |     |       |     |           |                   |
| 7 |     |       |     |           |                   |
| 6 |     |       |     |           |                   |
| 5 |     |       |     |           |                   |
| 4 |     |       |     |           |                   |
| 3 |     |       |     |           |                   |
| 2 |     |       |     |           |                   |
| 1 |     |       |     |           |                   |
|   | car | lorry | bus | motorbike | emergency vehicle |