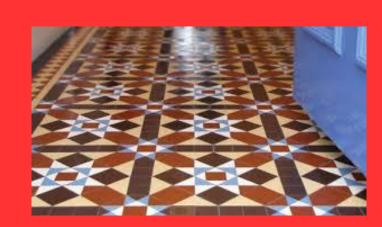

## **Terrific Tiles!**

pattern of shapes that

fit together

called a tessellation. without any gaps is

Squares

form Regular

Tessellation and

form Irregular an

Tessellation.

tile

patterns

use

tessellation.

Tessellation

school website.

https://www.bbc.co.uk/bitesize/articles/z47dqp3