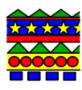

## **Terrific Tiles!**

pattern of shapes that

fit together

called a tessellation. without any gaps is

Squares

form Regular

Tessellation and

form Irregular an

Tessellation.

tile

patterns

use

tessellation.

Tessellation

school website.

https://www.bbc.co.uk/bitesize/articles/z47dqp3