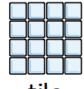

## **Terrific Tiles!**

pattern of shapes that

fit together

called a tessellation. without any gaps is

Squares

form Regular

Tessellation and

form Irregular an

Tessellation.

tile

patterns

use

tessellation.

Tessellation

school website.

https://www.bbc.co.uk/bitesize/articles/z47dqp3