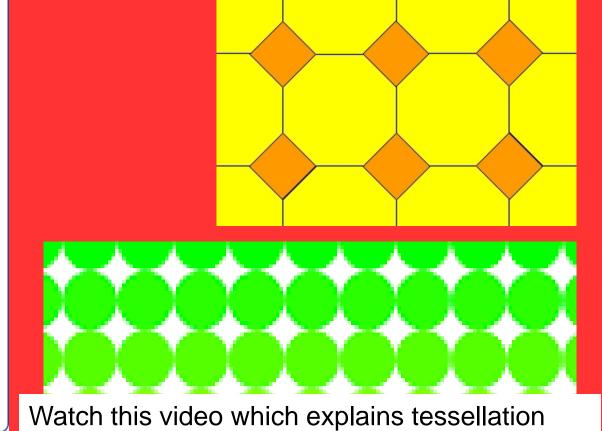

## **Terrific Tiles!**

pattern of shapes that

fit together

called a tessellation. without any gaps is

Squares

form Regular

Tessellation and

form Irregular an

Tessellation.

tile

patterns

use

tessellation.

Tessellation

school website.

https://www.bbc.co.uk/bitesize/articles/z47dqp3