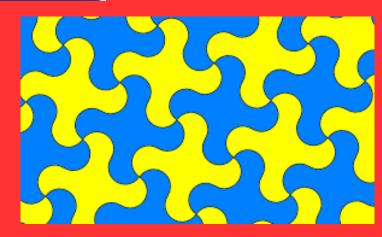

## **Terrific Tiles!**

pattern of shapes that

fit together

called a tessellation. without any gaps is

Squares

form Regular

Tessellation and

form Irregular an

Tessellation.

tile

patterns

use

tessellation.

Tessellation

school website.

https://www.bbc.co.uk/bitesize/articles/z47dqp3