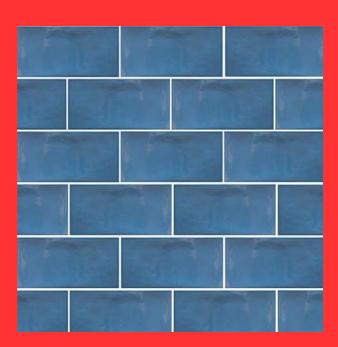

## **Terrific Tiles!**

maths

learning challenge

shapes

is all about

Tiles

used to are

protect

walls

and

floors.

can be made from pottery (called ceramic), They

wood

or stone.

## **Terrific Tiles!**

pattern of shapes that

fit together

called a tessellation. without any gaps is

Squares

form Regular

Tessellation and

form Irregular an