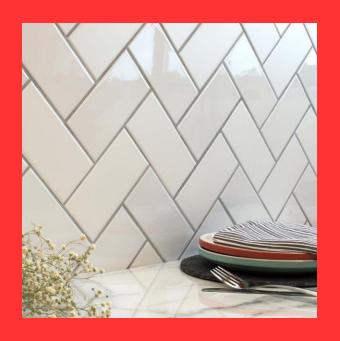

## **Terrific Tiles!**

pattern of shapes that

fit together

called a tessellation. without any gaps is

Squares

form Regular

Tessellation and

form Irregular an

Tessellation.

tile

patterns

use

tessellation.

Tessellation

school website.

https://www.bbc.co.uk/bitesize/articles/z47dqp3