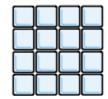

## **Terrific Tiles!**

pattern of shapes that

fit together

called a tessellation. without any gaps is

Squares

form Regular

Tessellation and

form Irregular an

Tessellation.

tile

patterns

use

tessellation.

Tessellation

school website.

https://www.bbc.co.uk/bitesize/articles/z47dqp3