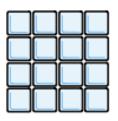

## **Terrific Tiles!**

pattern of shapes that

fit together

called a tessellation. without any gaps is

Squares

form Regular

Tessellation and

form Irregular an

Tessellation.

tile

patterns

use

tessellation.

Tessellation

school website.

https://www.bbc.co.uk/bitesize/articles/z47dqp3