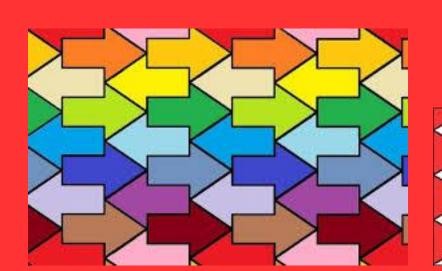

## **Terrific Tiles!**

pattern of shapes that

fit together

called a tessellation. without any gaps is

Squares

form Regular

Tessellation and

form Irregular an

Tessellation.

tile

patterns

use

tessellation.

Tessellation

school website.

https://www.bbc.co.uk/bitesize/articles/z47dqp3