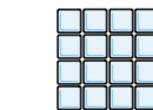

## **Terrific Tiles!**

pattern of shapes that

fit together

called a tessellation. without any gaps is

Squares

form Regular

Tessellation and

form Irregular an

Tessellation.

tile

patterns

use

tessellation.

Tessellation

school website.

https://www.bbc.co.uk/bitesize/articles/z47dqp3