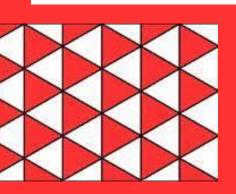

## **Terrific Tiles!**

pattern of shapes that

fit together

called a tessellation. without any gaps is

Squares

form Regular

Tessellation and

form Irregular an

Tessellation.

tile

patterns

use

tessellation.

Tessellation

school website.

https://www.bbc.co.uk/bitesize/articles/z47dqp3