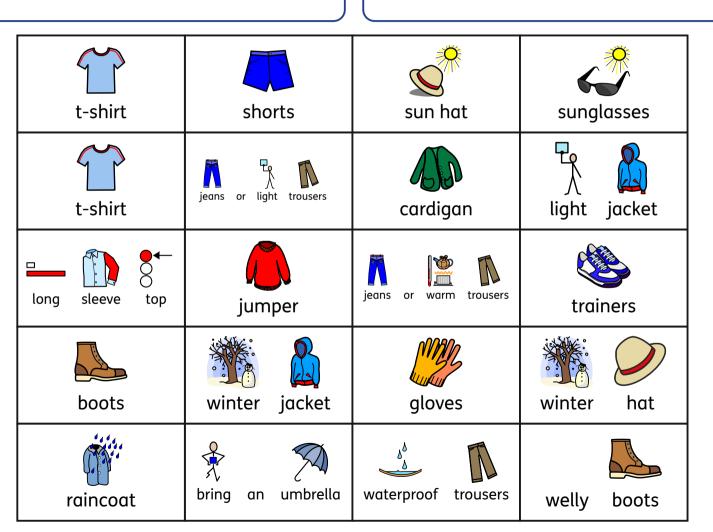

| Hot                |  |  |
|--------------------|--|--|
| Warm               |  |  |
| Chilly             |  |  |
| Freezing           |  |  |
| Chilly and raining |  |  |

Match the suitable outfit to the weather

| Hot                | t-shirt         | shorts                  | sun hat                | sunglasses   |
|--------------------|-----------------|-------------------------|------------------------|--------------|
| Warm               | t-shirt         | jeans or light trousers | cardigan               | light jacket |
| Chilly             | long sleeve top | jumper                  | jeans or warm trousers | trainers     |
| Freezing           | boots           | winter jacket           | gloves                 | winter hat   |
| Chilly and Raining | raincoat        | bring an umbrella       | waterproof trousers    | welly boots  |