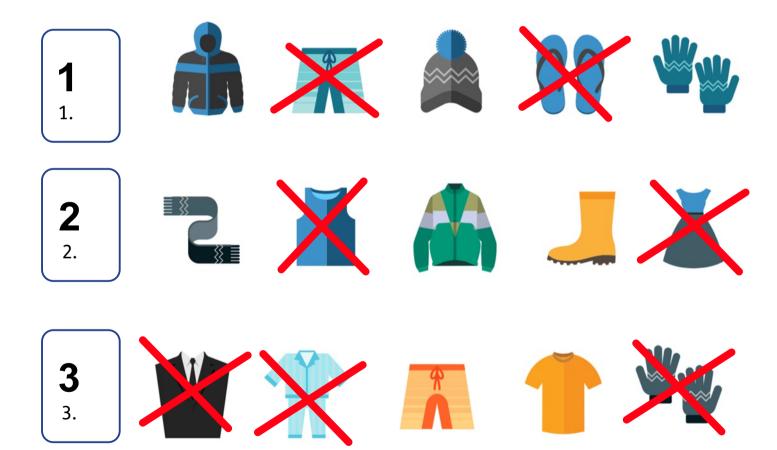

Choose the items

think you

for the weather. best

suitable outfit to the Match the weather

If it is windy

you

will

need

outside

in

rural

skills

area?

on

page

the suitable outfit to the weather

| Hot                |  |  |
|--------------------|--|--|
| Warm               |  |  |
| Chilly             |  |  |
| Freezing           |  |  |
| Chilly and raining |  |  |

Match the suitable outfit to the weather

| Hot                | t-shirt         | shorts                  | sun hat                | sunglasses   |
|--------------------|-----------------|-------------------------|------------------------|--------------|
| Warm               | t-shirt         | jeans or light trousers | cardigan               | light jacket |
| Chilly             | long sleeve top | jumper                  | jeans or warm trousers | trainers     |
| Freezing           | boots           | winter jacket           | gloves                 | winter hat   |
| Chilly and Raining | raincoat        | bring an umbrella       | waterproof trousers    | welly boots  |