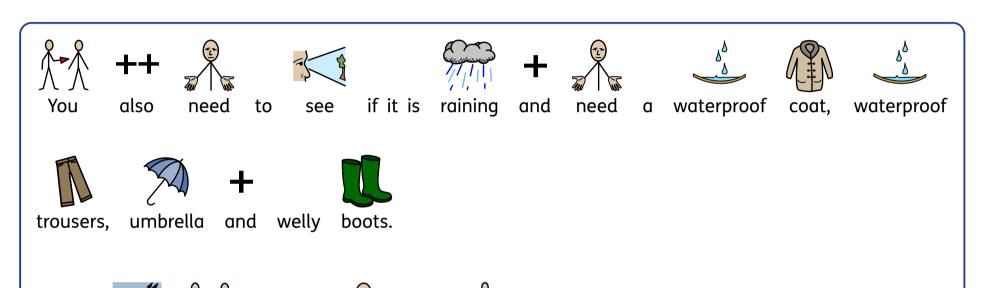

| Hot                | t-shirt         | shorts                  | sun hat                | sunglasses   |
|--------------------|-----------------|-------------------------|------------------------|--------------|
| Warm               | t-shirt         | jeans or light trousers | cardigan               | light jacket |
| Chilly             | long sleeve top | jumper                  | jeans or warm trousers | trainers     |
| Freezing           | boots           | winter jacket           | gloves                 | winter hat   |
| Chilly and Raining | raincoat        | bring an umbrella       | waterproof trousers    | welly boots  |