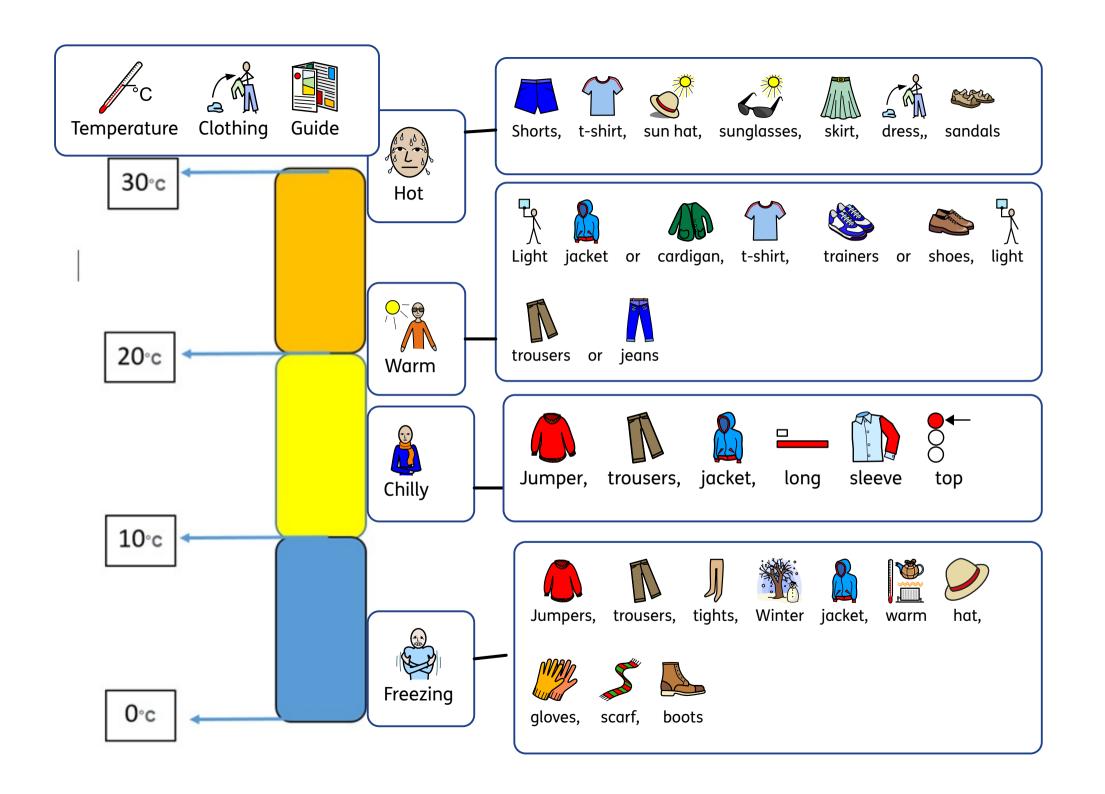

Choose the items

think you

for the weather. best

suitable outfit to the Match the weather

If it is windy

you

will

need

outside

in

rural

skills

area?

on

page

the suitable outfit to the weather

| Hot                |  |  |
|--------------------|--|--|
| Warm               |  |  |
| Chilly             |  |  |
| Freezing           |  |  |
| Chilly and raining |  |  |

Match the suitable outfit to the weather

| Hot                | t-shirt         | shorts                  | sun hat                | sunglasses   |
|--------------------|-----------------|-------------------------|------------------------|--------------|
| Warm               | t-shirt         | jeans or light trousers | cardigan               | light jacket |
| Chilly             | long sleeve top | jumper                  | jeans or warm trousers | trainers     |
| Freezing           | boots           | winter jacket           | gloves                 | winter hat   |
| Chilly and Raining | raincoat        | bring an umbrella       | waterproof trousers    | welly boots  |