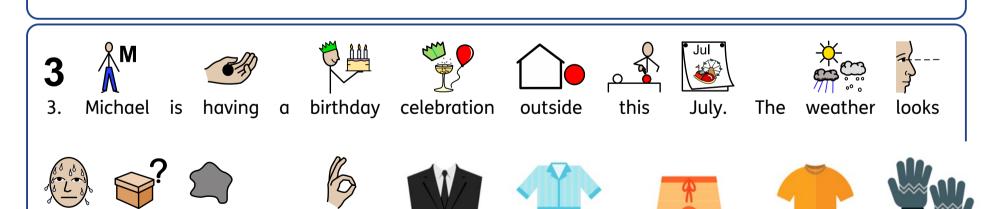

What

would be a good outfit to wear if

you

worked at reception?

our

about if How

you

were working