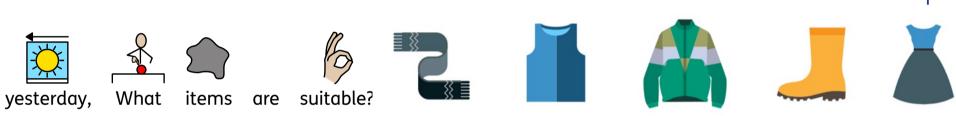

to

dress

warmly.

Answer the questions about

suitable clothes

friend Adam is going to play outside the snow. Your in The temperature

items are suitable?

What