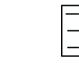

outside

in

rural

skills

area?

on

page

the suitable outfit to the weather

| Hot                |  |  |
|--------------------|--|--|
| Warm               |  |  |
| Chilly             |  |  |
| Freezing           |  |  |
| Chilly and raining |  |  |

Match the suitable outfit to the weather

| Hot                | t-shirt         | shorts                  | sun hat                | sunglasses   |
|--------------------|-----------------|-------------------------|------------------------|--------------|
| Warm               | t-shirt         | jeans or light trousers | cardigan               | light jacket |
| Chilly             | long sleeve top | jumper                  | jeans or warm trousers | trainers     |
| Freezing           | boots           | winter jacket           | gloves                 | winter hat   |
| Chilly and Raining | raincoat        | bring an umbrella       | waterproof trousers    | welly boots  |