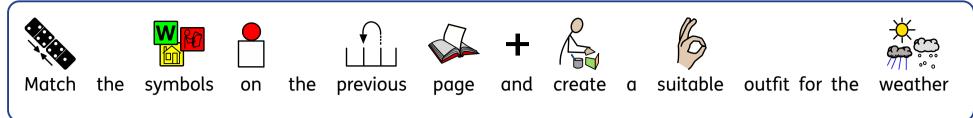

Choose the items

think you

for the weather. best

suitable outfit to the Match the weather

If it is windy

you

will

need

outside

in

rural

skills

area?

on

page

the suitable outfit to the weather