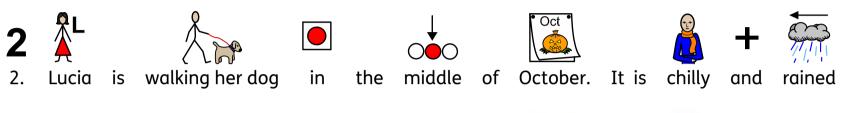

to

dress

warmly.

Answer the questions about

suitable clothes

friend Adam is going to play outside the snow. Your in The temperature

items are suitable?

What