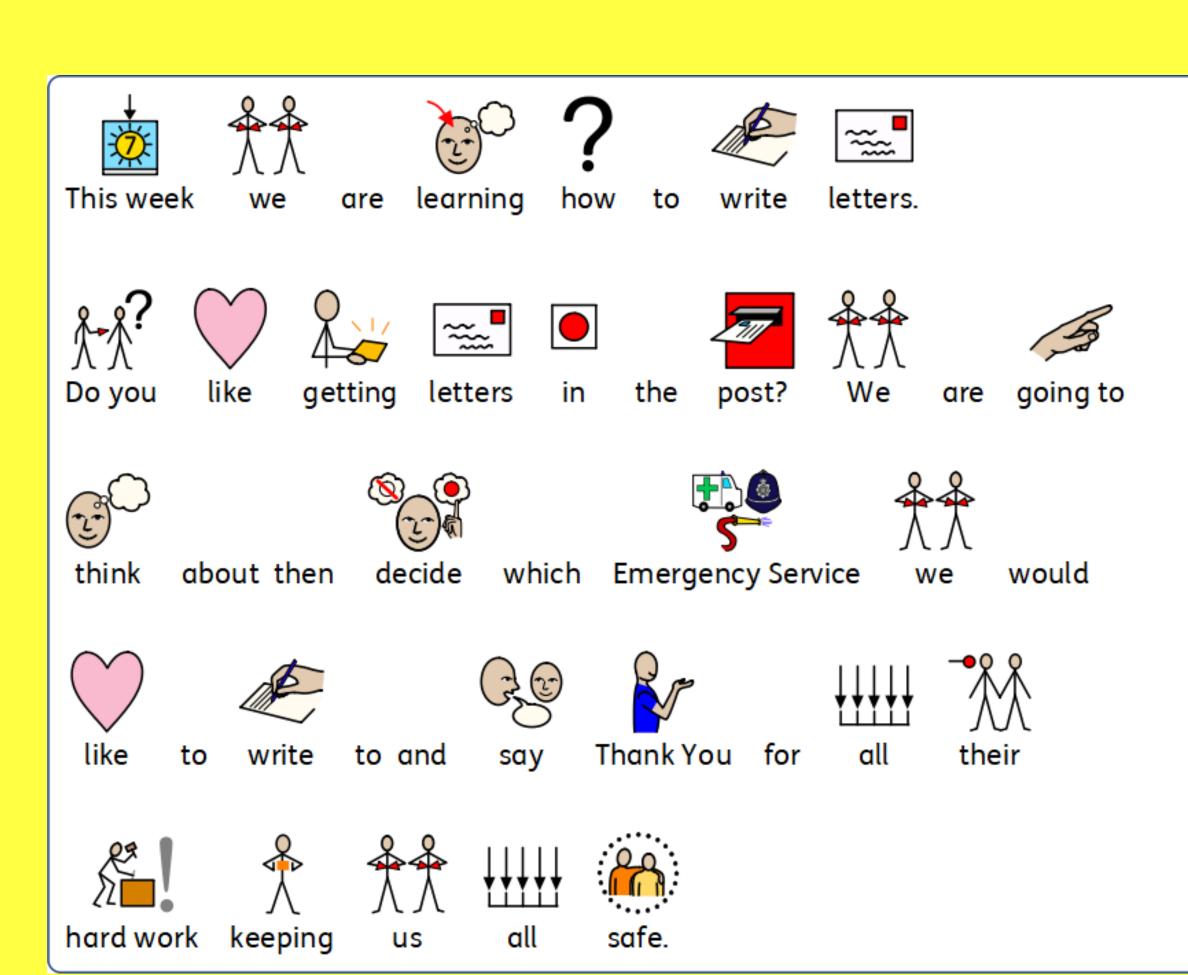

June

who

you

want to

write to:

See

this week's

Super

Heroes

project

pages

for

ideas.

letter

letter

South West Ambulance Service NHS Foundation Trust, Abbey Court, Eagle Way,
Sowton Industrial Estate,
Exeter.
EX2 7HY