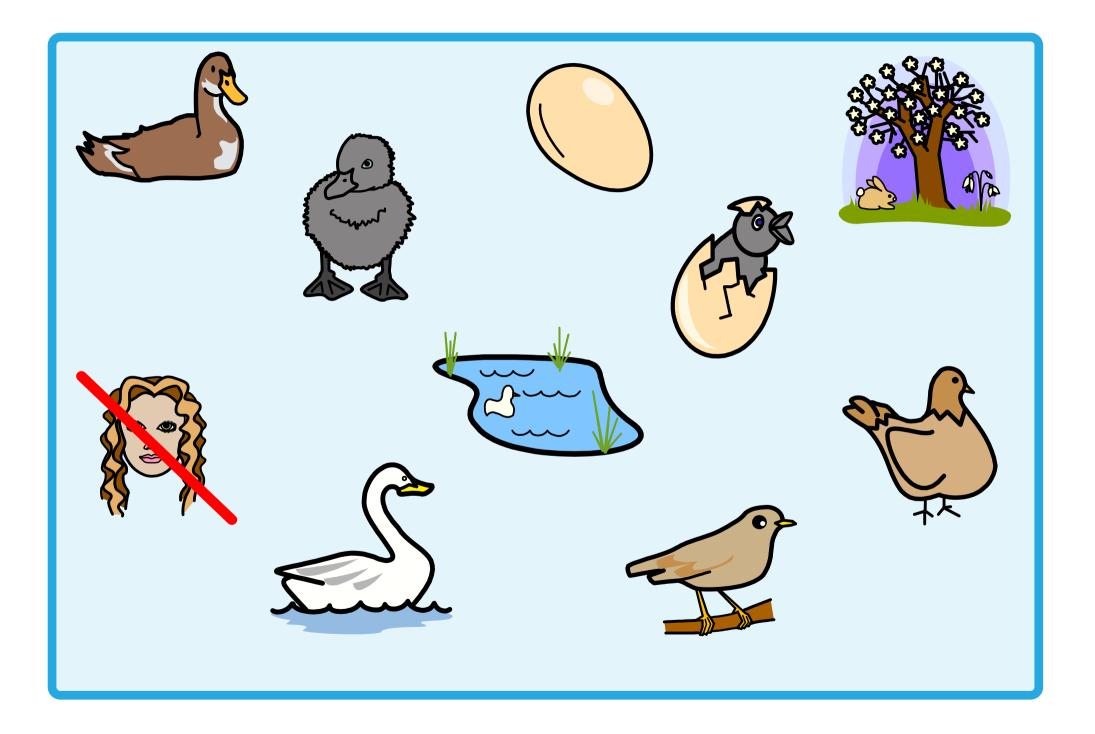

Page 3: Can you name the Ugly Duckling symbols on the word mats? Where is the hen? Where is the pond?

Page 4: Can you read the words on the Ugly Duckling word mat? Ask an adult to help you.

Pages 5, 6, 7: Match symbols and words on the Ugly Duckling word mats. Children can match symbolised labels, unsymbolised labels or symbols to the word mat of their preference.