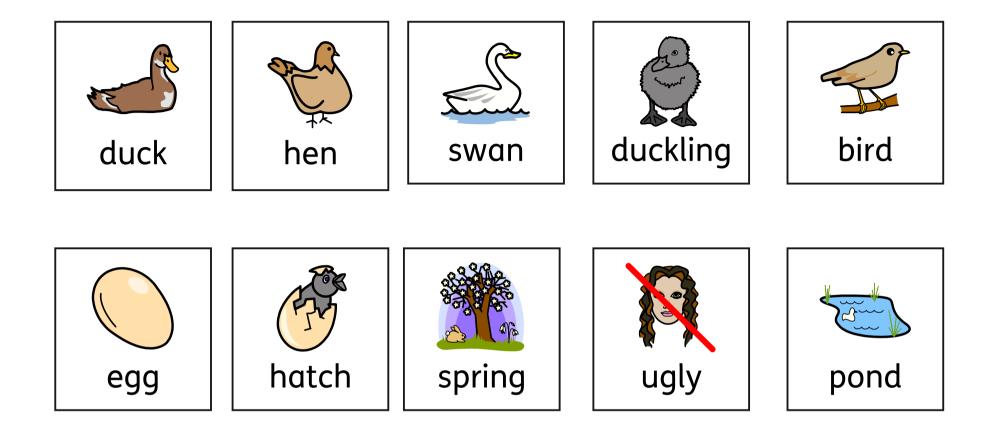

Page 3: Can you name the Ugly Duckling symbols on the word mats? Where is the hen? Where is the pond?

Page 4: Can you read the words on the Ugly Duckling word mat? Ask an adult to help you.

Pages 5, 6, 7: Match symbols and words on the Ugly Duckling word mats. Children can match symbolised labels, unsymbolised labels or symbols to the word mat of their preference.

| duck hen | swan | duckling | bird |
|----------|------|----------|------|
|----------|------|----------|------|

| egg | hatch | spring | ugly | pond |
|-----|-------|--------|------|------|
|-----|-------|--------|------|------|