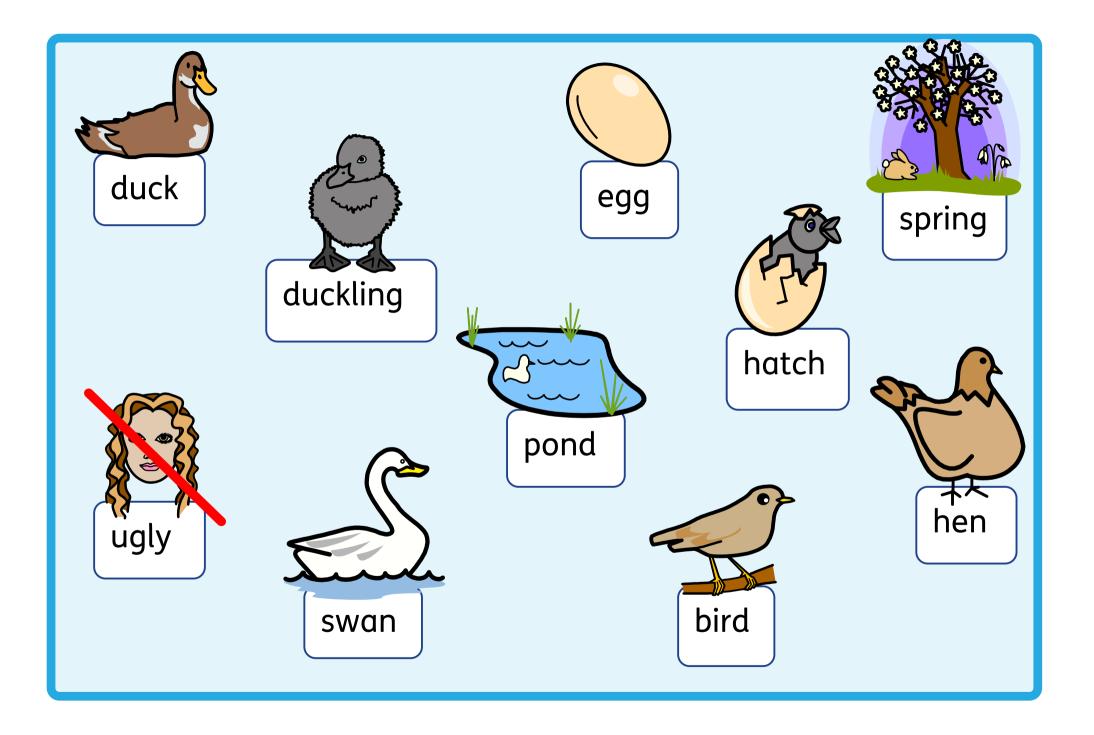

The Ugly Duckling word mats (3 mats available plus 3 matching pages, adapted to different reading levels):

Page 2: Can you read the words and symbols on the Ugly Duckling word mat? Is there any new words or symbols? Find out what they mean.

Page 3: Can you name the Ugly Duckling symbols on the word mats? Where is the hen? Where is the pond?

Page 4: Can you read the words on the Ugly Duckling word mat? Ask an adult to help you.

Pages 5, 6, 7: Match symbols and words on the Ugly Duckling word mats. Children can match symbolised labels, unsymbolised labels or symbols to the word mat of their preference.