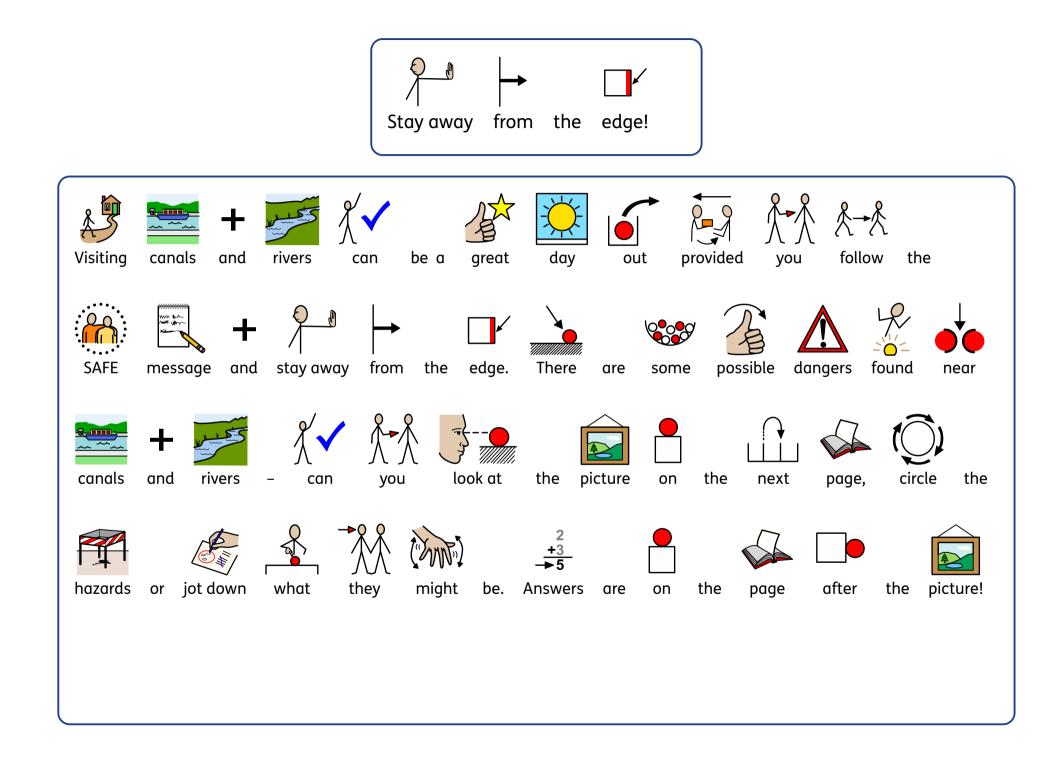

| Destination | Month           | Time of Day          | <del>ب</del> چ<br>چ<br>Weather | گ <b>?</b> گُوگ œ<br>Who are your with?    | What are you doing? | Other information                                                              |
|-------------|-----------------|----------------------|--------------------------------|--------------------------------------------|---------------------|--------------------------------------------------------------------------------|
| Coast       | October         | C 🔆<br>Early morning | Light rain and                 | <b>3</b><br><b>•</b><br>Group of 3 friends | Mountain biking the | 1 A suffers from asthma.                                                       |
| Canal       | Jul Jul<br>July | Late evening         | Warm                           | A friend                                   | Walking home        | Some part of route not well it. You<br>poss lots of people eating and drinking |
| Beach       | Aug<br>August   | Late afternoon       | Warm but breezy                | 资<br>Younger brother                       | Rockpooling         | Beach is very busy. Your brother                                               |