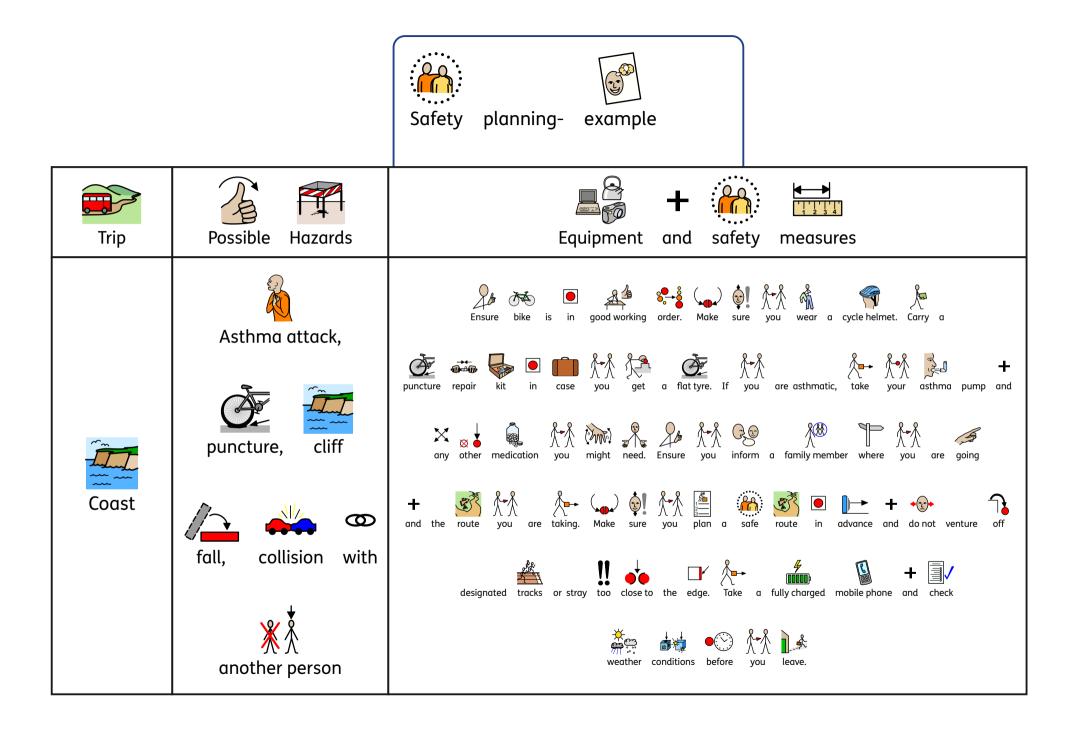

| Destination | Month           | Time of Day          | <del>ب</del> چ<br>چ<br>Weather | گ <b>?</b> گُوگ œ<br>Who are your with?    | What are you doing? | Other information                                                              |
|-------------|-----------------|----------------------|--------------------------------|--------------------------------------------|---------------------|--------------------------------------------------------------------------------|
| Coast       | October         | C 🔆<br>Early morning | Light rain and                 | <b>3</b><br><b>•</b><br>Group of 3 friends | Mountain biking the | 1 A suffers from asthma.                                                       |
| Canal       | Jul Jul<br>July | Late evening         | Warm                           | A friend                                   | Walking home        | Some part of route not well it. You<br>poss lots of people eating and drinking |
| Beach       | Aug<br>August   | Late afternoon       | Warm but breezy                | 资<br>Younger brother                       | Rockpooling         | Beach is very busy. Your brother                                               |