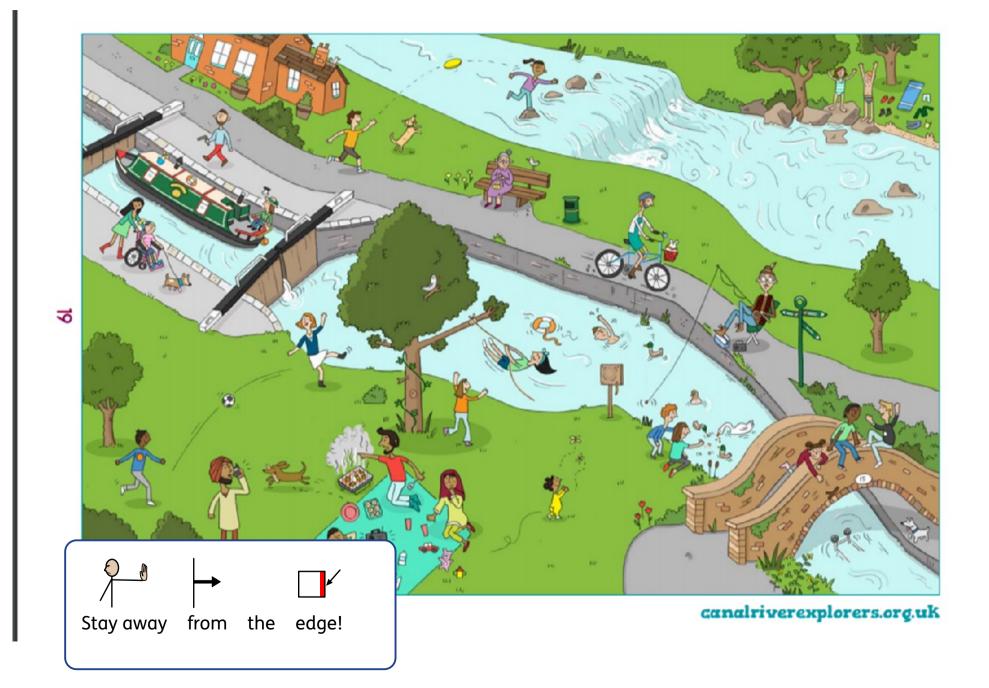

| Destination | Month           | Time of Day          | <del>ب</del> چ<br>چ<br>Weather | گ <b>?</b> گُوگ œ<br>Who are your with?    | What are you doing? | Other information                                                              |
|-------------|-----------------|----------------------|--------------------------------|--------------------------------------------|---------------------|--------------------------------------------------------------------------------|
| Coast       | October         | C 🔆<br>Early morning | Light rain and                 | <b>3</b><br><b>•</b><br>Group of 3 friends | Mountain biking the | 1 A suffers from asthma.                                                       |
| Canal       | Jul Jul<br>July | Late evening         | Warm                           | A friend                                   | Walking home        | Some part of route not well it. You<br>poss lots of people eating and drinking |
| Beach       | Aug<br>August   | Late afternoon       | Warm but breezy                | 资<br>Younger brother                       | Rockpooling         | Beach is very busy. Your brother                                               |