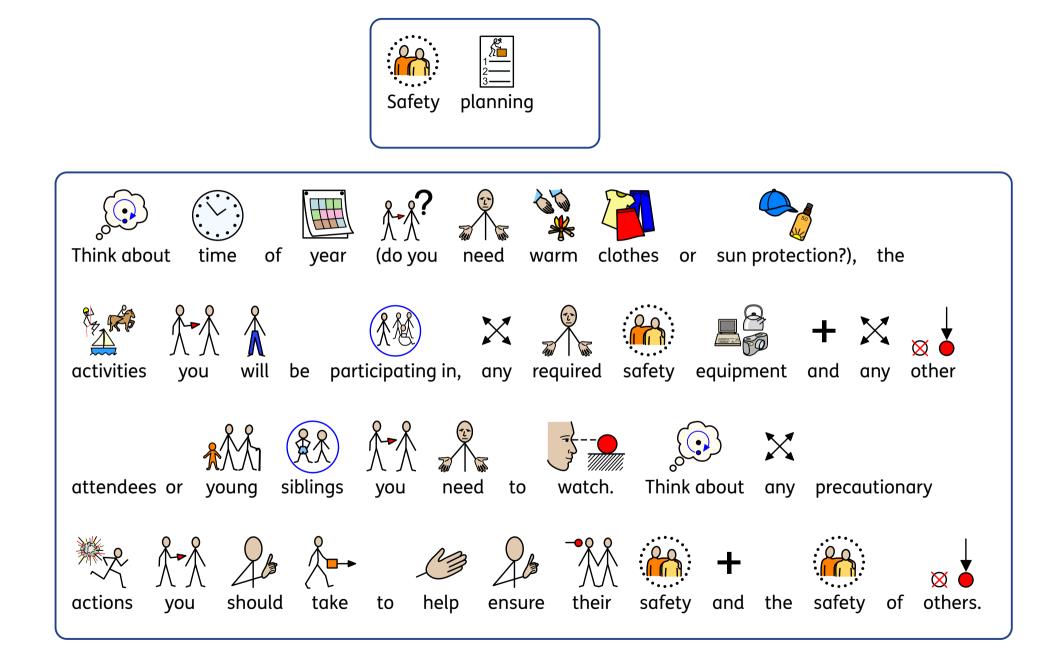

| Destination | Month           | Time of Day          | <del>ب</del> چ<br>چ<br>Weather | گ <b>?</b> گُوگ œ<br>Who are your with?    | What are you doing? | Other information                                                              |
|-------------|-----------------|----------------------|--------------------------------|--------------------------------------------|---------------------|--------------------------------------------------------------------------------|
| Coast       | October         | C 🔆<br>Early morning | Light rain and                 | <b>3</b><br><b>•</b><br>Group of 3 friends | Mountain biking the | 1 A suffers from asthma.                                                       |
| Canal       | Jul Jul<br>July | Late evening         | Warm