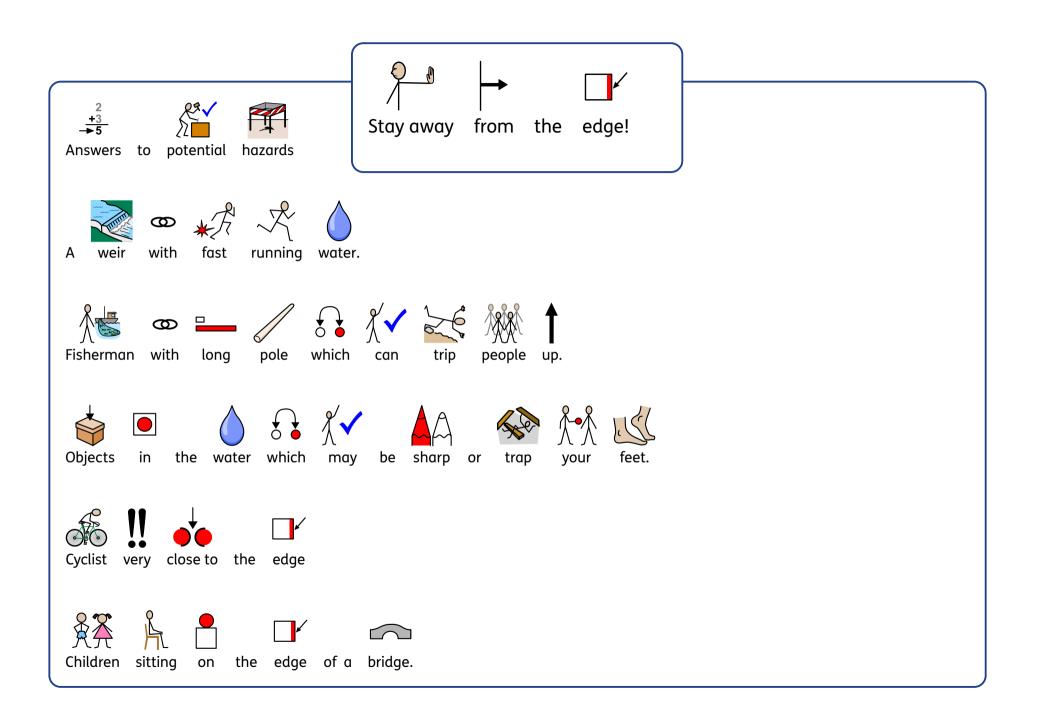

| Destination | Month           | Time of Day          | <del>ب</del> چ<br>چ<br>Weather | گ <b>?</b> گُوگ œ<br>Who are your with?    | What are you doing? | Other information                                                              |
|-------------|-----------------|----------------------|--------------------------------|--------------------------------------------|---------------------|--------------------------------------------------------------------------------|
| Coast       | October         | C 🔆<br>Early morning | Light rain and                 | <b>3</b><br><b>•</b><br>Group of 3 friends | Mountain biking the | 1 A suffers from asthma.                                                       |
| Canal       | Jul Jul<br>July | Late evening         | Warm                           | A friend                                   | Walking home        | Some part of route not well it. You<br>poss lots of people eating and drinking |
| Beach       | Aug<br>August   | Late afternoon       | Warm but breezy                | 资<br>Younger brother                       | Rockpooling         | Beach is very busy. Your brother                                               |