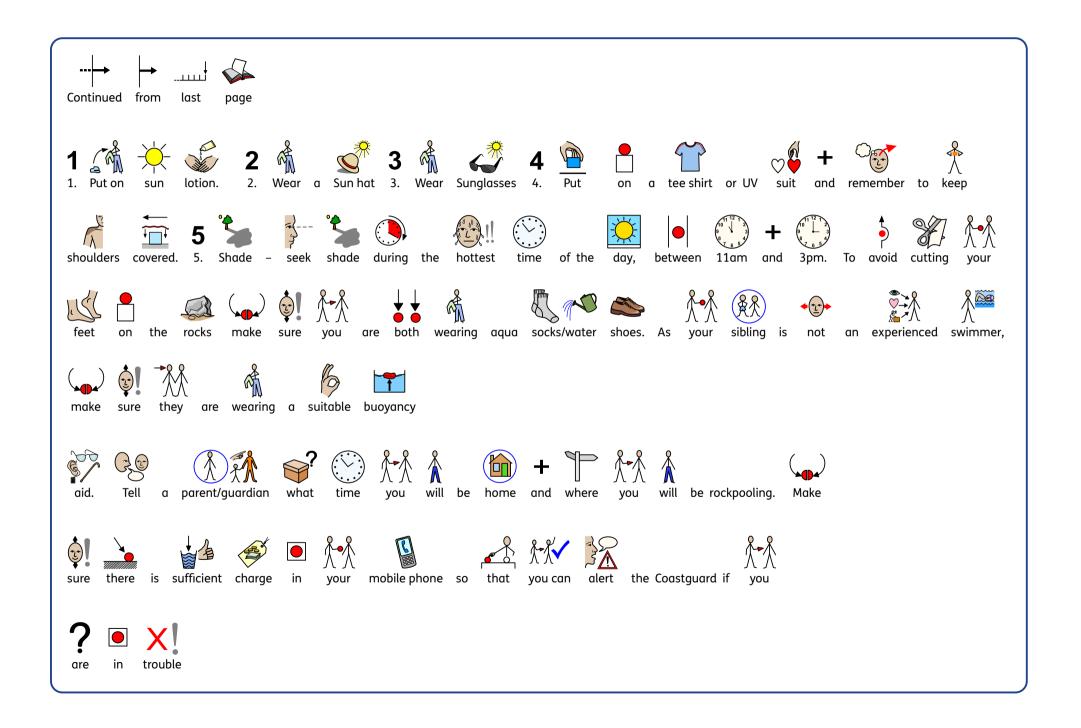

| Destination | Month           | Time of Day          | <del>ب</del> چ<br>چ<br>Weather | گ <b>?</b> گُوگ œ<br>Who are your with?    | What are you doing? | Other information                                                              |
|-------------|-----------------|----------------------|--------------------------------|--------------------------------------------|---------------------|--------------------------------------------------------------------------------|
| Coast       | October         | C 🔆<br>Early morning | Light rain and                 | <b>3</b><br><b>•</b><br>Group of 3 friends | Mountain biking the | 1 A suffers from asthma.                                                       |
| Canal       | Jul Jul<br>July | Late evening         | Warm                           | A friend                                   | Walking home        | Some part of route not well it. You<br>poss lots of people eating and drinking |
| Beach       | Aug<br>August   | Late afternoon       | Warm but breezy                | 资<br>Younger brother                       | Rockpooling         | Beach is very busy. Your brother                                               |