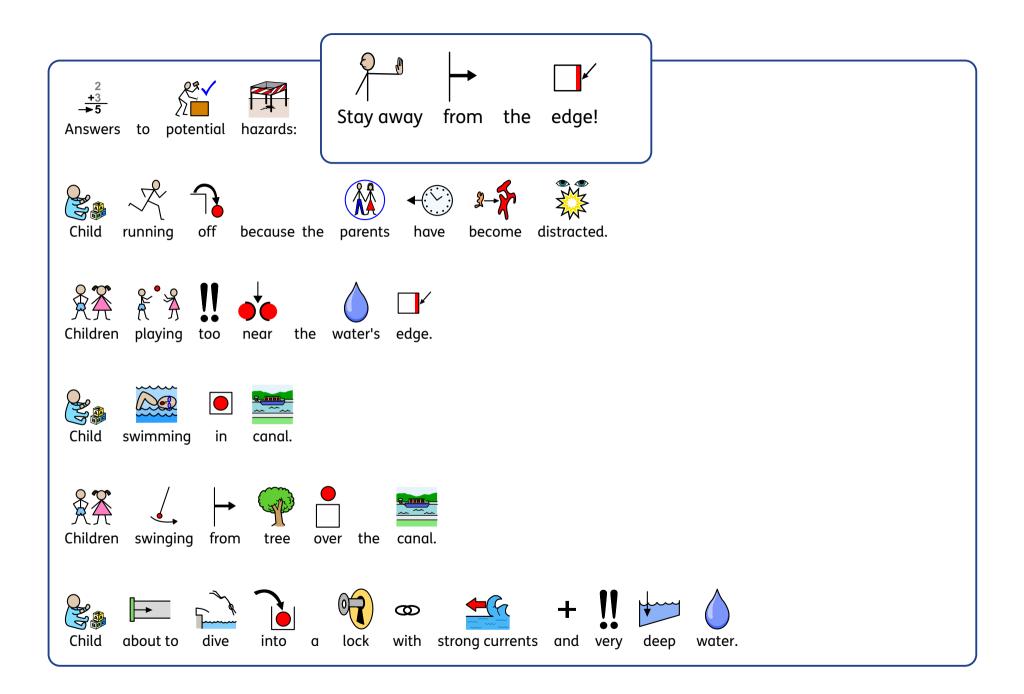

| Destination | Month           | Time of Day          | <del>ب</del> چ<br>چ<br>Weather | گ <b>?</b> گُوگ œ<br>Who are your with?    | What are you doing? | Other information                                                              |
|-------------|-----------------|----------------------|--------------------------------|--------------------------------------------|---------------------|--------------------------------------------------------------------------------|
| Coast       | October         | C 🔆<br>Early morning | Light rain and                 | <b>3</b><br><b>•</b><br>Group of 3 friends | Mountain biking the | 1 A suffers from asthma.                                                       |
| Canal       | Jul Jul<br>July | Late evening         | Warm                           | A friend                                   | Walking home        | Some part of route not well it. You<br>poss lots of people eating and drinking |
| Beach       | Aug<br>August   | Late afternoon       | Warm but breezy                | 资<br>Younger brother                       | Rockpooling         | Beach is very busy. Your brother                                               |