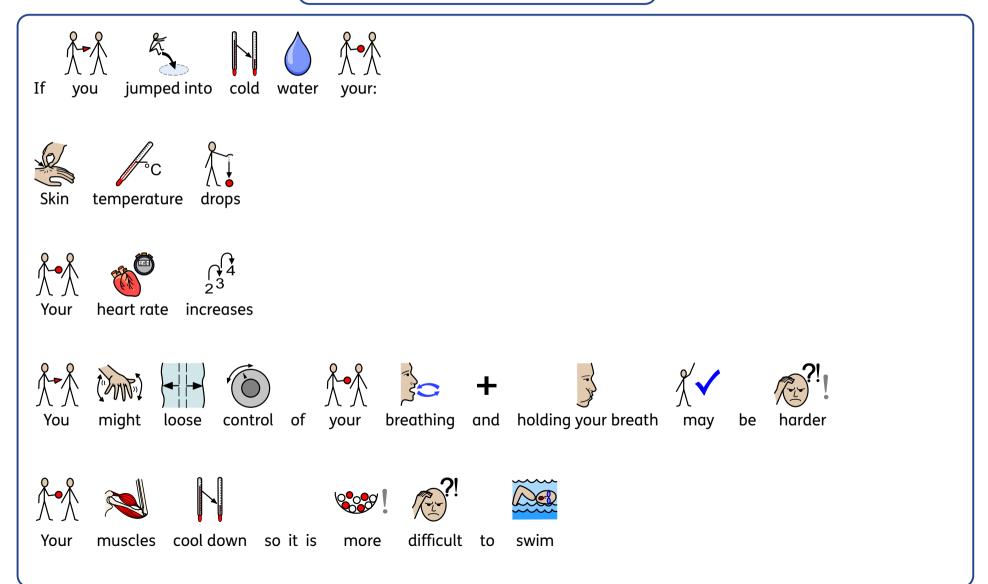

| Destination | Month           | Time of Day          | <del>ب</del> چ<br>چ<br>Weather | گ <b>?</b> گُوگ œ<br>Who are your with?    | What are you doing? | Other information                                                              |
|-------------|-----------------|----------------------|--------------------------------|--------------------------------------------|---------------------|--------------------------------------------------------------------------------|
| Coast       | October         | C 🔆<br>Early morning | Light rain and                 | <b>3</b><br><b>•</b><br>Group of 3 friends | Mountain biking the | 1 A suffers from asthma.                                                       |
| Canal       | Jul Jul<br>July | Late evening