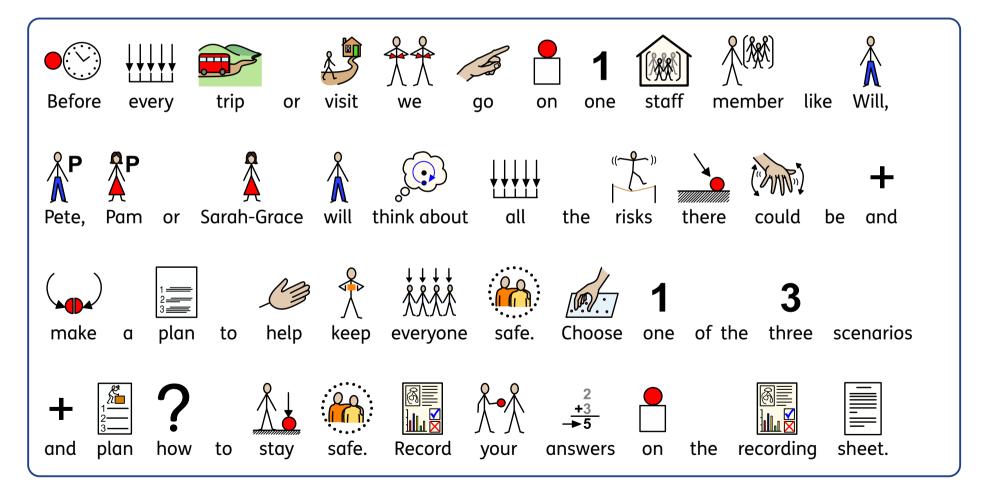

| Destination | Month           | Time of Day          | <del>ب</del> چ<br>چ<br>Weather | گ <b>?</b> گُوگ œ<br>Who are your with?    | What are you doing? | Other information                                                              |
|-------------|-----------------|----------------------|--------------------------------|--------------------------------------------|---------------------|--------------------------------------------------------------------------------|
| Coast       | October         | C 🔆<br>Early morning | Light rain and                 | <b>3</b><br><b>•</b><br>Group of 3 friends | Mountain biking the | 1 A suffers from asthma.                                                       |
| Canal       | Jul Jul<br>July | Late evening         | Warm