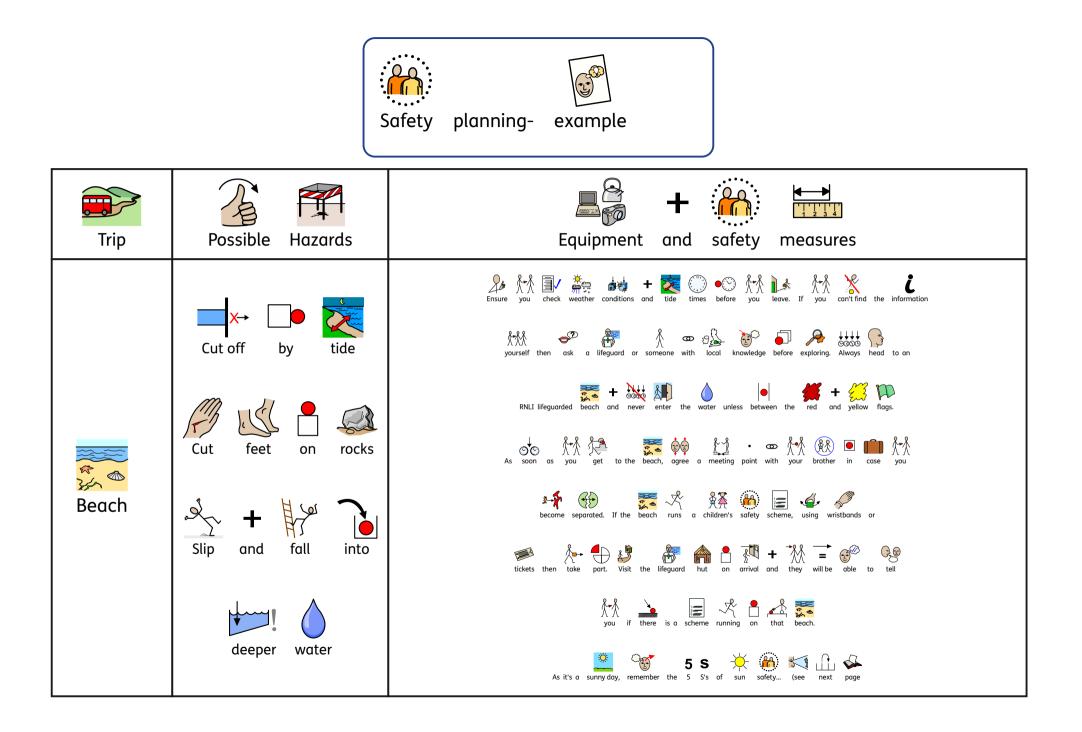

| Destination | Month           | Time of Day          | <del>ب</del> چ<br>چ<br>Weather | گ <b>?</b> گُوگ œ<br>Who are your with?    | What are you doing? | Other information                                                              |
|-------------|-----------------|----------------------|--------------------------------|--------------------------------------------|---------------------|--------------------------------------------------------------------------------|
| Coast       | October         | C 🔆<br>Early morning | Light rain and                 | <b>3</b><br><b>•</b><br>Group of 3 friends | Mountain biking the | 1 A suffers from asthma.                                                       |
| Canal       | Jul Jul<br>July | Late evening         | Warm                           | A friend                                   | Walking home        | Some part of route not well it. You<br>poss lots of people eating and drinking |
| Beach       | Aug<br>August   | Late afternoon       | Warm but breezy                | 资<br>Younger brother                       | Rockpooling         | Beach is very busy. Your brother                                               |