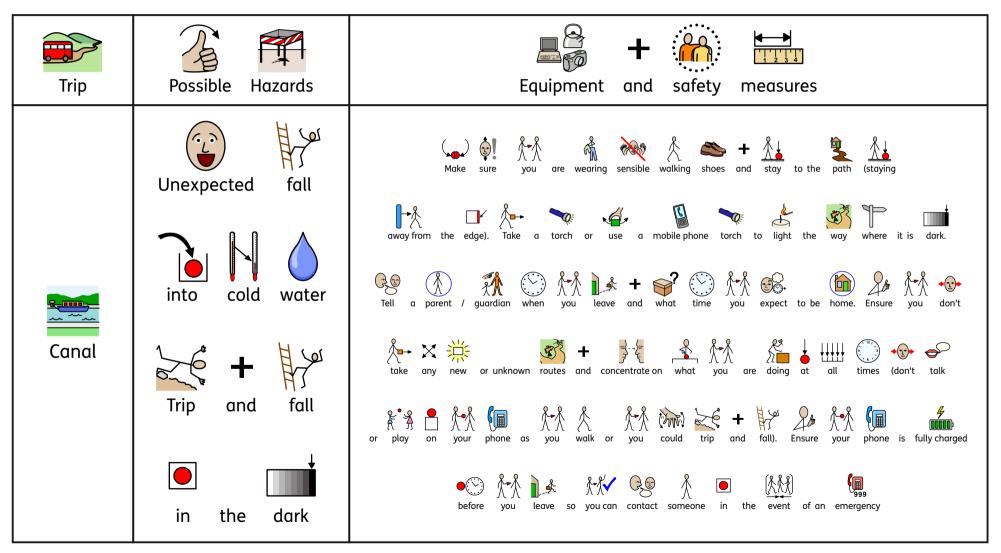

| Destination | Month           | Time of Day          | <del>ب</del> چ<br>چ<br>Weather | گ <b>?</b> گُوگ œ<br>Who are your with?    | What are you doing? | Other information                                                              |
|-------------|-----------------|----------------------|--------------------------------|--------------------------------------------|---------------------|--------------------------------------------------------------------------------|
| Coast       | October         | C 🔆<br>Early morning | Light rain and                 | <b>3</b><br><b>•</b><br>Group of 3 friends | Mountain biking the | 1 A suffers from asthma.                                                       |
| Canal       | Jul Jul<br>July | Late evening         | Warm                           | A friend                                   | Walking home        | Some part of route not well it. You<br>poss lots of people eating and drinking |
| Beach       | Aug<br>August   | Late afternoon       | Warm but breezy                | 资<br>Younger brother                       | Rockpooling         | Beach is very busy. Your brother                                               |