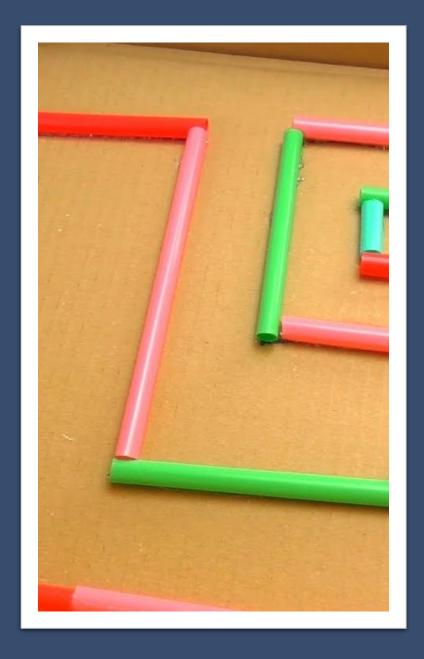

## Challenge: Build a Maze

## You will need:

- Straws
- Glue
- Carboard lid of a box
- Marble or small ball

#### How to:

- Make a specific route for your marble/ball to travel along.
- Cut the straws to different length.
- Arrange and stick the straws with glue to the cardboard box to make the corridors or your maze.
- Play a game of ball maze.