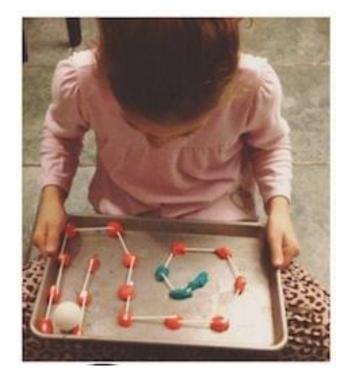

## Challenge: Build a Maze

## You will need:

- Cotton buds
- Playdough
- Baking tray
- Marble or small ball

#### How to:

- Make a specific route for your marble/ball to travel along.
- Using blobs of playdough, connect the cotton buds to make a maze for a Ping-Pong ball to travel from one side of the baking tray to the other.