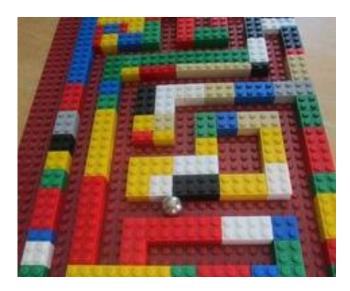

# Challenge: Build Duplo Maze

### You will need:

- Duplo or other bricks
- Duplo board or other brick board
- Marble or small ball

#### How to:

- Make a specific route for your marble/ball to travel along
- Arrange Duplo bricks and connect to the Duplo board
- Play a game Duplo ball maze