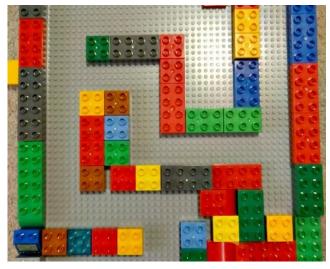

# Challenge: Build Duplo Maze

### You will need:

- Duplo or other bricks
- Duplo board or other brick board
- Marble or small ball

#### How to:

- Make a specific route for your marble/ball to travel along
- Arrange Duplo bricks and connect to the Duplo board
- Play a game Duplo ball maze