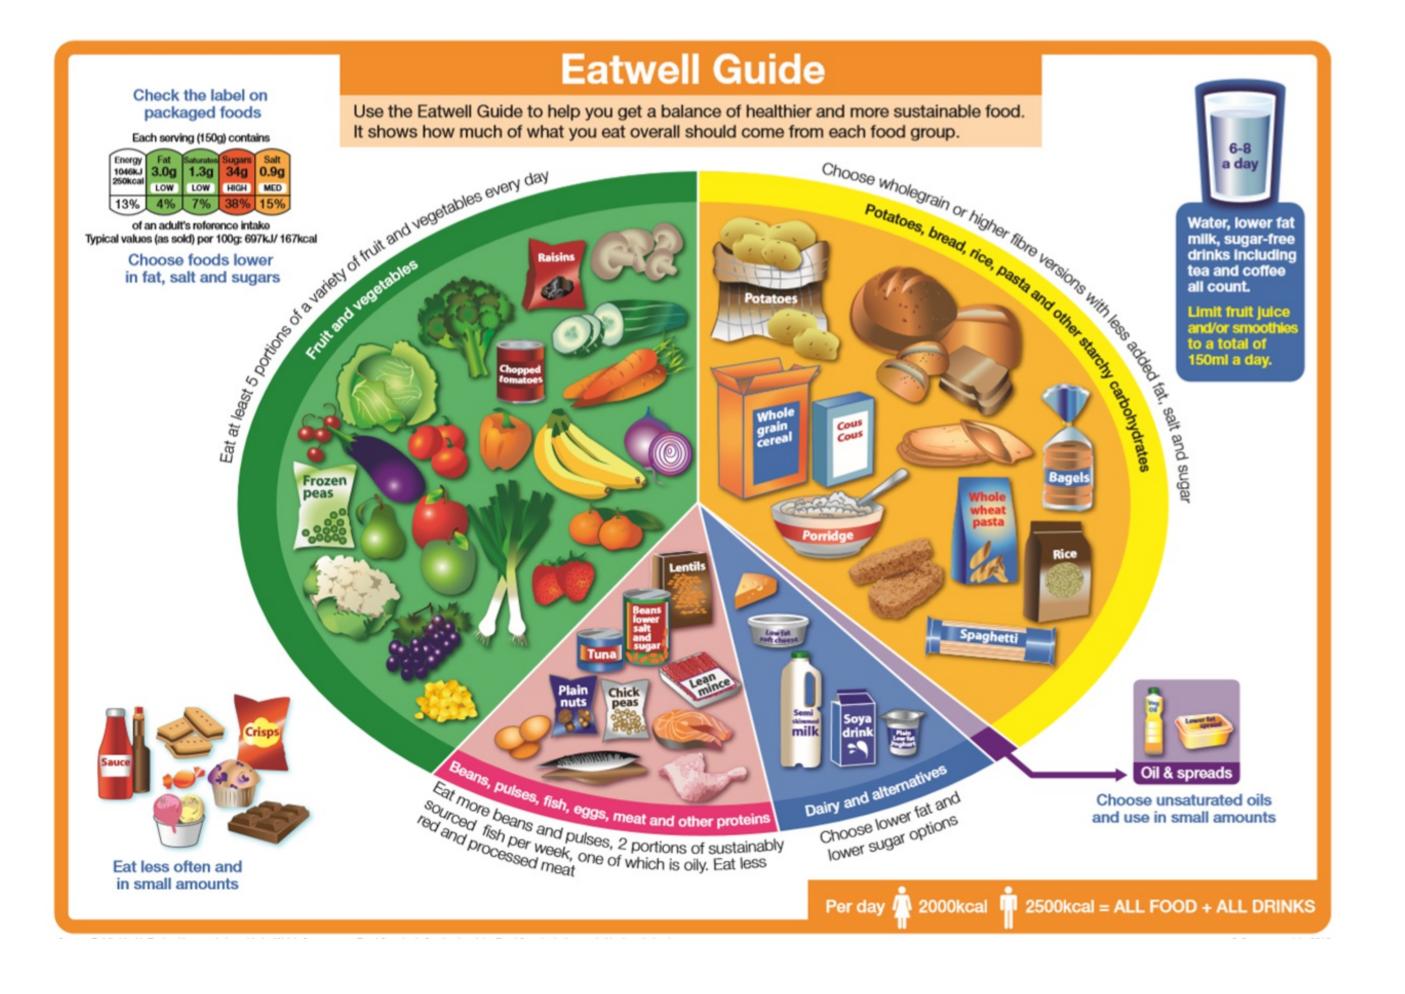

cut down on. Try to

eat

these

foods less

often

and in small amounts.

should

Each burger contains: