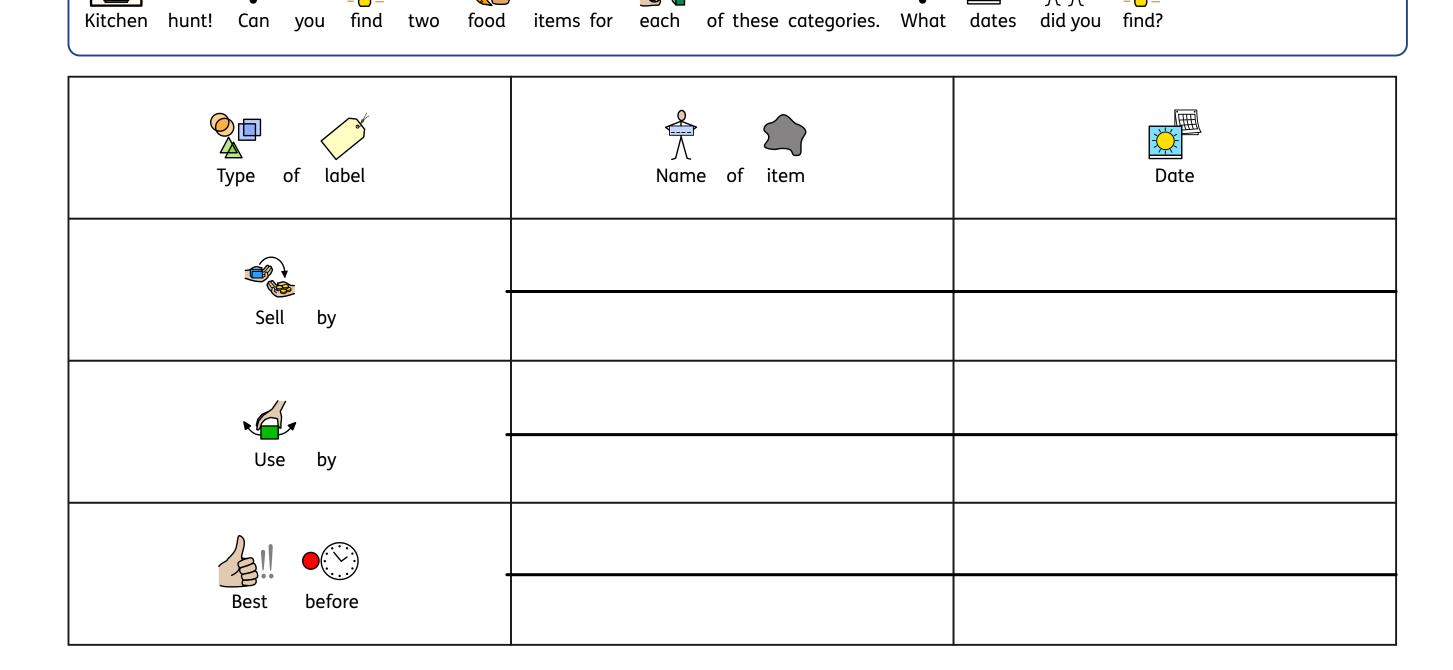

before

best

and

dates

| Day       | Breakfast | Lunch | Dinner | Snacks |
|-----------|-----------|-------|--------|--------|
| Monday    |           |       |        |        |
| Tuesday   |           |       |        |        |
| Wednesday |           |       |        |        |
| Thursday  |           |       |        |        |
| Friday    |           |       |        |        |
| Saturday  |           |       |        |        |
| Sunday    |           |       |        |        |