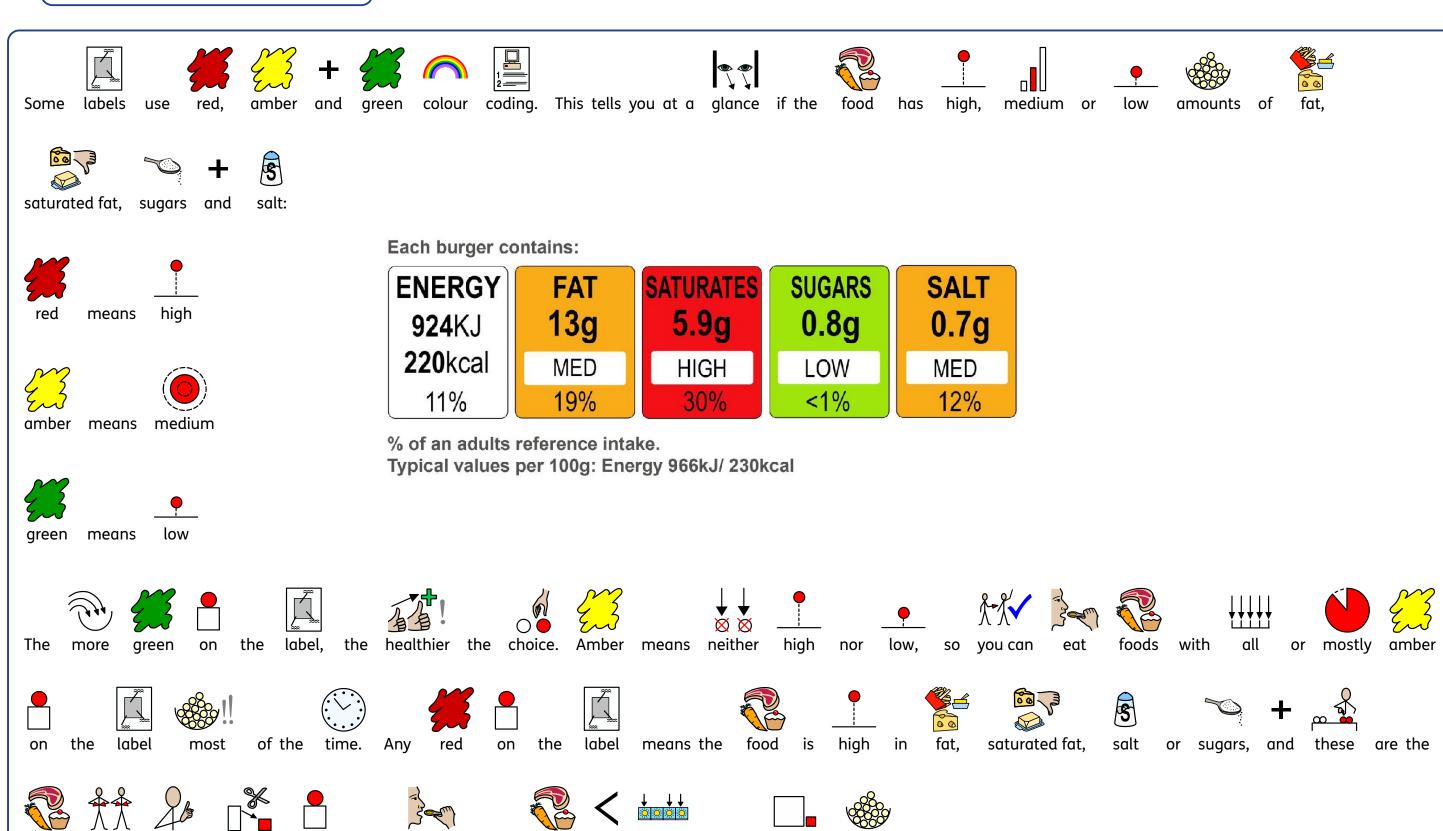

cut down on. Try to

eat

these

foods less

often

and in small amounts.

should

Each burger contains:

% of an adults reference intake. Typical values per 100g: Energy 966kJ/ 230kcal

|                                          | What was the food item? |
|------------------------------------------|-------------------------|
| A label with one red colour on           |                         |
| A label with mostly amber and some green |                         |
| A label with mostly green and some amber |                         |