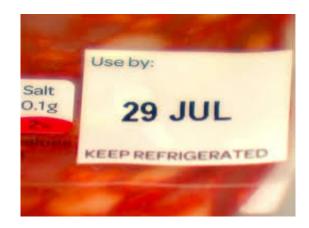

ner | Snacks |
|-----------|-----------|-------|--------|--------|
| Monday    |           |       |        |        |
| Tuesday   |           |       |        |        |
| Wednesday |           |       |        |        |
| Thursday  |           |       |        |        |
| Friday    |           |       |        |        |
| Saturday  |           |       |        |        |
| Sunday    |           |       |        |        |











| 5 0<br>1 0<br>2 2<br>Shopping List |
|------------------------------------|
|                                    |
|                                    |
|                                    |
|                                    |
|                                    |
|                                    |
|                                    |





















cut down on. Try to

eat

these

foods less

often

and in small amounts.

should







Each burger contains:



% of an adults reference intake. Typical values per 100g: Energy 966kJ/ 230kcal

|                                          | What was the food item? |
|------------------------------------------|-------------------------|
| A label with one red colour on           |                         |
| A label with mostly amber and some green |                         |
| A label with mostly green and some amber |                         |