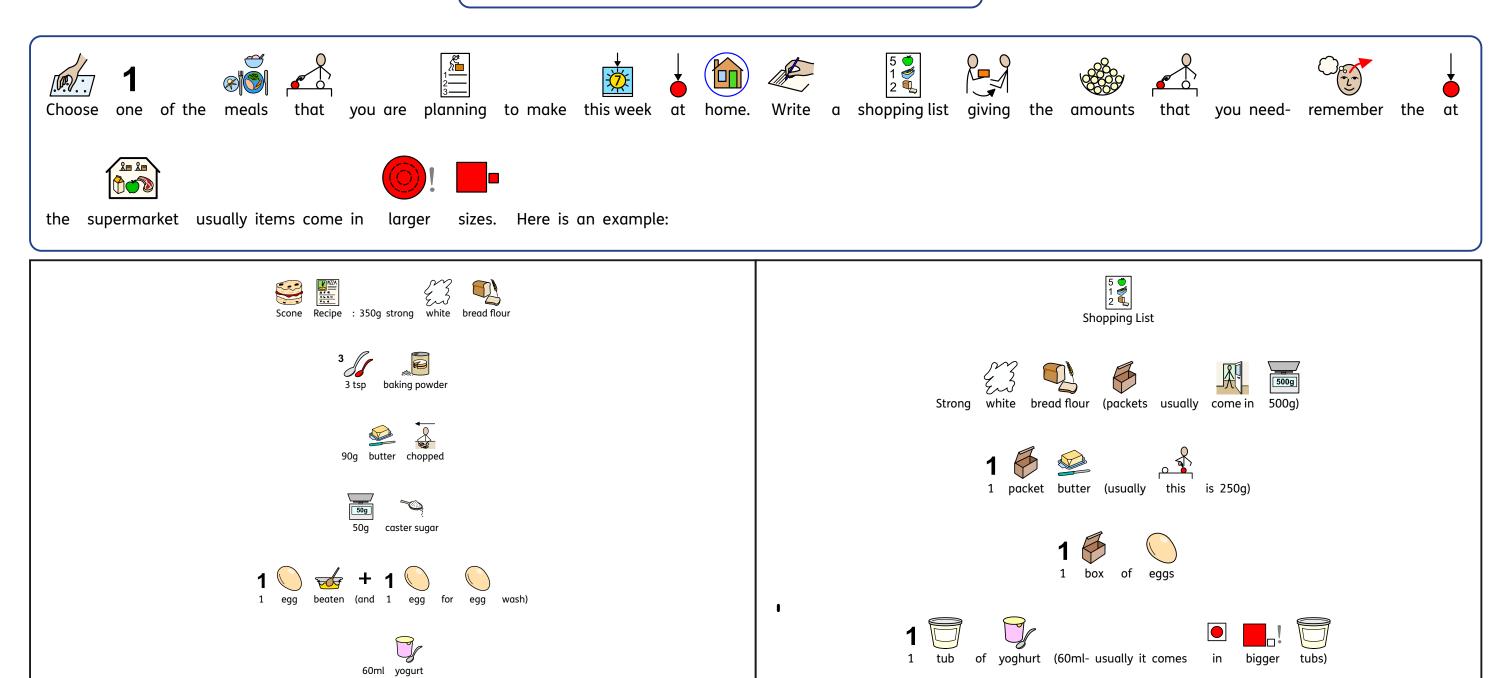

| 5 0<br>1 0<br>2 2<br>Shopping List |
|------------------------------------|
|                                    |
|                                    |
|                                    |
|                                    |
|                                    |
|                                    |
|                                    |