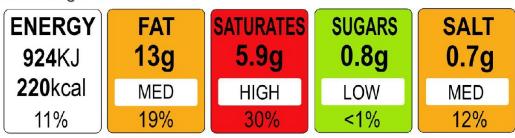

cut down on. Try to

eat

these

foods less

often

and in small amounts.

should

Each burger contains:

% of an adults reference intake. Typical values per 100g: Energy 966kJ/ 230kcal

|                                          | What was the food item? |
|------------------------------------------|-------------------------|
| A label with one red colour on           |                         |
| A label with mostly amber and some green |                         |
| A label with mostly green and some amber |                         |