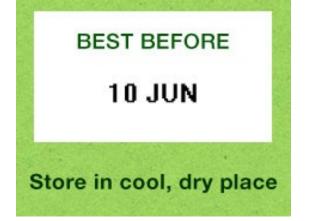

| Snacks |
|-----------|-----------|-------|--------|--------|
| Monday    |           |       |        |        |
| Tuesday   |           |       |        |        |
| Wednesday |           |       |        |        |
| Thursday  |           |       |        |        |
| Friday    |           |       |        |        |
| Saturday  |           |       |        |        |
| Sunday    |           |       |        |        |











| 5 0<br>1 0<br>2 2<br>Shopping List |
|------------------------------------|
|                                    |
|                                    |
|                                    |
|                                    |
|                                    |
|                                    |
|                                    |





















cut down on. Try to

eat

these

foods less

often

and in small amounts.

should







Each burger contains:



% of an adults reference intake. Typical values per 100g: Energy 966kJ/ 230kcal

|                                          | What was the food item? |
|------------------------------------------|-------------------------|
| A label with one red colour on           |                         |
| A label with mostly amber and some green |                         |
| A label with mostly green and some amber |                         |