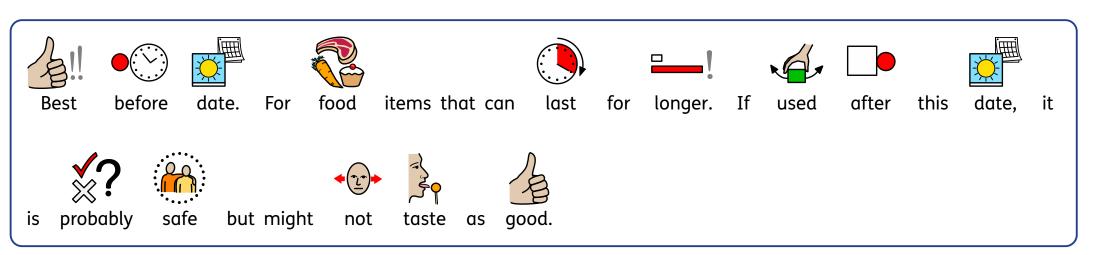

before

best

and

dates

| Day       | Breakfast | Lunch | Dinner | Snacks |
|-----------|-----------|-------|--------|--------|
| Monday    |           |       |        |        |
| Tuesday   |           |       |        |        |
| Wednesday |           |       |        |        |
| Thursday  |           |       |        |        |
| Friday    |           |       |        |        |
| Saturday  |           |       |        |        |
| Sunday    |           |       |        |        |