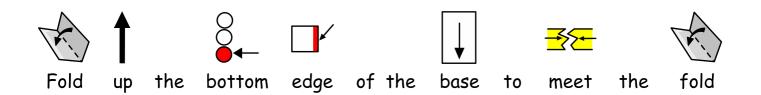

Playdough factory challenge.















need

to use

your maths

skills

to

make















playdough,

make bags

to put

it in

and

provide









staff.









in





this

challenge





Task 1. Playdough.













Follow the recipe using your measuring

skills to





make

the Playdough.



## Playdough:







You

will

need:





1

cup

of hair conditioner.





2 cups

corn flour.





Food colouring

(optional)





Large

bowl











Pour

corn flour

and conditioner

into

α

bowl.











Add

a few drops of food colouring.











Mix well using your hands.







Bags













Follow the instructions

and use your measuring

skills to





make

2 bags.









































Share you playdough between the two bags.









Make sure they are equal









What fraction is each piece of playdough?





$$\frac{1}{2}$$

They are 1/2