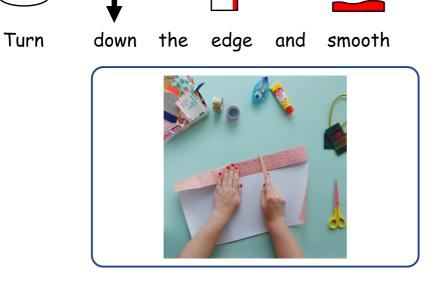

and use your measuring

skills to

make

2 bags.

Share you playdough between the two bags.

Make sure they are equal

What fraction is each piece of playdough?

$$\frac{1}{2}$$