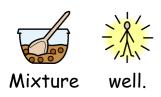

corn flour.

Food colouring

(optional)

Large

bowl

Pour

corn flour

and conditioner

into

α

bowl.

Add

a few drops of food colouring.

Mix well using your hands.

Bags

Follow the instructions