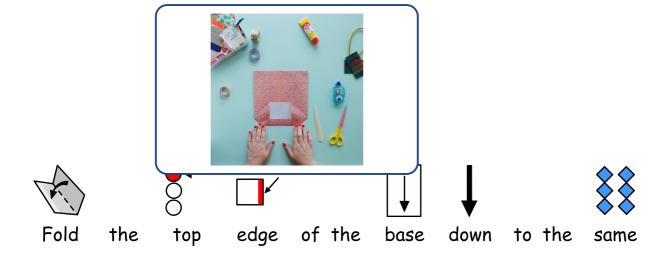

Playdough factory challenge.















need

to use

your maths

skills

to

make















playdough,

make bags

to put

it in

and

provide









staff.









in





this

challenge





Task 1. Playdough.













Follow the recipe using your measuring

skills to





make

the Playdough.



## Playdough:







You

will

need:





1

cup

of hair conditioner.





2 cups

corn flour.





Food colouring

(optional)





Large

bowl











Pour

corn flour

and conditioner

into

α

bowl.











Add

a few drops of food colouring.











Mix well using your hands.







Bags













Follow the instructions

and use your measuring

skills to





make

2 bags.









































Share you playdough between the two bags.









Make sure they are equal









What fraction is each piece of playdough?





$$\frac{1}{2}$$

They are 1/2