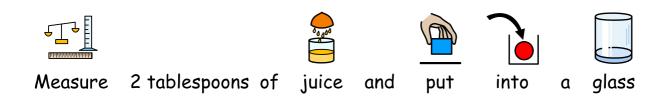

challenge

Task 1. Playdough.

Follow the recipe using your measuring

skills to

make

the Playdough.

## Playdough:

You

will

need:

1

cup

of hair conditioner.

2 cups

corn flour.

Food colouring

(optional)

Large

bowl

Pour

corn flour

and conditioner

into

α

bowl.

Add

a few drops of food colouring.

Mix well using your hands.

Bags

Follow the instructions