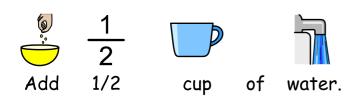

## Playdough:

You

will

need:

1

cup

of hair conditioner.

2 cups

corn flour.

Food colouring

(optional)

Large

bowl

Pour

corn flour

and conditioner

into

α

bowl.

Add

a few drops of food colouring.

Mix well using your hands.

Bags

Follow the instructions