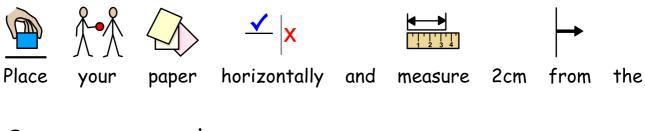

and use your measuring

skills to

make

2 bags.

Share you playdough between the two bags.

Make sure they are equal

What fraction is each piece of playdough?

$$\frac{1}{2}$$