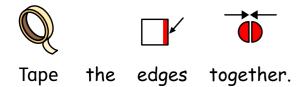

and use your measuring

skills to

make

2 bags.

Share you playdough between the two bags.

Make sure they are equal

What fraction is each piece of playdough?

$$\frac{1}{2}$$