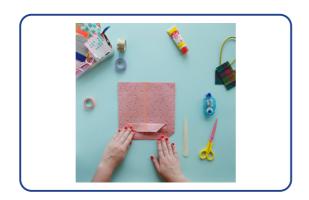

Playdough factory challenge.

need

to use

your maths

skills

to

make

playdough,

make bags

to put

it in

and

provide

staff.

in

this

challenge

Task 1. Playdough.

Follow the recipe using your measuring

skills to

make

the Playdough.