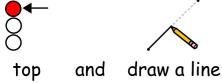

and use your measuring

skills to

make

2 bags.

Share you playdough between the two bags.

Make sure they are equal

What fraction is each piece of playdough?

$$\frac{1}{2}$$