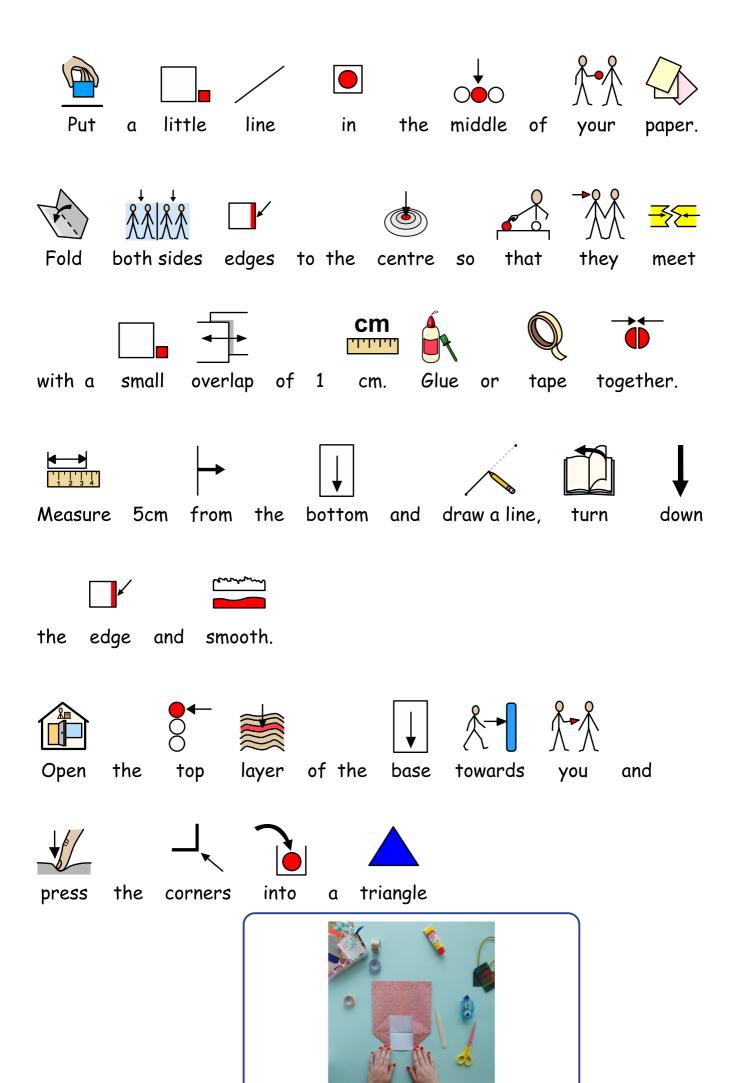

Playdough factory challenge.















need

to use

your maths

skills

to

make















playdough,

make bags

to put

it in

and

provide









staff.









in





this

challenge





Task 1. Playdough.













Follow the recipe using your measuring

skills to





make

the Playdough.



## Playdough:







You

will

need:





1

cup

of hair conditioner.





2 cups

corn flour.





Food colouring

(optional)





Large

bowl











Pour

corn flour

and conditioner

into

α

bowl.











Add

a few drops of food colouring.











Mix well using your hands.







Bags













Follow the instructions

and use your measuring

skills to





make

2 bags.









































Share you playdough between the two bags.









Make sure they are equal









What fraction is each piece of playdough?





$$\frac{1}{2}$$

They are 1/2