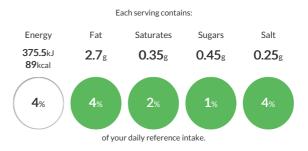

### Cheese Wheels

#### Ingredients Product Quantity Cost Puff Pastry 1000.00 g £2.53 £0.08 English Mustard 25.00 g Grated Mild Cheddar Cheese (6 x 2Kg). 500.00 g £3.72 1000.00 g £0.96 Potatoes, Prep sliced Total Cost: £7.28 Serves: 24 Per Serving: £0.30 Allergy Information Key: Contains Mill

#### Nutritional Summary

| Energy                    | 1157.6kJ<br>277.16kCal |
|---------------------------|------------------------|
| Protein                   | 8.33g                  |
| Carbohydrates             | 21.65g                 |
| of which sugars           | 0.52g                  |
| Non Milk Extrinsic Sugars | Og                     |
| Fat                       | 17.23g                 |
| of which saturates        | 9.67g                  |
| Fibre                     | 1.57g                  |
| Salt                      | 0.89g                  |
| Sodium                    | 0.16g                  |
| Iron                      | Omg                    |
| Calcium                   | Omg                    |
| Zinc                      | Omg                    |
| Folate                    | 0μg                    |
| Vitamin A                 | 0μg                    |
| Vitamin C                 | Omg                    |