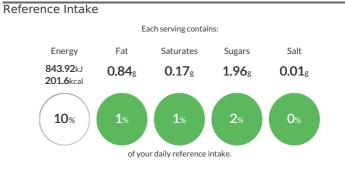

### Herby Diced Potatoes

#### Nutritional Summary

| -                         |                         |
|---------------------------|-------------------------|
| Energy                    | 9199.2kJ<br>2167.55kCal |
| Protein                   | 50.7g                   |
| Carbohydrates             | 450.51g                 |
| of which sugars           | 12.68g                  |
| Non Milk Extrinsic Sugars | Og                      |
| Fat                       | 12.8g                   |
| of which saturates        | 2.54g                   |
| Fibre                     | 51.83g                  |
| Salt                      | 0.26g                   |
| Sodium                    | 0.25g                   |
| Iron                      | Omg                     |
| Calcium                   | Omg                     |
| Zinc                      | Omg                     |
| Folate                    | Оµд                     |
| Vitamin A                 | Оµд                     |
| Vitamin C                 | Omg                     |