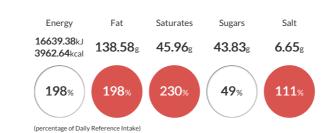

#### Nutritional Summary

| Property                  | Per Serving               | % of Daily Reference Intake |
|---------------------------|---------------------------|-----------------------------|
| Energy                    | 17436.38kJ<br>4127.98kCal | 208%                        |
| Carbohydrates             | 704.84g                   | 235%                        |
| of which sugars           | 46.86g                    | 52%                         |
| Fat                       | 80.81g                    | 115%                        |
| of which saturates        | 28.48g                    | 142%                        |
| Fibre                     | 81.91g                    | 455%                        |
| Protein                   | 119.55g                   | 239%                        |
| Salt                      | 5.29g                     | 88%                         |
| Sodium                    | 0.82g                     | 51%                         |
| Iron                      | 0.84mg                    | 10%                         |
| Calcium                   | 29.2mg                    | 4%                          |
| Zinc                      | 0.66mg                    | 7%                          |
| Vitamin A                 | 146.71µg                  | 21%                         |
| Vitamin C                 | 10.3mg                    | 26%                         |
| Folate                    | 18µg                      | 9%                          |
| Non Milk Extrinsic Sugars | Og                        | 0%                          |