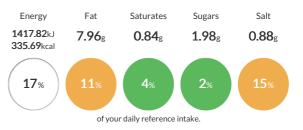

# Each serving contains:

| Energy                    | 1417.82kJ<br>335.69kCal |
|---------------------------|-------------------------|
| Protein                   | 18.26g                  |
| Carbohydrates             | 46.43g                  |
| of which sugars           | 1.98g                   |
| Non Milk Extrinsic Sugars | Og                      |
| Fat                       | 7.96g                   |
| of which saturates        | 0.84g                   |
| Fibre                     | 5g                      |
| Salt                      | 0.88g                   |
| Sodium                    | 0.03g                   |
| Iron                      | Omg                     |
| Calcium                   | Omg                     |
| Zinc                      | Omg                     |
| Folate                    | 0μg                     |
| Vitamin A                 | Оµg                     |
| Vitamin C                 | Omg                     |