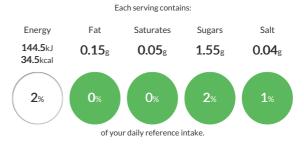

#### Nutritional Summary

| , , , , , , , , , , , , , , , , , , , |                     |
|---------------------------------------|---------------------|
| Energy                                | 144.5kJ<br>34.5kCal |
| Protein                               | 2.6g                |
| Carbohydrates                         | 4.5g                |
| of which sugars                       | 1.55g               |
| Non Milk Extrinsic Sugars             | Og                  |
| Fat                                   | 0.15g               |
| of which saturates                    | 0.05g               |
| Fibre                                 | 2.3g                |
| Salt                                  | 0.04g               |
| Sodium                                | 0.02g               |
| Iron                                  | 0.8mg               |
| Calcium                               | 22mg                |
| Zinc                                  | 0.6mg               |
| Folate                                | 0μg                 |
| Vitamin A                             | 0.04µg              |
| Vitamin C                             | 10mg                |