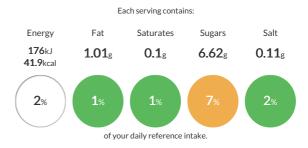

### Peas

| Ingredients                                                                         |    |                                         |                                  |  |  |
|-------------------------------------------------------------------------------------|----|-----------------------------------------|----------------------------------|--|--|
| Product<br>Peas Luxury                                                              |    | Quantity<br>50.00 g                     | Cost<br>£0.02                    |  |  |
| Serves: 1                                                                           |    | Total Cost: £0.02<br>Per Serving: £0.02 |                                  |  |  |
| Allergy Information                                                                 |    |                                         |                                  |  |  |
| Key: Contains May Contain                                                           |    |                                         |                                  |  |  |
| Does Not<br>Contain<br>Cereal Does Not<br>Nilk Does Not<br>Contain<br>Milk Does Not |    | Does Not<br>Contain<br>Nuts             | Does Not<br>Contain<br>s Mustard |  |  |
| Does Not<br>Contain<br>Fish                                                         |    | Does Not<br>Contain<br>Soya             | Does Not<br>Contain<br>SO2       |  |  |
| Nuts:                                                                               |    | Cereals:                                |                                  |  |  |
| Almond Nuts:                                                                        | No | Wheat:                                  | No                               |  |  |
| Hazelnuts:                                                                          | No | Rye:                                    | No                               |  |  |
| Walnuts:                                                                            | No | Spelt:                                  | No                               |  |  |
| Cashew Nuts:                                                                        | No | Oats:                                   | No                               |  |  |
| Pecan Nuts:                                                                         | No | Barley:                                 | No                               |  |  |
| Brazil Nuts:                                                                        | No | Kamut:                                  | No                               |  |  |
|                                                                                     |    |                                         |                                  |  |  |

#### Nutritional Summary

| , , , , , , , , , , , , , , , , , , , |                     |
|---------------------------------------|---------------------|
| Energy                                | 144.5kJ<br>34.5kCal |
| Protein                               | 2.6g                |
| Carbohydrates                         | 4.5g                |
| of which sugars                       | 1.55g               |
| Non Milk Extrinsic Sugars             | Og                  |
| Fat                                   | 0.15g               |
| of which saturates                    | 0.05g               |
| Fibre                                 | 2.3g                |
| Salt                                  | 0.04g               |
| Sodium                                | 0.02g               |
| Iron                                  | 0.8mg               |
| Calcium                               | 22mg                |
| Zinc                                  | 0.6mg               |
| Folate                                | 0μg                 |
| Vitamin A                             | 0.04µg              |
| Vitamin C                             | 10mg                |