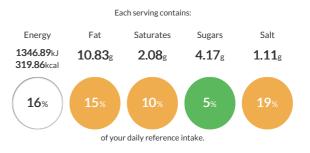

### **Baked Beans**

| Ingredients                                        |                                                 |                                  |                            | Reference Int            |
|----------------------------------------------------|-------------------------------------------------|----------------------------------|----------------------------|--------------------------|
| Product<br>Reduced Salt & Sugar Baked Beans in tom | ato sauce                                       | Quantity<br>50.00 g<br>Total Cos | Cost<br>£0.05              | -                        |
| Serves: 1                                          |                                                 | Per Servin                       |                            | Energy<br><b>169.5</b> k |
| Allergy Information                                |                                                 |                                  |                            | 40.5kc                   |
| Key: Contains May Contain                          |                                                 |                                  |                            | 2%                       |
| Does Not Does Not                                  | Does Not                                        | lot Does Not                     | Dees Not                   | ۷.                       |
|                                                    | Contain Conta<br>Peanuts Nuts                   |                                  |                            | Nutritional Su           |
|                                                    |                                                 |                                  | SO2                        | Energy                   |
| Contain Contain (                                  | Does Not Does N<br>Contain Conta<br>Celery Soya | in Contain (                     | Does Not<br>Contain<br>SO2 | Protein                  |
|                                                    |                                                 |                                  |                            | Carbohydrates            |
| Nuts:                                              | Cere                                            | als:                             |                            | of which sugars          |
| Almond Nuts: N                                     | No Wh                                           | eat:                             | No                         | Non Milk Extrinsic       |
| Hazelnuts:                                         | No Rye                                          | <u>).</u>                        | No                         | Fat                      |
| Walnuts:                                           | No Spe                                          | s +•                             | No                         | of which saturates       |
|                                                    |                                                 |                                  |                            | Fibre                    |
| Cashew Nuts: N                                     | No Oat                                          | :S:                              | No                         | Salt                     |
| Pecan Nuts: N                                      | No Bar                                          | ley:                             | No                         | Sodium                   |
| Brazil Nuts:                                       | No Kar                                          | nut:                             | No                         | Iron                     |
| Pistachio Nuts:                                    |                                                 |                                  |                            | Calcium                  |
| Pistachio Nuts: No                                 |                                                 | Gluten Content:                  |                            | Zinc                     |
|                                                    | Glut                                            | en < 20ppm                       |                            | Folate                   |

#### ntake

#### Summary

| Energy                    | 169.5kJ<br>40.5kCal |
|---------------------------|---------------------|
| Protein                   | 2.05g               |
| Carbohydrates             | 6.35g               |
| of which sugars           | 1.7g                |
| Non Milk Extrinsic Sugars | Og                  |
| Fat                       | 0.25g               |
| of which saturates        | 0.05g               |
| Fibre                     | 2.2g                |
| Salt                      | 0.33g               |
| Sodium                    | Og                  |
| Iron                      | Omg                 |
| Calcium                   | Omg                 |
| Zinc                      | Omg                 |
| Folate                    | Оµg                 |
| Vitamin A                 | Ομg                 |
| Vitamin C                 | Omg                 |