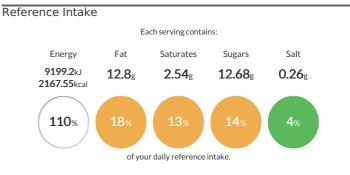

#### Nutritional Summary

| -                         |                         |
|---------------------------|-------------------------|
| Energy                    | 9199.2kJ<br>2167.55kCal |
| Protein                   | 50.7g                   |
| Carbohydrates             | 450.51g                 |
| of which sugars           | 12.68g                  |
| Non Milk Extrinsic Sugars | Og                      |
| Fat                       | 12.8g                   |
| of which saturates        | 2.54g                   |
| Fibre                     | 51.83g                  |
| Salt                      | 0.26g                   |
| Sodium                    | 0.25g                   |
| Iron                      | Omg                     |
| Calcium                   | Omg                     |
| Zinc                      | Omg                     |
| Folate                    | Оµд                     |
| Vitamin A                 | Оµд                     |
| Vitamin C                 | Omg                     |