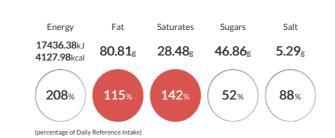

#### Nutritional Summary

| Property                  | Per Serving               | % of Daily Reference Intake |
|---------------------------|---------------------------|-----------------------------|
| Energy                    | 17436.38kJ<br>4127.98kCal | 208%                        |
| Carbohydrates             | 704.84g                   | 235%                        |
| of which sugars           | 46.86g                    | 52%                         |
| Fat                       | 80.81g                    | 115%                        |
| of which saturates        | 28.48g                    | 142%                        |
| Fibre                     | 81.91g                    | 455%                        |
| Protein                   | 119.55g                   | 239%                        |
| Salt                      | 5.29g                     | 88%                         |
| Sodium                    | 0.82g                     | 51%                         |
| Iron                      | 0.84mg                    | 10%                         |
| Calcium                   | 29.2mg                    | 4%                          |
| Zinc                      | 0.66mg                    | 7%                          |
| Vitamin A                 | 146.71µg                  | 21%                         |
| Vitamin C                 | 10.3mg                    | 26%                         |
| Folate                    | 18µg                      | 9%                          |
| Non Milk Extrinsic Sugars | Og                        | 0%                          |