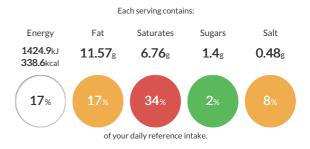

@ 180Űc for approximately 1 hour or until soft in the middle, crisp on the outer with a core temperature of 75Űc. 2. Encourage the addition of todays vegetables or salad.

The information on the Erudus System has been supplied by the manufacturers of the products and, whilst the owners of the Erudus System take steps to ensure the information is regularly updated, they give no warranty and no guarantee that the information is accurate. Product information and ingredients may change, please always read product labels carefully in addition to using the information provide by Erudus One.

We do not accept liability for any inaccuracies or incorrect information contained on this site. Please visit http://www.erudus.com/terms-and-conditions for full terms and conditions

### Reference Intake



#### Nutritional Summary

| Energy                    | 1424.9kJ<br>338.6kCal |
|---------------------------|-----------------------|
| Protein                   | 12.65g                |
| Carbohydrates             | 45.35g                |
| of which sugars           | 1.4g                  |
| Non Milk Extrinsic Sugars | Og                    |
| Fat                       | 11.57g                |
| of which saturates        | 6.76g                 |
| Fibre                     | 5.3g                  |
| Salt                      | 0.48g                 |
| Sodium                    | 0.03g                 |
| Iron                      | Omg                   |
| Calcium                   | Omg                   |
| Zinc                      | Omg                   |
| Folate