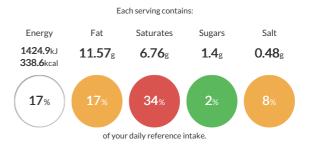

# Each serving contains:

| Energy                    | 1417.82kJ<br>335.69kCal |
|---------------------------|-------------------------|
| Protein                   | 18.26g                  |
| Carbohydrates             | 46.43g                  |
| of which sugars           | 1.98g                   |
| Non Milk Extrinsic Sugars | Og                      |
| Fat                       | 7.96g                   |
| of which saturates        | 0.84g                   |
| Fibre                     | 5g                      |
| Salt                      | 0.88g                   |
| Sodium                    | 0.03g                   |
| Iron                      | Omg                     |
| Calcium                   | Omg                     |
| Zinc                      | Omg                     |
| Folate                    | 0μg                     |
| Vitamin A                 | Оµg                     |
| Vitamin C                 | Omg                     |