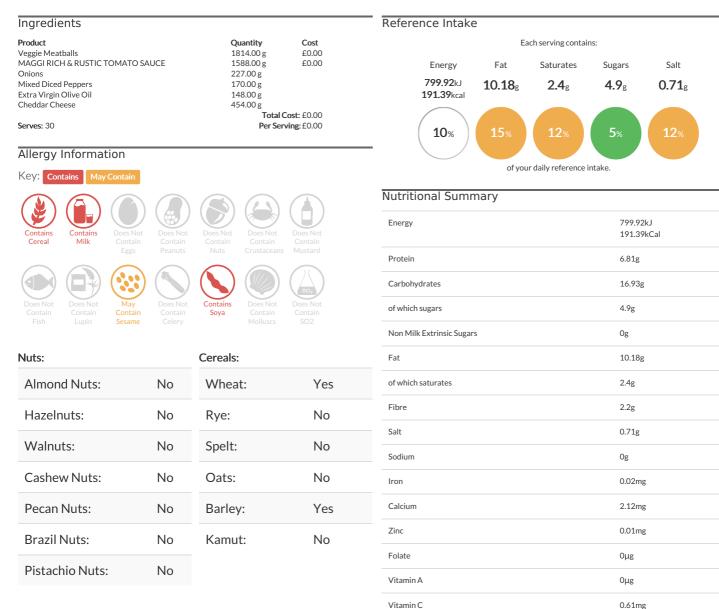

#### Ingredients Product Quantity Cost Puff Pastry 1000.00 g £2.53 £0.08 English Mustard 25.00 g Grated Mild Cheddar Cheese (6 x 2Kg). 500.00 g £3.72 1000.00 g £0.96 Potatoes, Prep sliced Total Cost: £7.28 Serves: 24 Per Serving: £0.30 Allergy Information Key: Contains Mill

#### Ingredients

Nuts:

Almond Nuts:

Cashew Nuts:

Pecan Nuts:

**Brazil Nuts:** 

**Pistachio Nuts:** 

Hazelnuts:

### Quorn

| Ingredients                                                                                            |                                |                                                                   |                                   | Reference Inta           |
|--------------------------------------------------------------------------------------------------------|--------------------------------|-------------------------------------------------------------------|-----------------------------------|--------------------------|
| Product<br>Vegan Cumberland Sausage<br>Lion Sticky BBQ Sauce 2.27 Litres<br>Vegetable Oil<br>Serves: 1 |                                | Quantity<br>50.00 g<br>7.00 g<br>7.00 g<br>Total Co<br>Per Servin | Energy<br>753.79kJ<br>181.21kca   |                          |
| Allergy Information<br>Key: Contains May Contain                                                       |                                |                                                                   |                                   | 9%                       |
| Key: Contains May Contain<br>Contains<br>Contains<br>Cereal Does Not<br>Contain<br>Milk Eggs           | Does Not<br>Contain<br>Peanuts | Does Not<br>Contain<br>Nuts<br>Does Not<br>Contain<br>Crustaceans | Does Not<br>Contain<br>Mustard    | Nutritional Sur          |
| Does Not<br>Contain<br>Fish<br>Lupin                                                                   | Does Not<br>Contain<br>Celery  | Contains<br>Soya                                                  | So,<br>Does Not<br>Contain<br>SO2 | Protein<br>Carbohydrates |
|                                                                                                        |                                |                                                                   |                                   | of which sugars          |
| Nuts:                                                                                                  |                                | Cereals:                                                          |                                   | Non Milk Extrinsic Su    |
| Almond Nuts:                                                                                           | No                             | Wheat:                                                            | Yes                               | Fat                      |
| Hazelnuts:                                                                                             | No                             | Rye:                                                              | No                                | of which saturates       |
| Walnuts:                                                                                               | No                             | Spelt:                                                            | No                                | Fibre                    |
| Cashew Nuts:                                                                                           | No                             | Oats:                                                             | No                                | Salt                     |
| Cashew Nuts.                                                                                           | INU                            | Oats.                                                             | INU                               | Sodium                   |
| Pecan Nuts:                                                                                            | No                             | Barley:                                                           | Yes                               | Iron                     |
| Brazil Nuts:                                                                                           | No                             | Kamut:                                                            | No                                | Calcium                  |
| Pistachio Nuts:                                                                                        | No                             |                                                                   |                                   | Zinc                     |
|                                                                                                        |                                |                                                                   |                                   | Folate                   |
|                                                                                                        |                                |                                                                   |                                   |                          |

## rence Intake Each serving contains: Energy Fat Saturates Sugars Salt 753.79kJ 11.4g 2.76g 3.61g 0.83g 181.21kcal 9% 16% 14% 4% 14% of your daily reference intake.

### immary 753.79kJ 181.21kCal 9.05g 9.4g 3.61g ugars 0g 11.4g 2.76g 2.95g 0.83g 0.3g Omg 0mg 0mg 0µg Vitamin A 0µg Vitamin C Omg