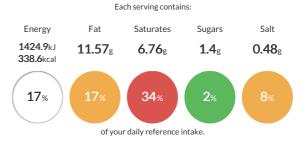

### Orange and Sultana Oaty cookie

| Ingredients                                                                                                                                                                           |             |                                                         |                                                                                                                      | Reference Intake                | 2                  |                                                |                                 |                 |
|---------------------------------------------------------------------------------------------------------------------------------------------------------------------------------------|-------------|---------------------------------------------------------|----------------------------------------------------------------------------------------------------------------------|---------------------------------|--------------------|------------------------------------------------|---------------------------------|-----------------|
| Product<br>Cooking & Baking Margarine<br>Porridge Oats<br>Plain Flour<br>BAKING POWDER GLUTEN FREE<br>Castor Sugar<br>Raisins<br>1 x Medium Free Range Eggs<br>Apricots<br>Serves: 12 | 1/2teaspoon |                                                         | Cost<br>£0.29<br>£0.11<br>£0.38<br>£0.19<br>£0.12<br>£0.12<br>£0.18<br>£0.21<br>£0.52<br>Cost: £2.01<br>rving: £0.17 | Energy<br>831.89kJ<br>198.5kcal | Fat<br>7.4g<br>11% | ach serving conta<br>Saturates<br>2.79g<br>14% | ins:<br>Sugars<br>15.77g<br>18% | s<br>0.1        |
| Allergy Information                                                                                                                                                                   |             |                                                         |                                                                                                                      | Nutritional Summ                |                    | ur daily reference                             | intake.                         |                 |
| Key: Contains May Contain                                                                                                                                                             |             |                                                         |                                                                                                                      | Nutritional Summ                | lary               |                                                |                                 |                 |
|                                                                                                                                                                                       |             |                                                         |                                                                                                                      | Energy                          |                    |                                                |                                 | .89kJ<br>.5kCal |
| Contains Does Not Contai<br>Cereal Contain Eggs<br>Milk                                                                                                                               |             | Does Not Does Not<br>Contain Contain<br>Nuts Crustacean | Does Not<br>Contain<br>Mustard                                                                                       | Protein                         |                    |                                                | 2.63                            | g               |
| $\bigcirc$                                                                                                                                                                            |             |                                                         |                                                                                                                      | Carbohydrates                   |                    |                                                | 29.1                            | .4g             |
|                                                                                                                                                                                       |             |                                                         | 502                                                                                                                  | of which sugars                 |                    |                                                | 15.7                            | 7g              |
| Does Not         Does Not         Does N           Contain         Contain         Contai           Fish         Lupin         Sesam                                                  |             | Does Not Does Not<br>Contain Contain<br>Soya Molluscs   | Contains<br>SO2                                                                                                      | Non Milk Extrinsic Sugars       | 5                  |                                                | Og                              |                 |
|                                                                                                                                                                                       |             |                                                         |                                                                                                                      | Fat                             |                    |                                                | 7.4g                            |                 |
| Nuts:                                                                                                                                                                                 |             | Cereals:                                                |                                                                                                                      | of which saturates              |                    |                                                | 2.79                            | g               |
| Almond Nuts:                                                                                                                                                                          | No          | Wheat:                                                  | Yes                                                                                                                  | Fibre                           |                    |                                                | 1.85                            | g               |
| Hazelnuts:                                                                                                                                                                            | No          | Rye:                                                    | No                                                                                                                   | Salt                            |                    |                                                | 0.16                            | ,g              |
| Walnuts:                                                                                                                                                                              | No          | Spelt:                                                  | No                                                                                                                   | Sodium                          |                    |                                                | Og                              |                 |
|                                                                                                                                                                                       |             |                                                         |                                                                                                                      | Iron                            |                    |                                                | Omg                             |                 |
| Cashew Nuts:                                                                                                                                                                          | No          | Oats:                                                   | Yes                                                                                                                  | Calcium                         |                    |                                                | Omg                             |                 |