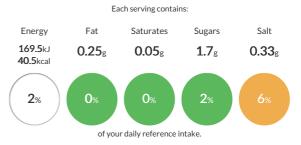

#### ntake

#### Summary

| Energy                    | 169.5kJ<br>40.5kCal |
|---------------------------|---------------------|
| Protein                   | 2.05g               |
| Carbohydrates             | 6.35g               |
| of which sugars           | 1.7g                |
| Non Milk Extrinsic Sugars | Og                  |
| Fat                       | 0.25g               |
| of which saturates        | 0.05g               |
| Fibre                     | 2.2g                |
| Salt                      | 0.33g               |
| Sodium                    | Og                  |
| Iron                      | Omg                 |
| Calcium                   | Omg                 |
| Zinc                      | Omg                 |
| Folate                    | Оµg                 |
| Vitamin A                 | Ομg                 |
| Vitamin C                 | Omg                 |