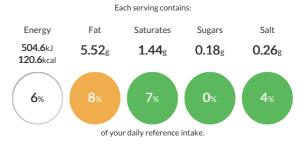

### Quorn

| Ingredients                                                                                            |                                |                                                                   |                                   | Reference Inta           |
|--------------------------------------------------------------------------------------------------------|--------------------------------|-------------------------------------------------------------------|-----------------------------------|--------------------------|
| Product<br>Vegan Cumberland Sausage<br>Lion Sticky BBQ Sauce 2.27 Litres<br>Vegetable Oil<br>Serves: 1 |                                | Quantity<br>50.00 g<br>7.00 g<br>7.00 g<br>Total Co<br>Per Servin | Energy<br>753.79kJ<br>181.21kca   |                          |
| Allergy Information<br>Key: Contains May Contain                                                       |                                |                                                                   |                                   | 9%                       |
| Key: Contains May Contain<br>Contains<br>Contains<br>Cereal Does Not<br>Contain<br>Milk Eggs           | Does Not<br>Contain<br>Peanuts | Does Not<br>Contain<br>Nuts<br>Does Not<br>Contain<br>Crustaceans | Does Not<br>Contain<br>Mustard    | Nutritional Sur          |
| Does Not<br>Contain<br>Fish<br>Lupin                                                                   | Does Not<br>Contain<br>Celery  | Contains<br>Soya                                                  | So,<br>Does Not<br>Contain<br>SO2 | Protein<br>Carbohydrates |
|                                                                                                        |                                |                                                                   |                                   | of which sugars          |
| Nuts:                                                                                                  |                                | Cereals:                                                          |                                   | Non Milk Extrinsic Su    |
| Almond Nuts:                                                                                           | No                             | Wheat:                                                            | Yes                               | Fat                      |
| Hazelnuts:                                                                                             | No                             | Rye:                                                              | No                                | of which saturates       |
| Walnuts:                                                                                               | No                             | Spelt:                                                            | No                                | Fibre                    |
| Cashew Nuts:                                                                                           | No                             | Oats:                                                             | No                                | Salt                     |
| Cashew Nuts.                                                                                           | INU                            | Oats.                                                             | INU                               | Sodium                   |
| Pecan Nuts:                                                                                            | No                             | Barley:                                                           | Yes                               | Iron                     |
| Brazil Nuts:                                                                                           | No                             | Kamut:                                                            | No                                | Calcium                  |
| Pistachio Nuts:                                                                                        | No                             |                                                                   |                                   | Zinc                     |
|                                                                                                        |                                |                                                                   |                                   | Folate                   |
|                                                                                                        |                                |                                                                   |                                   |                          |

## rence Intake Each serving contains: Energy Fat Saturates Sugars Salt 753.79kJ 11.4g 2.76g 3.61g 0.83g 181.21kcal 9% 16% 14% 4% 14% of your daily reference intake.

### immary 753.79kJ 181.21kCal 9.05g 9.4g 3.61g ugars 0g 11.4g 2.76g 2.95g 0.83g 0.3g Omg 0mg 0mg 0µg Vitamin A 0µg Vitamin C Omg