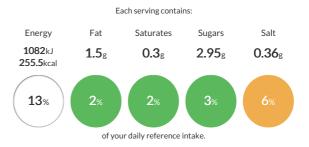

#### Nutritional Summary

| Property                  | Per Serving               | % of Daily Reference Intake |
|---------------------------|---------------------------|-----------------------------|
| Energy                    | 17436.38kJ<br>4127.98kCal | 208%                        |
| Carbohydrates             | 704.84g                   | 235%                        |
| of which sugars           | 46.86g                    | 52%                         |
| Fat                       | 80.81g                    | 115%                        |
| of which saturates        | 28.48g                    | 142%                        |
| Fibre                     | 81.91g                    | 455%                        |
| Protein                   | 119.55g                   | 239%                        |
| Salt                      | 5.29g                     | 88%                         |
| Sodium                    | 0.82g                     | 51%                         |
| Iron                      | 0.84mg                    | 10%                         |
| Calcium                   | 29.2mg                    | 4%                          |
| Zinc                      | 0.66mg                    | 7%                          |
| Vitamin A                 | 146.71µg                  | 21%                         |
| Vitamin C                 | 10.3mg                    | 26%                         |
| Folate                    | 18µg                      | 9%                          |
| Non Milk Extrinsic Sugars | Og                        | 0%                          |