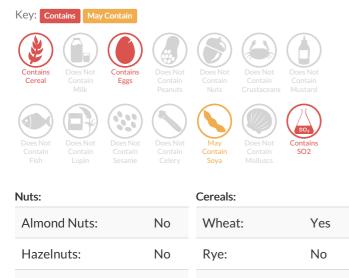

### Egg Salad Sandwich

| Ingredients                                                                                                                                                                                                                                                                                                                                                                                                                                                                                                                                                                                                                                                                                                                                                                                                                                                                                                                                                                                                                                                                                                                                                                                                                                                                                                                                                                                                                                                                                                                                                                                                                                                                                                                                                                                                                                                                                                                                                                                                                                         |                                |                                                                                                                                                                                                                  |                       |  |
|-----------------------------------------------------------------------------------------------------------------------------------------------------------------------------------------------------------------------------------------------------------------------------------------------------------------------------------------------------------------------------------------------------------------------------------------------------------------------------------------------------------------------------------------------------------------------------------------------------------------------------------------------------------------------------------------------------------------------------------------------------------------------------------------------------------------------------------------------------------------------------------------------------------------------------------------------------------------------------------------------------------------------------------------------------------------------------------------------------------------------------------------------------------------------------------------------------------------------------------------------------------------------------------------------------------------------------------------------------------------------------------------------------------------------------------------------------------------------------------------------------------------------------------------------------------------------------------------------------------------------------------------------------------------------------------------------------------------------------------------------------------------------------------------------------------------------------------------------------------------------------------------------------------------------------------------------------------------------------------------------------------------------------------------------------|--------------------------------|------------------------------------------------------------------------------------------------------------------------------------------------------------------------------------------------------------------|-----------------------|--|
| <b>Product</b><br>Medium Free Range Eggs<br>LION Salad Cream 2 x 2.27L<br>Kerrymaid Buttery Spread 6 x 2kg<br>Lettuce, average<br>Braces Doorstep White 800g                                                                                                                                                                                                                                                                                                                                                                                                                                                                                                                                                                                                                                                                                                                                                                                                                                                                                                                                                                                                                                                                                                                                                                                                                                                                                                                                                                                                                                                                                                                                                                                                                                                                                                                                                                                                                                                                                        |                                | Quantity         Cost           59.00 g         £0.15           7.00 g         £0.02           10.00 g         £0.02           30.00 g         £0.09           76.00 g         £0.13           Total Cost: £0.40 |                       |  |
| Serves: 1                                                                                                                                                                                                                                                                                                                                                                                                                                                                                                                                                                                                                                                                                                                                                                                                                                                                                                                                                                                                                                                                                                                                                                                                                                                                                                                                                                                                                                                                                                                                                                                                                                                                                                                                                                                                                                                                                                                                                                                                                                           |                                | Per Serving: £0.40                                                                                                                                                                                               |                       |  |
| Allergy Information                                                                                                                                                                                                                                                                                                                                                                                                                                                                                                                                                                                                                                                                                                                                                                                                                                                                                                                                                                                                                                                                                                                                                                                                                                                                                                                                                                                                                                                                                                                                                                                                                                                                                                                                                                                                                                                                                                                                                                                                                                 |                                |                                                                                                                                                                                                                  |                       |  |
| Key: Contains May Contain                                                                                                                                                                                                                                                                                                                                                                                                                                                                                                                                                                                                                                                                                                                                                                                                                                                                                                                                                                                                                                                                                                                                                                                                                                                                                                                                                                                                                                                                                                                                                                                                                                                                                                                                                                                                                                                                                                                                                                                                                           |                                |                                                                                                                                                                                                                  |                       |  |
| Contains<br>Cereal Contains<br>Milk Eggs                                                                                                                                                                                                                                                                                                                                                                                                                                                                                                                                                                                                                                                                                                                                                                                                                                                                                                                                                                                                                                                                                                                                                                                                                                                                                                                                                                                                                                                                                                                                                                                                                                                                                                                                                                                                                                                                                                                                                                                                            | Does Not<br>Contain<br>Peanuts |                                                                                                                                                                                                                  | ontains<br>ustard     |  |
| Does Not Does Not                                                                                                                                                                                                                                                                                                                                                                                                                                                                                                                                                                                                                                                                                                                                                                                                                                                                                                                                                                                                                                                                                                                                                                                                                                                                                                                                                                                                                                                                                                                                                                                                                                                                                                                                                                                                                                                                                                                                                                                                                                   | Does Not                       |                                                                                                                                                                                                                  | so,<br>bes Not        |  |
| Contain Contain Contain<br>Fish Lupin Sesame                                                                                                                                                                                                                                                                                                                                                                                                                                                                                                                                                                                                                                                                                                                                                                                                                                                                                                                                                                                                                                                                                                                                                                                                                                                                                                                                                                                                                                                                                                                                                                                                                                                                                                                                                                                                                                                                                                                                                                                                        | Contain<br>Celery              |                                                                                                                                                                                                                  |                       |  |
|                                                                                                                                                                                                                                                                                                                                                                                                                                                                                                                                                                                                                                                                                                                                                                                                                                                                                                                                                                                                                                                                                                                                                                                                                                                                                                                                                                                                                                                                                                                                                                                                                                                                                                                                                                                                                                                                                                                                                                                                                                                     |                                |                                                                                                                                                                                                                  |                       |  |
| Fish Lupin Sesame                                                                                                                                                                                                                                                                                                                                                                                                                                                                                                                                                                                                                                                                                                                                                                                                                                                                                                                                                                                                                                                                                                                                                                                                                                                                                                                                                                                                                                                                                                                                                                                                                                                                                                                                                                                                                                                                                                                                                                                                                                   |                                | Molluscs                                                                                                                                                                                                         |                       |  |
| Fish Lupin Sesame Nuts:                                                                                                                                                                                                                                                                                                                                                                                                                                                                                                                                                                                                                                                                                                                                                                                                                                                                                                                                                                                                                                                                                                                                                                                                                                                                                                                                                                                                                                                                                                                                                                                                                                                                                                                                                                                                                                                                                                                                                                                                                             | Celery                         | Molluscs Cereals:                                                                                                                                                                                                |                       |  |
| Fish     Lupin     Sesame       Nuts:     Almond Nuts:                                                                                                                                                                                                                                                                                                                                                                                                                                                                                                                                                                                                                                                                                                                                                                                                                                                                                                                                                                                                                                                                                                                                                                                                                                                                                                                                                                                                                                                                                                                                                                                                                                                                                                                                                                                                                                                                                                                                                                                              | Celery                         | Cereals:<br>Wheat:                                                                                                                                                                                               | Yes                   |  |
| Fish     Lupin     Sesame       Nuts:     Almond Nuts:     Image: Compare the second sec | Celery<br>No<br>No             | Cereals:<br>Wheat:<br>Rye:                                                                                                                                                                                       | Yes<br>No             |  |
| FishLupinSesameNuts:Almond Nuts:Hazelnuts:Walnuts:                                                                                                                                                                                                                                                                                                                                                                                                                                                                                                                                                                                                                                                                                                                                                                                                                                                                                                                                                                                                                                                                                                                                                                                                                                                                                                                                                                                                                                                                                                                                                                                                                                                                                                                                                                                                                                                                                                                                                                                                  | Celery<br>No<br>No             | Cereals:<br>Wheat:<br>Rye:<br>Spelt:                                                                                                                                                                             | Yes<br>No<br>No       |  |
| Fish     Lupin     Sesame       Nuts:     Almond Nuts:     Image: Compare the second sec | Celery<br>No<br>No<br>No       | Molluscs Cereals: Wheat: Rye: Spelt: Oats:                                                                                                                                                                       | Yes<br>No<br>No<br>No |  |