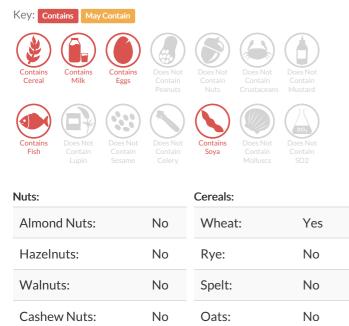

### Quorn

| Ingredients                                                                                            |                                |                                                                   |                                   | Reference Inta           |
|--------------------------------------------------------------------------------------------------------|--------------------------------|-------------------------------------------------------------------|-----------------------------------|--------------------------|
| Product<br>Vegan Cumberland Sausage<br>Lion Sticky BBQ Sauce 2.27 Litres<br>Vegetable Oil<br>Serves: 1 |                                | Quantity<br>50.00 g<br>7.00 g<br>7.00 g<br>Total Co<br>Per Servin | Energy<br>753.79kJ<br>181.21kca   |                          |
| Allergy Information<br>Key: Contains May Contain                                                       |                                |                                                                   |                                   | 9%                       |
| Key: Contains May Contain<br>Contains<br>Contains<br>Cereal Does Not<br>Contain<br>Milk Eggs           | Does Not<br>Contain<br>Peanuts | Does Not<br>Contain<br>Nuts<br>Does Not<br>Contain<br>Crustaceans | Does Not<br>Contain<br>Mustard    | Nutritional Sur          |
| Does Not<br>Contain<br>Fish<br>Lupin                                                                   | Does Not<br>Contain<br>Celery  | Contains<br>Soya                                                  | So,<br>Does Not<br>Contain<br>SO2 | Protein<br>Carbohydrates |
|                                                                                                        |                                |                                                                   |                                   | of which sugars          |
| Nuts:                                                                                                  |                                | Cereals:                                                          |                                   | Non Milk Extrinsic Su    |
| Almond Nuts:                                                                                           | No                             | Wheat:                                                            | Yes                               | Fat                      |
| Hazelnuts:                                                                                             | No                             | Rye:                                                              | No                                | of which saturates       |
| Walnuts:                                                                                               | No                             | Spelt:                                                            | No                                | Fibre                    |
| Cashew Nuts:                                                                                           | No                             | Oats:                                                             | No                                | Salt                     |
| Cashew Nuts.                                                                                           | INU                            | Oats.                                                             | INU                               | Sodium                   |
| Pecan Nuts:                                                                                            | No                             | Barley:                                                           | Yes                               | Iron                     |
| Brazil Nuts:                                                                                           | No                             | Kamut:                                                            | No                                | Calcium                  |
| Pistachio Nuts:                                                                                        | No                             |                                                                   |                                   | Zinc                     |
|                                                                                                        |                                |                                                                   |                                   | Folate                   |
|                                                                                                        |                                |                                                                   |                                   |                          |

#### Ingredients

Vegan Cumberland Sausage (78%) (Mycoprotein (32%), Textured WHEAT Protein (WHEAT Flour, Stabiliser (Sodium Alginate)), Water, Vegetable Oils (Rapeseed, Palm), Onions, Seasoning (Yeast Extract, Salt, Potassium Chloride, Herbs (Sage, Parsley), Fructose, White Pepper, Rusk (WHEAT Flour, Salt), BARLEY Malt Extract, Carrot Powder, Leek Powder, Sage Extract, Nutmeg Extract), Potato Protein, Rusk (WHEAT Flour, Salt), BARLEY Malt Extract, Carrot Powder, Leek Powder, Sage Extract, Nutmeg Extract), Potato Protein, Rusk (WHEAT Flour, Salt), WHEAT Gluton, Salt, Yeast), WHEAT Gluton, Casing (Stabiliser (Sodium Alginate), Cellulose, Modified Starch), Potato Starch, Tapioca Starch, Firming Agent (Calcium Chloride), Pea Fibre). Lion Sticky BBQ Sauce 2.27 Litres (11%) (Water, Sugar, Spirit Vinegar, Tomato Paste, Glucose-Fructose Syrup, Modified Starch, Salt, Apple Juice Concentrate, Caramelised Sugar Syrup, Acidity Regulator (Acetic Acid, Citric Acid), Smoke Flavourings, Preservative (Potassium Sorbate), Stabiliser (Xanthan Gum), Paprika, Dried Garlic, Dried Onion, Black Pepper, Cayenne Pepper.). Vegetable Oil (11%) (Soyabean Oil (produced from Genetically Modified Soyabeans), Antifoaming Agent (E900)).