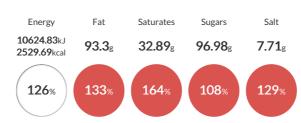

#### Nutritional Summary

| Property                  | Per Serving               | % of Daily Reference Intake |
|---------------------------|---------------------------|-----------------------------|
| Energy                    | 17436.38kJ<br>4127.98kCal | 208%                        |
| Carbohydrates             | 704.84g                   | 235%                        |
| of which sugars           | 46.86g                    | 52%                         |
| Fat                       | 80.81g                    | 115%                        |
| of which saturates        | 28.48g                    | 142%                        |
| Fibre                     | 81.91g                    | 455%                        |
| Protein                   | 119.55g                   | 239%                        |
| Salt                      | 5.29g                     | 88%                         |
| Sodium                    | 0.82g                     | 51%                         |
| Iron                      | 0.84mg                    | 10%                         |
| Calcium                   | 29.2mg                    | 4%                          |
| Zinc                      | 0.66mg                    | 7%                          |
| Vitamin A                 | 146.71µg                  | 21%                         |
| Vitamin C                 | 10.3mg                    | 26%                         |
| Folate                    | 18µg                      | 9%                          |
| Non Milk Extrinsic Sugars | Og                        | 0%                          |