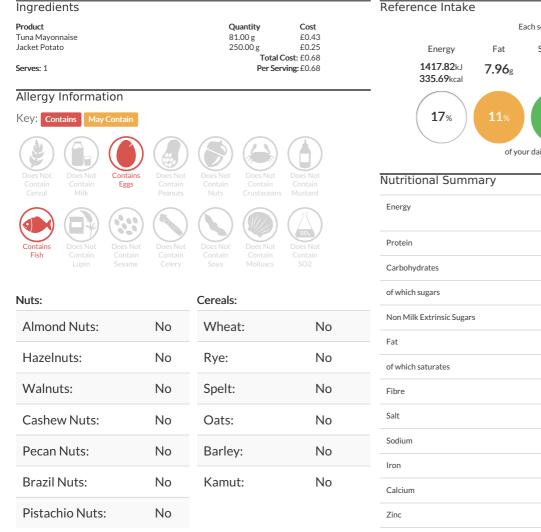

### Jacket Potato & Tuna Mayo

#### Ingredients

Jacket Potato (76%) (Baking Potatoes (100%) (Potatoes).). Tuna Mayonnaise (24%) (Tuna Chunks in Brine (69%) (Skipjack Tuna (FISH), Water, Salt). MJ BAKER LIGHT MAYONNAISE 5L (31%) (Water, Rapeseed Oil, Thickener (Modified Starch), Sugar,, Pasteurised EGG Yolk, Salt, Acidity Regulator (Acetic Acid), Stabilisers (Xanthan Gum, Guar Gum), Preservative (Potassium Sorbate, Sodium Benzoate), Natural Flavouring.).).

# Each serving contains:

| Energy                    | 1417.82kJ<br>335.69kCal |
|---------------------------|-------------------------|
| Protein                   | 18.26g                  |
| Carbohydrates             | 46.43g                  |
| of which sugars           | 1.98g                   |
| Non Milk Extrinsic Sugars | Og                      |
| Fat                       | 7.96g                   |
| of which saturates        | 0.84g                   |
| Fibre                     | 5g                      |
| Salt                      | 0.88g                   |
| Sodium                    | 0.03g                   |
| Iron                      | Omg                     |
| Calcium                   | Omg                     |
| Zinc                      | Omg                     |
| Folate                    | 0μg                     |
| Vitamin A                 | Оµg                     |
| Vitamin C                 | Omg                     |