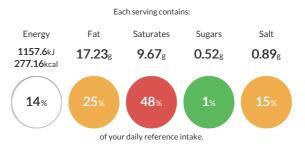

#### Nutritional Summary

| Energy                    | 1157.6kJ<br>277.16kCal |
|---------------------------|------------------------|
| Protein                   | 8.33g                  |
| Carbohydrates             | 21.65g                 |
| of which sugars           | 0.52g                  |
| Non Milk Extrinsic Sugars | Og                     |
| Fat                       | 17.23g                 |
| of which saturates        | 9.67g                  |
| Fibre                     | 1.57g                  |
| Salt                      | 0.89g                  |
| Sodium                    | 0.16g                  |
| Iron                      | Omg                    |
| Calcium                   | Omg                    |
| Zinc                      | Omg                    |
| Folate                    | 0μg                    |
| Vitamin A                 | 0μg                    |
| Vitamin C                 | Omg                    |

## rence Intake Each serving contains: Energy Fat Saturates Sugars Salt 753.79kJ 11.4g 2.76g 3.61g 0.83g 181.21kcal 9% 16% 14% 4% 14% of your daily reference intake.