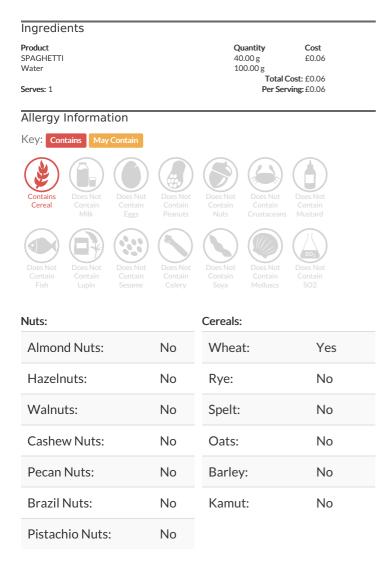

### Quorn

| Ingredients                                                                                            |                                |                                                                   |                                   | Reference Inta           |
|--------------------------------------------------------------------------------------------------------|--------------------------------|-------------------------------------------------------------------|-----------------------------------|--------------------------|
| Product<br>Vegan Cumberland Sausage<br>Lion Sticky BBQ Sauce 2.27 Litres<br>Vegetable Oil<br>Serves: 1 |                                | Quantity<br>50.00 g<br>7.00 g<br>7.00 g<br>Total Co<br>Per Servin | Energy<br>753.79kJ<br>181.21kca   |                          |
| Allergy Information<br>Key: Contains May Contain                                                       |                                |                                                                   |                                   | 9%                       |
| Key: Contains May Contain<br>Contains<br>Contains<br>Cereal Does Not<br>Contain<br>Milk Eggs           | Does Not<br>Contain<br>Peanuts | Does Not<br>Contain<br>Nuts<br>Does Not<br>Contain<br>Crustaceans | Does Not<br>Contain<br>Mustard    | Nutritional Sur          |
| Does Not<br>Contain<br>Fish<br>Lupin                                                                   | Does Not<br>Contain<br>Celery  | Contains<br>Soya                                                  | So,<br>Does Not<br>Contain<br>SO2 | Protein<br>Carbohydrates |
|                                                                                                        |                                |                                                                   |                                   | of which sugars          |
| Nuts:                                                                                                  |                                | Cereals:                                                          |                                   | Non Milk Extrinsic Su    |
| Almond Nuts:                                                                                           | No                             | Wheat:                                                            | Yes                               | Fat                      |
| Hazelnuts:                                                                                             | No                             | Rye:                                                              | No                                | of which saturates       |
| Walnuts:                                                                                               | No                             | Spelt:                                                            | No                                | Fibre                    |
| Cashew Nuts:                                                                                           | No                             | Oats:                                                             | No                                | Salt                     |
| Cashew Nuts.                                                                                           | INU                            | Oats.                                                             | INU                               | Sodium                   |
| Pecan Nuts:                                                                                            | No                             | Barley:                                                           | Yes                               | Iron                     |
| Brazil Nuts:                                                                                           | No                             | Kamut:                                                            | No                                | Calcium                  |
| Pistachio Nuts:                                                                                        | No                             |                                                                   |                                   | Zinc                     |
|                                                                                                        |                                |                                                                   |                                   | Folate                   |
|                                                                                                        |                                |                                                                   |                                   |                          |

## rence Intake Each serving contains: Energy Fat Saturates Sugars Salt 753.79kJ 11.4g 2.76g 3.61g 0.83g 181.21kcal 9% 16% 14% 4% 14% of your daily reference intake.