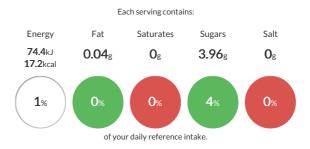

### Jacket Potato & Tuna Mayo

#### Ingredients

Jacket Potato (76%) (Baking Potatoes (100%) (Potatoes).). Tuna Mayonnaise (24%) (Tuna Chunks in Brine (69%) (Skipjack Tuna (FISH), Water, Salt). MJ BAKER LIGHT MAYONNAISE 5L (31%) (Water, Rapeseed Oil, Thickener (Modified Starch), Sugar,, Pasteurised EGG Yolk, Salt, Acidity Regulator (Acetic Acid), Stabilisers (Xanthan Gum, Guar Gum), Preservative (Potassium Sorbate, Sodium Benzoate), Natural Flavouring.).).

# Each serving contains:

| Energy                    | 1417.82kJ<br>335.69kCal |
|---------------------------|-------------------------|
| Protein                   | 18.26g                  |
| Carbohydrates             | 46.43g                  |
| of which sugars           | 1.98g                   |
| Non Milk Extrinsic Sugars | Og                      |
| Fat                       | 7.96g                   |
| of which saturates        | 0.84g                   |
| Fibre                     | 5g                      |
| Salt                      | 0.88g                   |
| Sodium                    | 0.03g                   |
| Iron                      | Omg                     |
| Calcium                   | Omg                     |
| Zinc                      | Omg                     |
| Folate                    | 0μg                     |
| Vitamin A                 | Оµg                     |
| Vitamin C                 | Omg                     |