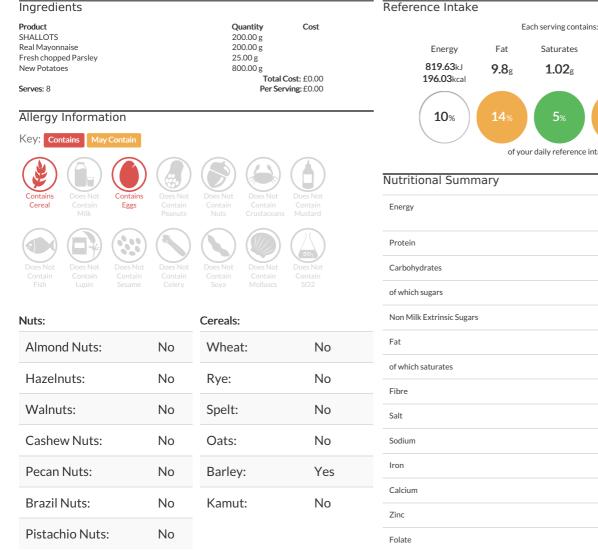

### Cheese Wheels

#### Ingredients Product Quantity Cost Puff Pastry 1000.00 g £2.53 £0.08 English Mustard 25.00 g Grated Mild Cheddar Cheese (6 x 2Kg). 500.00 g £3.72 1000.00 g £0.96 Potatoes, Prep sliced Total Cost: £7.28 Serves: 24 Per Serving: £0.30 Allergy Information Key: Contains Mill

#### Ingredients

Nuts:

Almond Nuts:

Cashew Nuts:

Pecan Nuts:

**Brazil Nuts:** 

**Pistachio Nuts:** 

Hazelnuts:

Walnuts:

Puff Pastry (40%) (WHEAT flour, water, vegetable oils and fats (palm, rape), salt, emulsifier (mono- and diglycerides of fatty acids), flour treatment agents (ascorbic acid, L-cysteine).). Potatoes, Prep sliced (40%) (Potatoes, water, salt, firming agent; calcium chloride.). Grated Mild Cheddar Cheese (6 x 2Kg). (20%) (Grated Mild Cheddar cheese (MILK), anti caking agent, potato starch.). English Mustard (1%) (Water, MUSTARD Flour (20%), Glucose-Fructose Syrup, Salt, MUSTARD Bran (4%), Acidity Regulator (Acetic Acid), Turmeric, Stabiliser (Xanthan Gum).).