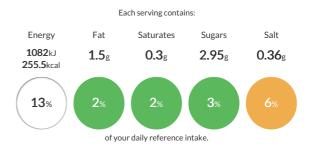

### **Baked Beans**

| Ingredients                                        |                                                 |                                  |                            | Reference Int            |
|----------------------------------------------------|-------------------------------------------------|----------------------------------|----------------------------|--------------------------|
| Product<br>Reduced Salt & Sugar Baked Beans in tom | ato sauce                                       | Quantity<br>50.00 g<br>Total Cos | Cost<br>£0.05              | -                        |
| Serves: 1                                          |                                                 | Per Servin                       |                            | Energy<br><b>169.5</b> k |
| Allergy Information                                |                                                 |                                  |                            | 40.5kc                   |
| Key: Contains May Contain                          |                                                 |                                  |                            | 2%                       |
| Does Not Does Not                                  | Does Not                                        | lot Does Not                     | Dees Not                   | ۷.                       |
|                                                    | Contain Conta<br>Peanuts Nuts                   |                                  |                            | Nutritional Su           |
|                                                    |                                                 |                                  | SO2                        | Energy                   |
| Contain Contain (                                  | Does Not Does N<br>Contain Conta<br>Celery Soya | in Contain (                     | Does Not<br>Contain<br>SO2 | Protein                  |
|                                                    |                                                 |                                  |                            | Carbohydrates            |
| Nuts:                                              | Cere                                            | als:                             |                            | of which sugars          |
| Almond Nuts: N                                     | No Wh                                           | eat:                             | No                         | Non Milk Extrinsic       |
| Hazelnuts:                                         | No Rye                                          | <u>).</u>                        | No                         | Fat                      |
| Walnuts:                                           | No Spe                                          | s +•                             | No                         | of which saturates       |
|                                                    |                                                 |                                  |                            | Fibre                    |
| Cashew Nuts: N                                     | No Oat                                          | :S:                              | No                         | Salt                     |
| Pecan Nuts: N                                      | No Bar                                          | ley:                             | No                         | Sodium                   |
| Brazil Nuts:                                       | No Kar                                          | nut:                             | No                         | Iron                     |
| Pistachio Nuts:                                    |                                                 |                                  |                            | Calcium                  |
| Pistachio Nuts: No                                 |                                                 | Gluten Content:                  |                            | Zinc                     |
|                                                    | Glut                                            | en < 20ppm                       |                            | Folate                   |

#### Summary

| Energy                    | 169.5kJ<br>40.5kCal |
|---------------------------|---------------------|
| Protein                   | 2.05g               |
| Carbohydrates             | 6.35g               |
| of which sugars           | 1.7g                |
| Non Milk Extrinsic Sugars | Og                  |
| Fat                       | 0.25g               |
| of which saturates        | 0.05g               |
| Fibre                     | 2.2g                |
| Salt                      | 0.33g               |
| Sodium                    | Og                  |
| Iron                      | Omg                 |
| Calcium                   | Omg                 |
| Zinc                      | Omg                 |
| Folate                    | Оµg                 |
| Vitamin A                 | Ομg                 |
| Vitamin C                 | Omg                 |