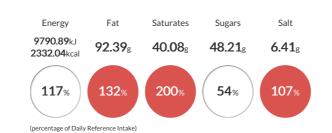

#### Nutritional Summary

| Property                  | Per Serving               | % of Daily Reference Intake |
|---------------------------|---------------------------|-----------------------------|
| Energy                    | 17436.38kJ<br>4127.98kCal | 208%                        |
| Carbohydrates             | 704.84g                   | 235%                        |
| of which sugars           | 46.86g                    | 52%                         |
| Fat                       | 80.81g                    | 115%                        |
| of which saturates        | 28.48g                    | 142%                        |
| Fibre                     | 81.91g                    | 455%                        |
| Protein                   | 119.55g                   | 239%                        |
| Salt                      | 5.29g                     | 88%                         |
| Sodium                    | 0.82g                     | 51%                         |
| Iron                      | 0.84mg                    | 10%                         |
| Calcium                   | 29.2mg                    | 4%                          |
| Zinc                      | 0.66mg                    | 7%                          |
| Vitamin A                 | 146.71µg                  | 21%                         |
| Vitamin C                 | 10.3mg                    | 26%                         |
| Folate                    | 18µg                      | 9%                          |
| Non Milk Extrinsic Sugars | Og                        | 0%                          |