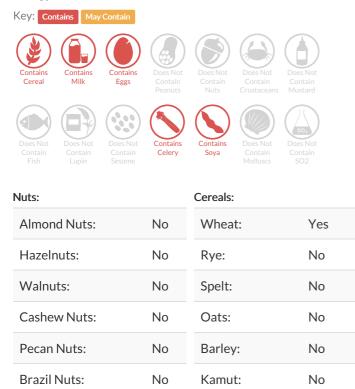

#### Ingredients Product Quantity Cost Puff Pastry 1000.00 g £2.53 £0.08 English Mustard 25.00 g Grated Mild Cheddar Cheese (6 x 2Kg). 500.00 g £3.72 1000.00 g £0.96 Potatoes, Prep sliced Total Cost: £7.28 Serves: 24 Per Serving: £0.30 Allergy Information Key: Contains Mill

Cereals:

Rye:

Spelt:

Oats:

Barley:

Kamut:

Wheat:

Yes

No

#### Ingredients

Nuts:

Almond Nuts:

Cashew Nuts:

Pecan Nuts:

**Brazil Nuts:** 

**Pistachio Nuts:** 

Hazelnuts:

Walnuts:

Puff Pastry (40%) (WHEAT flour, water, vegetable oils and fats (palm, rape), salt, emulsifier (mono- and diglycerides of fatty acids), flour treatment agents (ascorbic acid, L-cysteine).). Potatoes, Prep sliced (40%) (Potatoes, water, salt, firming agent; calcium chloride.). Grated Mild Cheddar Cheese (6 x 2Kg). (20%) (Grated Mild Cheddar cheese (MILK), anti caking agent, potato starch.). English Mustard (1%) (Water, MUSTARD Flour (20%), Glucose-Fructose Syrup, Salt, MUSTARD Bran (4%), Acidity Regulator (Acetic Acid), Turmeric, Stabiliser (Xanthan Gum).).