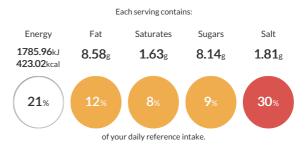

### Egg Salad Sandwich

| Ingredients                                                                                                                                                                                                                                                                                                                                                                                                                                                                                                                                                                                                                                                                                                                                                                                                                                                                                                                                                                                                                                                                                                                                                                                                                                                                                                                                                                                                                                                                                                                                                                                                                                                                                                                                                                                                                                                                                                                                                                                                                                         |                                |                                                                                                                                                                                                                  |                       |  |
|-----------------------------------------------------------------------------------------------------------------------------------------------------------------------------------------------------------------------------------------------------------------------------------------------------------------------------------------------------------------------------------------------------------------------------------------------------------------------------------------------------------------------------------------------------------------------------------------------------------------------------------------------------------------------------------------------------------------------------------------------------------------------------------------------------------------------------------------------------------------------------------------------------------------------------------------------------------------------------------------------------------------------------------------------------------------------------------------------------------------------------------------------------------------------------------------------------------------------------------------------------------------------------------------------------------------------------------------------------------------------------------------------------------------------------------------------------------------------------------------------------------------------------------------------------------------------------------------------------------------------------------------------------------------------------------------------------------------------------------------------------------------------------------------------------------------------------------------------------------------------------------------------------------------------------------------------------------------------------------------------------------------------------------------------------|--------------------------------|------------------------------------------------------------------------------------------------------------------------------------------------------------------------------------------------------------------|-----------------------|--|
| <b>Product</b><br>Medium Free Range Eggs<br>LION Salad Cream 2 x 2.27L<br>Kerrymaid Buttery Spread 6 x 2kg<br>Lettuce, average<br>Braces Doorstep White 800g                                                                                                                                                                                                                                                                                                                                                                                                                                                                                                                                                                                                                                                                                                                                                                                                                                                                                                                                                                                                                                                                                                                                                                                                                                                                                                                                                                                                                                                                                                                                                                                                                                                                                                                                                                                                                                                                                        |                                | Quantity         Cost           59.00 g         £0.15           7.00 g         £0.02           10.00 g         £0.02           30.00 g         £0.09           76.00 g         £0.13           Total Cost: £0.40 |                       |  |
| Serves: 1                                                                                                                                                                                                                                                                                                                                                                                                                                                                                                                                                                                                                                                                                                                                                                                                                                                                                                                                                                                                                                                                                                                                                                                                                                                                                                                                                                                                                                                                                                                                                                                                                                                                                                                                                                                                                                                                                                                                                                                                                                           |                                | Per Serving: £0.40                                                                                                                                                                                               |                       |  |
| Allergy Information                                                                                                                                                                                                                                                                                                                                                                                                                                                                                                                                                                                                                                                                                                                                                                                                                                                                                                                                                                                                                                                                                                                                                                                                                                                                                                                                                                                                                                                                                                                                                                                                                                                                                                                                                                                                                                                                                                                                                                                                                                 |                                |                                                                                                                                                                                                                  |                       |  |
| Key: Contains May Contain                                                                                                                                                                                                                                                                                                                                                                                                                                                                                                                                                                                                                                                                                                                                                                                                                                                                                                                                                                                                                                                                                                                                                                                                                                                                                                                                                                                                                                                                                                                                                                                                                                                                                                                                                                                                                                                                                                                                                                                                                           |                                |                                                                                                                                                                                                                  |                       |  |
| Contains<br>Cereal Contains<br>Milk Eggs                                                                                                                                                                                                                                                                                                                                                                                                                                                                                                                                                                                                                                                                                                                                                                                                                                                                                                                                                                                                                                                                                                                                                                                                                                                                                                                                                                                                                                                                                                                                                                                                                                                                                                                                                                                                                                                                                                                                                                                                            | Does Not<br>Contain<br>Peanuts |                                                                                                                                                                                                                  | ontains<br>ustard     |  |
| Does Not Does Not                                                                                                                                                                                                                                                                                                                                                                                                                                                                                                                                                                                                                                                                                                                                                                                                                                                                                                                                                                                                                                                                                                                                                                                                                                                                                                                                                                                                                                                                                                                                                                                                                                                                                                                                                                                                                                                                                                                                                                                                                                   | Does Not                       |                                                                                                                                                                                                                  | so,<br>bes Not        |  |
| Contain Contain Contain<br>Fish Lupin Sesame                                                                                                                                                                                                                                                                                                                                                                                                                                                                                                                                                                                                                                                                                                                                                                                                                                                                                                                                                                                                                                                                                                                                                                                                                                                                                                                                                                                                                                                                                                                                                                                                                                                                                                                                                                                                                                                                                                                                                                                                        | Contain<br>Celery              |                                                                                                                                                                                                                  |                       |  |
|                                                                                                                                                                                                                                                                                                                                                                                                                                                                                                                                                                                                                                                                                                                                                                                                                                                                                                                                                                                                                                                                                                                                                                                                                                                                                                                                                                                                                                                                                                                                                                                                                                                                                                                                                                                                                                                                                                                                                                                                                                                     |                                |                                                                                                                                                                                                                  |                       |  |
| Fish Lupin Sesame                                                                                                                                                                                                                                                                                                                                                                                                                                                                                                                                                                                                                                                                                                                                                                                                                                                                                                                                                                                                                                                                                                                                                                                                                                                                                                                                                                                                                                                                                                                                                                                                                                                                                                                                                                                                                                                                                                                                                                                                                                   |                                | Molluscs                                                                                                                                                                                                         |                       |  |
| Fish Lupin Sesame Nuts:                                                                                                                                                                                                                                                                                                                                                                                                                                                                                                                                                                                                                                                                                                                                                                                                                                                                                                                                                                                                                                                                                                                                                                                                                                                                                                                                                                                                                                                                                                                                                                                                                                                                                                                                                                                                                                                                                                                                                                                                                             | Celery                         | Molluscs Cereals:                                                                                                                                                                                                |                       |  |
| Fish     Lupin     Sesame       Nuts:     Almond Nuts:                                                                                                                                                                                                                                                                                                                                                                                                                                                                                                                                                                                                                                                                                                                                                                                                                                                                                                                                                                                                                                                                                                                                                                                                                                                                                                                                                                                                                                                                                                                                                                                                                                                                                                                                                                                                                                                                                                                                                                                              | Celery                         | Cereals:<br>Wheat:                                                                                                                                                                                               | Yes                   |  |
| Fish     Lupin     Sesame       Nuts:     Almond Nuts:     Image: Compare the second sec | Celery<br>No<br>No             | Cereals:<br>Wheat:<br>Rye:                                                                                                                                                                                       | Yes<br>No             |  |
| FishLupinSesameNuts:Almond Nuts:Hazelnuts:Walnuts:                                                                                                                                                                                                                                                                                                                                                                                                                                                                                                                                                                                                                                                                                                                                                                                                                                                                                                                                                                                                                                                                                                                                                                                                                                                                                                                                                                                                                                                                                                                                                                                                                                                                                                                                                                                                                                                                                                                                                                                                  | Celery<br>No<br>No             | Cereals:<br>Wheat:<br>Rye:<br>Spelt:                                                                                                                                                                             | Yes<br>No<br>No       |  |
| Fish     Lupin     Sesame       Nuts:     Almond Nuts:     Image: Compare the second sec | Celery<br>No<br>No<br>No       | Molluscs Cereals: Wheat: Rye: Spelt: Oats:                                                                                                                                                                       | Yes<br>No<br>No<br>No |  |

| Refer | Reference Intake                        |                |                     |              |               |  |  |
|-------|-----------------------------------------|----------------|---------------------|--------------|---------------|--|--|
|       | Each serving contains:                  |                |                     |              |               |  |  |
|       | Energy                                  | Fat            | Saturates           | Sugars       | Salt          |  |  |
|       | <b>1255.18</b> kJ<br><b>298.77</b> kcal | <b>10.55</b> g | <b>2.72</b> g       | <b>4.7</b> g | <b>1.06</b> g |  |  |
|       | 15%                                     | 15%            | 14%                 | 5%           | 18%           |  |  |
|       |                                         | of you         | r daily reference i | ntake.       |               |  |  |

#### Nutritional Summary

| Energy                    | 1255.18kJ<br>298.77kCal |
|---------------------------|-------------------------|
| Protein                   | 6.23g                   |
| Carbohydrates             | 40.41g                  |
| of which sugars           | 4.7g                    |
| Non Milk Extrinsic Sugars | Og                      |
| Fat                       | 10.55g                  |
| of which saturates        | 2.72g                   |
| Fibre                     | 1.71g                   |
| Salt                      | 1.06g                   |
| Sodium                    | Og                      |
| Iron                      | 0.04mg                  |
| Calcium                   | 7.2mg                   |
| Zinc                      | 0.06mg                  |
| Folate                    | 18µg                    |
| Vitamin A                 | 80µg                    |
| Vitamin C                 | 0.3mg                   |