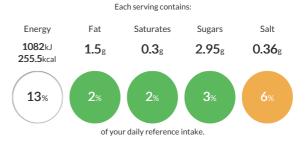

### Orange and Sultana Oaty cookie

| Ingredients                                                                                                                                                                           |             |                                                         |                                                                                                                      | Reference Intake                | 2                  |                                                |                                 |                 |
|---------------------------------------------------------------------------------------------------------------------------------------------------------------------------------------|-------------|---------------------------------------------------------|----------------------------------------------------------------------------------------------------------------------|---------------------------------|--------------------|------------------------------------------------|---------------------------------|-----------------|
| Product<br>Cooking & Baking Margarine<br>Porridge Oats<br>Plain Flour<br>BAKING POWDER GLUTEN FREE<br>Castor Sugar<br>Raisins<br>1 x Medium Free Range Eggs<br>Apricots<br>Serves: 12 | 1/2teaspoon |                                                         | Cost<br>£0.29<br>£0.11<br>£0.38<br>£0.19<br>£0.12<br>£0.12<br>£0.18<br>£0.21<br>£0.52<br>Cost: £2.01<br>rving: £0.17 | Energy<br>831.89kJ<br>198.5kcal | Fat<br>7.4g<br>11% | ach serving conta<br>Saturates<br>2.79g<br>14% | ins:<br>Sugars<br>15.77g<br>18% | s<br>0.1        |
| Allergy Information                                                                                                                                                                   |             |                                                         |                                                                                                                      | Nutritional Summ                |                    | ur daily reference                             | intake.                         |                 |
| Key: Contains May Contain                                                                                                                                                             |             |                                                         |                                                                                                                      | Nutritional Summ                | lary               |                                                |                                 |                 |
|                                                                                                                                                                                       |             |                                                         |                                                                                                                      | Energy                          |                    |                                                |                                 | .89kJ<br>.5kCal |
| Contains Does Not Contai<br>Cereal Contain Eggs<br>Milk                                                                                                                               |             | Does Not Does Not<br>Contain Contain<br>Nuts Crustacean | Does Not<br>Contain<br>Mustard                                                                                       | Protein                         |                    |                                                | 2.63                            | g               |
| $\bigcirc$                                                                                                                                                                            |             |                                                         |                                                                                                                      | Carbohydrates                   |                    |                                                | 29.1                            | .4g             |
|                                                                                                                                                                                       |             |                                                         | 502                                                                                                                  | of which sugars                 |                    |                                                | 15.7                            | 7g              |
| Does Not         Does Not         Does N           Contain         Contain         Contai           Fish         Lupin         Sesam                                                  |             | Does Not Does Not<br>Contain Contain<br>Soya Molluscs   | Contains<br>SO2                                                                                                      | Non Milk Extrinsic Sugars       | 5                  |                                                | Og                              |                 |
|                                                                                                                                                                                       |             |                                                         |                                                                                                                      | Fat                             |                    |                                                | 7.4g                            |                 |
| Nuts:                                                                                                                                                                                 |             | Cereals:                                                |                                                                                                                      | of which saturates              |                    |                                                | 2.79                            | g               |
| Almond Nuts:                                                                                                                                                                          | No          | Wheat:                                                  | Yes                                                                                                                  | Fibre                           |                    |                                                | 1.85                            | g               |
| Hazelnuts:                                                                                                                                                                            | No          | Rye:                                                    | No                                                                                                                   | Salt                            |                    |                                                | 0.16                            | ,g              |
| Walnuts:                                                                                                                                                                              | No          | Spelt:                                                  | No                                                                                                                   | Sodium                          |                    |                                                | Og                              |                 |
|                                                                                                                                                                                       |             |                                                         |                                                                                                                      | Iron                            |                    |                                                | Omg                             |                 |
| Cashew Nuts:                                                                                                                                                                          | No          | Oats:                                                   | Yes                                                                                                                  | Calcium                         |                    |                                                | Omg                             |                 |

| Refer | Reference Intake                        |                |                     |              |               |  |  |
|-------|-----------------------------------------|----------------|---------------------|--------------|---------------|--|--|
|       | Each serving contains:                  |                |                     |              |               |  |  |
|       | Energy                                  | Fat            | Saturates           | Sugars       | Salt          |  |  |
|       | <b>1255.18</b> kJ<br><b>298.77</b> kcal | <b>10.55</b> g | <b>2.72</b> g       | <b>4.7</b> g | <b>1.06</b> g |  |  |
|       | 15%                                     | 15%            | 14%                 | 5%           | 18%           |  |  |
|       |                                         | of you         | r daily reference i | ntake.       |               |  |  |