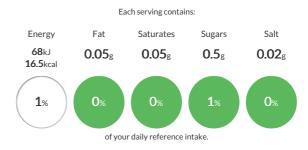

#### Summary

| Energy                    | 169.5kJ<br>40.5kCal |
|---------------------------|---------------------|
| Protein                   | 2.05g               |
| Carbohydrates             | 6.35g               |
| of which sugars           | 1.7g                |
| Non Milk Extrinsic Sugars | Og                  |
| Fat                       | 0.25g               |
| of which saturates        | 0.05g               |
| Fibre                     | 2.2g                |
| Salt                      | 0.33g               |
| Sodium                    | Og                  |
| Iron                      | Omg                 |
| Calcium                   | Omg                 |
| Zinc                      | Omg                 |
| Folate                    | Оµg                 |
| Vitamin A                 | Ομg                 |
| Vitamin C                 | Omg                 |

#### Nutritional Summary

| , , , , , , , , , , , , , , , , , , , |                     |
|---------------------------------------|---------------------|
| Energy                                | 144.5kJ<br>34.5kCal |
| Protein                               | 2.6g                |
| Carbohydrates                         | 4.5g                |
| of which sugars                       | 1.55g               |
| Non Milk Extrinsic Sugars             | Og                  |
| Fat                                   | 0.15g               |
| of which saturates                    | 0.05g               |
| Fibre                                 | 2.3g                |
| Salt                                  | 0.04g               |
| Sodium                                | 0.02g               |
| Iron                                  | 0.8mg               |
| Calcium                               | 22mg                |
| Zinc                                  | 0.6mg               |
| Folate                                | 0μg                 |
| Vitamin A                             | 0.04µg              |
| Vitamin C                             | 10mg                |