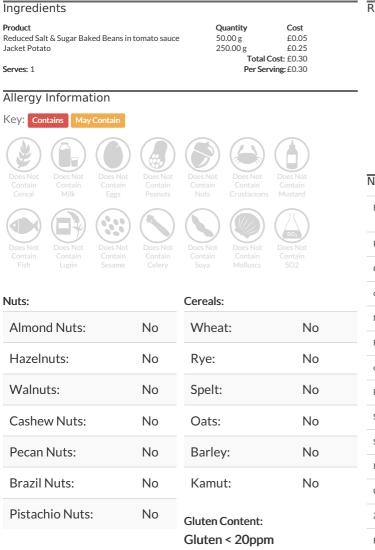

### **Baked Beans**

| Ingredients                                        |                                                 |                                  |                            | Reference Int            |
|----------------------------------------------------|-------------------------------------------------|----------------------------------|----------------------------|--------------------------|
| Product<br>Reduced Salt & Sugar Baked Beans in tom | ato sauce                                       | Quantity<br>50.00 g<br>Total Cos | Cost<br>£0.05              | -                        |
| Serves: 1                                          |                                                 | Per Servin                       |                            | Energy<br><b>169.5</b> k |
| Allergy Information                                |                                                 |                                  |                            | 40.5kc                   |
| Key: Contains May Contain                          |                                                 |                                  |                            | 2%                       |
| Does Not Does Not                                  | Does Not                                        | lot Does Not                     | Dees Not                   | ۷.                       |
|                                                    | Contain Conta<br>Peanuts Nuts                   |                                  |                            | Nutritional Su           |
|                                                    |                                                 |                                  | SO2                        | Energy                   |
| Contain Contain (                                  | Does Not Does N<br>Contain Conta<br>Celery Soya | in Contain (                     | Does Not<br>Contain<br>SO2 | Protein                  |
|                                                    |                                                 |                                  |                            | Carbohydrates            |
| Nuts:                                              | Cere                                            | als:                             |                            | of which sugars          |
| Almond Nuts: N                                     | No Wh                                           | eat:                             | No                         | Non Milk Extrinsic       |
| Hazelnuts:                                         | No Rye                                          | <u>).</u>                        | No                         | Fat                      |
| Walnuts:                                           | No Spe                                          | s +•                             | No                         | of which saturates       |
|                                                    |                                                 |                                  |                            | Fibre                    |
| Cashew Nuts: N                                     | No Oat                                          | :S:                              | No                         | Salt                     |
| Pecan Nuts: N                                      | No Bar                                          | ley:                             | No                         | Sodium                   |
| Brazil Nuts:                                       | No Kar                                          | nut:                             | No                         | Iron                     |
| Pistachio Nuts:                                    |                                                 |                                  |                            | Calcium                  |
| Pistachio Nuts: No                                 |                                                 | Gluten Content:                  |                            | Zinc                     |
|                                                    | Glut                                            | en < 20ppm                       |                            | Folate                   |

#### Summary

| Energy                    | 169.5kJ<br>40.5kCal |
|---------------------------|---------------------|
| Protein                   | 2.05g               |
| Carbohydrates             | 6.35g               |
| of which sugars           | 1.7g                |
| Non Milk Extrinsic Sugars | Og                  |
| Fat                       | 0.25g               |
| of which saturates        | 0.05g               |
| Fibre                     | 2.2g                |
| Salt                      | 0.33g               |
| Sodium                    | Og                  |
| Iron                      | Omg                 |
| Calcium                   | Omg                 |
| Zinc                      | Omg                 |
| Folate                    | Оµg                 |
| Vitamin A                 | Ομg                 |
| Vitamin C                 | Omg                 |