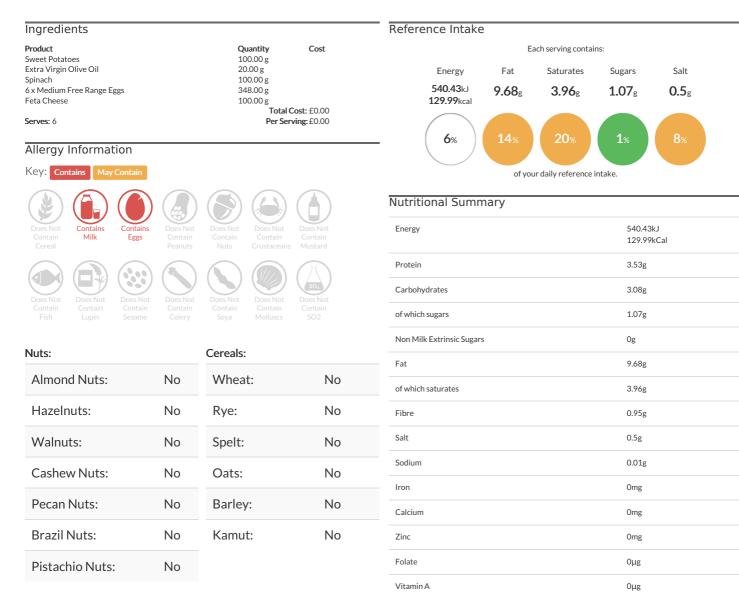

### Egg Salad Sandwich

| Ingredients                                                                                                                                                                                                                                                                                                                                                                                                                                                                                                                                                                                                                                                                                                                                                                                                                                                                                                                                                                                                                                                                                                                                                                                                                                                                                                                                                                                                                                                                                                                                                                                                                                                                                                                                                                                                                                                                                                                                                                                                                                         |                                |                                                                                                                                                                                                                  |                       |  |
|-----------------------------------------------------------------------------------------------------------------------------------------------------------------------------------------------------------------------------------------------------------------------------------------------------------------------------------------------------------------------------------------------------------------------------------------------------------------------------------------------------------------------------------------------------------------------------------------------------------------------------------------------------------------------------------------------------------------------------------------------------------------------------------------------------------------------------------------------------------------------------------------------------------------------------------------------------------------------------------------------------------------------------------------------------------------------------------------------------------------------------------------------------------------------------------------------------------------------------------------------------------------------------------------------------------------------------------------------------------------------------------------------------------------------------------------------------------------------------------------------------------------------------------------------------------------------------------------------------------------------------------------------------------------------------------------------------------------------------------------------------------------------------------------------------------------------------------------------------------------------------------------------------------------------------------------------------------------------------------------------------------------------------------------------------|--------------------------------|------------------------------------------------------------------------------------------------------------------------------------------------------------------------------------------------------------------|-----------------------|--|
| <b>Product</b><br>Medium Free Range Eggs<br>LION Salad Cream 2 x 2.27L<br>Kerrymaid Buttery Spread 6 x 2kg<br>Lettuce, average<br>Braces Doorstep White 800g                                                                                                                                                                                                                                                                                                                                                                                                                                                                                                                                                                                                                                                                                                                                                                                                                                                                                                                                                                                                                                                                                                                                                                                                                                                                                                                                                                                                                                                                                                                                                                                                                                                                                                                                                                                                                                                                                        |                                | Quantity         Cost           59.00 g         £0.15           7.00 g         £0.02           10.00 g         £0.02           30.00 g         £0.09           76.00 g         £0.13           Total Cost: £0.40 |                       |  |
| Serves: 1                                                                                                                                                                                                                                                                                                                                                                                                                                                                                                                                                                                                                                                                                                                                                                                                                                                                                                                                                                                                                                                                                                                                                                                                                                                                                                                                                                                                                                                                                                                                                                                                                                                                                                                                                                                                                                                                                                                                                                                                                                           |                                | Per Serving: £0.40                                                                                                                                                                                               |                       |  |
| Allergy Information                                                                                                                                                                                                                                                                                                                                                                                                                                                                                                                                                                                                                                                                                                                                                                                                                                                                                                                                                                                                                                                                                                                                                                                                                                                                                                                                                                                                                                                                                                                                                                                                                                                                                                                                                                                                                                                                                                                                                                                                                                 |                                |                                                                                                                                                                                                                  |                       |  |
| Key: Contains May Contain                                                                                                                                                                                                                                                                                                                                                                                                                                                                                                                                                                                                                                                                                                                                                                                                                                                                                                                                                                                                                                                                                                                                                                                                                                                                                                                                                                                                                                                                                                                                                                                                                                                                                                                                                                                                                                                                                                                                                                                                                           |                                |                                                                                                                                                                                                                  |                       |  |
| Contains<br>Cereal Contains<br>Milk Eggs                                                                                                                                                                                                                                                                                                                                                                                                                                                                                                                                                                                                                                                                                                                                                                                                                                                                                                                                                                                                                                                                                                                                                                                                                                                                                                                                                                                                                                                                                                                                                                                                                                                                                                                                                                                                                                                                                                                                                                                                            | Does Not<br>Contain<br>Peanuts |                                                                                                                                                                                                                  | ontains<br>ustard     |  |
| Does Not Does Not                                                                                                                                                                                                                                                                                                                                                                                                                                                                                                                                                                                                                                                                                                                                                                                                                                                                                                                                                                                                                                                                                                                                                                                                                                                                                                                                                                                                                                                                                                                                                                                                                                                                                                                                                                                                                                                                                                                                                                                                                                   | Does Not                       |                                                                                                                                                                                                                  | so,<br>bes Not        |  |
| Contain Contain Contain<br>Fish Lupin Sesame                                                                                                                                                                                                                                                                                                                                                                                                                                                                                                                                                                                                                                                                                                                                                                                                                                                                                                                                                                                                                                                                                                                                                                                                                                                                                                                                                                                                                                                                                                                                                                                                                                                                                                                                                                                                                                                                                                                                                                                                        | Contain<br>Celery              |                                                                                                                                                                                                                  |                       |  |
|                                                                                                                                                                                                                                                                                                                                                                                                                                                                                                                                                                                                                                                                                                                                                                                                                                                                                                                                                                                                                                                                                                                                                                                                                                                                                                                                                                                                                                                                                                                                                                                                                                                                                                                                                                                                                                                                                                                                                                                                                                                     |                                |                                                                                                                                                                                                                  |                       |  |
| Fish Lupin Sesame                                                                                                                                                                                                                                                                                                                                                                                                                                                                                                                                                                                                                                                                                                                                                                                                                                                                                                                                                                                                                                                                                                                                                                                                                                                                                                                                                                                                                                                                                                                                                                                                                                                                                                                                                                                                                                                                                                                                                                                                                                   |                                | Molluscs                                                                                                                                                                                                         |                       |  |
| Fish Lupin Sesame Nuts:                                                                                                                                                                                                                                                                                                                                                                                                                                                                                                                                                                                                                                                                                                                                                                                                                                                                                                                                                                                                                                                                                                                                                                                                                                                                                                                                                                                                                                                                                                                                                                                                                                                                                                                                                                                                                                                                                                                                                                                                                             | Celery                         | Molluscs Cereals:                                                                                                                                                                                                |                       |  |
| Fish     Lupin     Sesame       Nuts:     Almond Nuts:                                                                                                                                                                                                                                                                                                                                                                                                                                                                                                                                                                                                                                                                                                                                                                                                                                                                                                                                                                                                                                                                                                                                                                                                                                                                                                                                                                                                                                                                                                                                                                                                                                                                                                                                                                                                                                                                                                                                                                                              | Celery                         | Cereals:<br>Wheat:                                                                                                                                                                                               | Yes                   |  |
| Fish     Lupin     Sesame       Nuts:     Almond Nuts:     Image: Compare the second sec | Celery<br>No<br>No             | Cereals:<br>Wheat:<br>Rye:                                                                                                                                                                                       | Yes<br>No             |  |
| FishLupinSesameNuts:Almond Nuts:Hazelnuts:Walnuts:                                                                                                                                                                                                                                                                                                                                                                                                                                                                                                                                                                                                                                                                                                                                                                                                                                                                                                                                                                                                                                                                                                                                                                                                                                                                                                                                                                                                                                                                                                                                                                                                                                                                                                                                                                                                                                                                                                                                                                                                  | Celery<br>No<br>No             | Cereals:<br>Wheat:<br>Rye:<br>Spelt:                                                                                                                                                                             | Yes<br>No<br>No       |  |
| Fish     Lupin     Sesame       Nuts:     Almond Nuts:     Image: Compare the second sec | Celery<br>No<br>No<br>No       | Molluscs Cereals: Wheat: Rye: Spelt: Oats:                                                                                                                                                                       | Yes<br>No<br>No<br>No |  |

| Refer | Reference Intake                        |                |                     |              |               |  |  |
|-------|-----------------------------------------|----------------|---------------------|--------------|---------------|--|--|
|       | Each serving contains:                  |                |                     |              |               |  |  |
|       | Energy                                  | Fat            | Saturates           | Sugars       | Salt          |  |  |
|       | <b>1255.18</b> kJ<br><b>298.77</b> kcal | <b>10.55</b> g | <b>2.72</b> g       | <b>4.7</b> g | <b>1.06</b> g |  |  |
|       | 15%                                     | 15%            | 14%                 | 5%           | 18%           |  |  |
|       |                                         | of you         | r daily reference i | ntake.       |               |  |  |

#### Nutritional Summary

| Energy                    | 1255.18kJ<br>298.77kCal |
|---------------------------|-------------------------|
| Protein                   | 6.23g                   |
| Carbohydrates             | 40.41g                  |
| of which sugars           | 4.7g                    |
| Non Milk Extrinsic Sugars | Og                      |
| Fat                       | 10.55g                  |
| of which saturates        | 2.72g                   |
| Fibre                     | 1.71g                   |
| Salt                      | 1.06g                   |
| Sodium                    | Og                      |
| Iron                      | 0.04mg                  |
| Calcium                   | 7.2mg                   |
| Zinc                      | 0.06mg                  |
| Folate                    | 18µg                    |
| Vitamin A                 | 80µg                    |
| Vitamin C                 | 0.3mg                   |