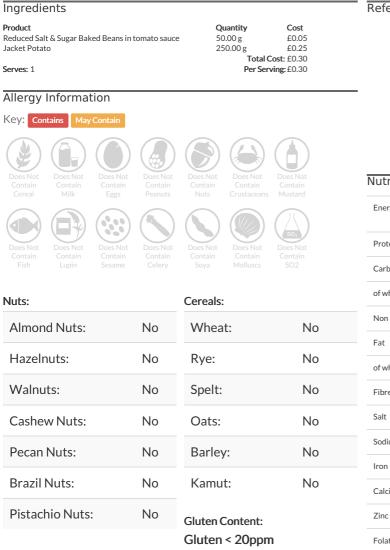

### **Baked Beans**

| Ingredients                                        |                                                 |                                  |                            | Reference Int            |
|----------------------------------------------------|-------------------------------------------------|----------------------------------|----------------------------|--------------------------|
| Product<br>Reduced Salt & Sugar Baked Beans in tom | ato sauce                                       | Quantity<br>50.00 g<br>Total Cos | Cost<br>£0.05              | -                        |
| Serves: 1                                          |                                                 | Per Servin                       |                            | Energy<br><b>169.5</b> k |
| Allergy Information                                |                                                 |                                  |                            | 40.5kc                   |
| Key: Contains May Contain                          |                                                 |                                  |                            | 2%                       |
| Does Not Does Not                                  | Does Not                                        | lot Does Not                     | Dees Not                   | ۷.                       |
|                                                    | Contain Conta<br>Peanuts Nuts                   |                                  |                            | Nutritional Su           |
|                                                    |                                                 |                                  | SO2                        | Energy                   |
| Contain Contain (                                  | Does Not Does N<br>Contain Conta<br>Celery Soya | in Contain (                     | Does Not<br>Contain<br>SO2 | Protein                  |
|                                                    |                                                 |                                  |                            | Carbohydrates            |
| Nuts:                                              | Cere                                            | als:                             |                            | of which sugars          |
| Almond Nuts: N                                     | No Wh                                           | eat:                             | No                         | Non Milk Extrinsic       |
| Hazelnuts:                                         | No Rye                                          | <u>).</u>                        | No                         | Fat                      |
| Walnuts:                                           | No Spe                                          | s +•                             | No                         | of which saturates       |
|                                                    |                                                 |                                  |                            | Fibre                    |
| Cashew Nuts: N                                     | No Oat                                          | :S:                              | No                         | Salt                     |
| Pecan Nuts: N                                      | No Bar                                          | ley:                             | No                         | Sodium                   |
| Brazil Nuts:                                       | No Kar                                          | nut:                             | No                         | Iron                     |
| Pistachio Nuts:                                    |                                                 |                                  |                            | Calcium                  |
| Pistachio Nuts: No                                 |                                                 | Gluten Content:                  |                            | Zinc                     |
|                                                    | Glut                                            | en < 20ppm                       |                            | Folate                   |